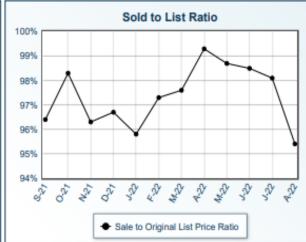

| Summary<br>Statistics | AUG22     | AUG21     | % Chg  | 2022 YTD  | 2021 YTD  | % Chg  |
|-----------------------|-----------|-----------|--------|-----------|-----------|--------|
| Absorption<br>Rate    | 1.93      | 1.88      | 2.66   | 1.55      | 1.75      | -11.43 |
| Average<br>List Price | \$252,351 | \$227,746 | 10.80  | \$219,025 | \$195,539 | 12.0   |
| Median<br>List Price  | \$185,950 | \$159,900 | 16.29  | \$180,000 | \$155,608 | 15.6   |
| Average<br>Sale Price | \$192,624 | \$176,201 | 9.32   | \$197,663 | \$172,495 | 14.5   |
| Median<br>Sale Price  | \$167,600 | \$151,000 | 10.99  | \$173,151 | \$152,500 | 13.5   |
| Average<br>DOM        | 62        | 73        | -15.07 | 69        | 79        | 12.6   |
| Median<br>DOM         | 50        | 52        | -3.85  | 51        | 56        | -8.9   |