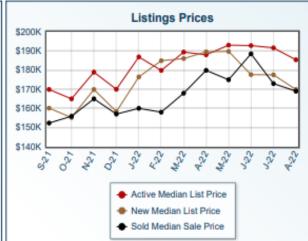

| Summary<br>Statistics | AUG22     | AUG21     | % Chg  | 2022 YTD  | 2021 YTD  | % Chg  |
|-----------------------|-----------|-----------|--------|-----------|-----------|--------|
| Absorption<br>Rate    | 1.93      | 1.88      | 2.66   | 1.55      | 1.75      | -11.43 |
| Average<br>List Price | \$252,351 | \$227,746 | 10.80  | \$219,025 | \$195,539 | 12.0   |
| Median<br>List Price  | \$185,950 | \$159,900 | 16.29  | \$180,000 | \$155,608 | 15.6   |
| Average<br>Sale Price | \$192,624 | \$176,201 | 9.32   | \$197,663 | \$172,495 | 14.5   |
| Median<br>Sale Price  | \$167,600 | \$151,000 | 10.99  | \$173,151 | \$152,500 | 13.5   |
| Average<br>DOM        | 62        | 73        | -15.07 | 69        | 79        | 12.6   |
| Median<br>DOM         | 50        | 52        | -3.85  | 51        | 56        | -8.9   |