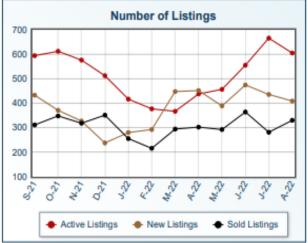

**Total Number of Active & Pending Listings: 1008** 

**1-30 Days:** 53 **31-60 Days:** 170 **61-90 Days:** 68 **91-120 Days:** 22 **120+ days:** 33

**Total Units Sold:** 692 **Avg. DOM:** 62

**Avg. Sold Price:** \$192,624 **Median Sold Price:** \$167,600