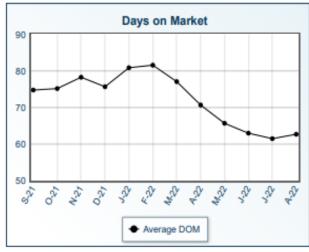

**Total Number of Active & Pending Listings: 1008** 

**1-30 Days:** 53 **31-60 Days:** 170 **61-90 Days:** 68 **91-120 Days:** 22 **120+ days:** 33

**Total Units Sold:** 692 **Avg. DOM:** 62

**Avg. Sold Price:** \$192,624 **Median Sold Price:** \$167,600

| Summary<br>Statistics | AUG22     | AUG21     | % Chg  | 2022 YTD  | 2021 YTD  | % Chg  |
|-----------------------|-----------|-----------|--------|-----------|-----------|--------|
| Absorption<br>Rate    | 1.93      | 1.88      | 2.66   | 1.55      | 1.75      | -11.43 |
| Average<br>List Price | \$252,351 | \$227,746 | 10.80  | \$219,025 | \$195,539 | 12.0   |
| Median<br>List Price  | \$185,950 | \$159,900 | 16.29  | \$180,000 | \$155,608 | 15.6   |
| Average<br>Sale Price | \$192,624 | \$176,201 | 9.32   | \$197,663 | \$172,495 | 14.5   |
| Median<br>Sale Price  | \$167,600 | \$151,000 | 10.99  | \$173,151 | \$152,500 | 13.5   |
| Average<br>DOM        | 62        | 73        | -15.07 | 69        | 79        | 12.6   |
| Median<br>DOM         | 50        | 52        | -3.85  | 51        | 56        | -8.9   |