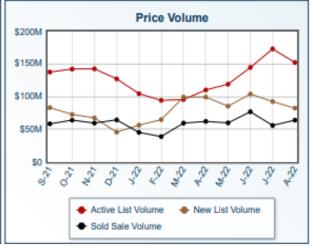

| Monthly Detail Comparison | August-20       | August-21       | July-22         | August-22       | August vs July | August '22 vs<br>August '21 | August '22 vs<br>August '20 |
|---------------------------|-----------------|-----------------|-----------------|-----------------|----------------|-----------------------------|-----------------------------|
| Number of Homes Sold      | 8,803           | 9,623           | 7,876           | 8,180           | 3.9%           | -15.0%                      | -7.1%                       |
| Number of Days on Market  | 44              | 24              | 22              | 25              | 13.6%          | 4.2%                        | -43.2%                      |
| Average Selling Price     | \$238,646       | \$262,780       | \$295,409       | \$289,014       | -2.2%          | 10.0%                       | 21.1%                       |
| Median Selling Price      | \$197,500       | \$225,000       | \$250,000       | \$245,000       | -2.0%          | 8.9%                        | 24.1%                       |
| Monthly Dollar Volume     | \$2,100,804,857 | \$2,528,733,553 | \$2,326,643,131 | \$2,364,134,840 | 1.6%           | -6.5%                       | 12.5%                       |

MARKET STATISTICS

8,180
RESIDENTIAL
PROPERTIES SOLD
-15.0% vs August 2021

\$245,000 RESIDENTIAL MEDIAN SALE PRICE +8.9% vs August 2021 \$289,014

RESIDENTIAL AVERAGE SALE PRICE +10% vs August 2021

OVER \$2.3 BILLION IN DOLLAR VOLUME -6.5% vs August 2021