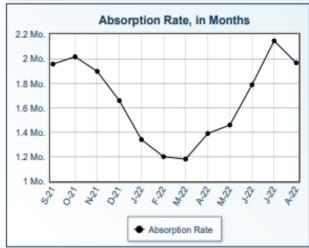

**Absorption Rate:** 1.93 months

| Agent Type                   | Count |
|------------------------------|-------|
| Designated REALTOR®          | 91    |
| Designated REALTOR® MLS only | 10    |
| REALTOR®                     | 578   |
| REALTOR® MLS only            | 61    |
| Salesperson                  | 22    |
| Waiver                       | 0     |
|                              |       |
| Designated Appraiser         | 41    |
| Associate Appraiser          | 7     |
| Designated Affiliate         | 66    |
| Associate Affiliate          | 50    |
|                              |       |
| Total Board/MLS              | 762   |
| Total Board with Affiliates  | 926   |
|                              |       |

| Summary<br>Statistics | AUG22     | AUG21     | % Chg  | 2022 YTD  | 2021 YTD  | % Chg  |
|-----------------------|-----------|-----------|--------|-----------|-----------|--------|
| Absorption<br>Rate    | 1.93      | 1.88      | 2.66   | 1.55      | 1.75      | -11.43 |
| Average<br>List Price | \$252,351 | \$227,746 | 10.80  | \$219,025 | \$195,539 | 12.0   |
| Median<br>List Price  | \$185,950 | \$159,900 | 16.29  | \$180,000 | \$155,608 | 15.6   |
| Average<br>Sale Price | \$192,624 | \$176,201 | 9.32   | \$197,663 | \$172,495 | 14.5   |
| Median<br>Sale Price  | \$167,600 | \$151,000 | 10.99  | \$173,151 | \$152,500 | 13.5   |
| Average<br>DOM        | 62        | 73        | -15.07 | 69        | 79        | 12.6   |
| Median<br>DOM         | 50        | 52        | -3.85  | 51        | 56        | -8.9   |