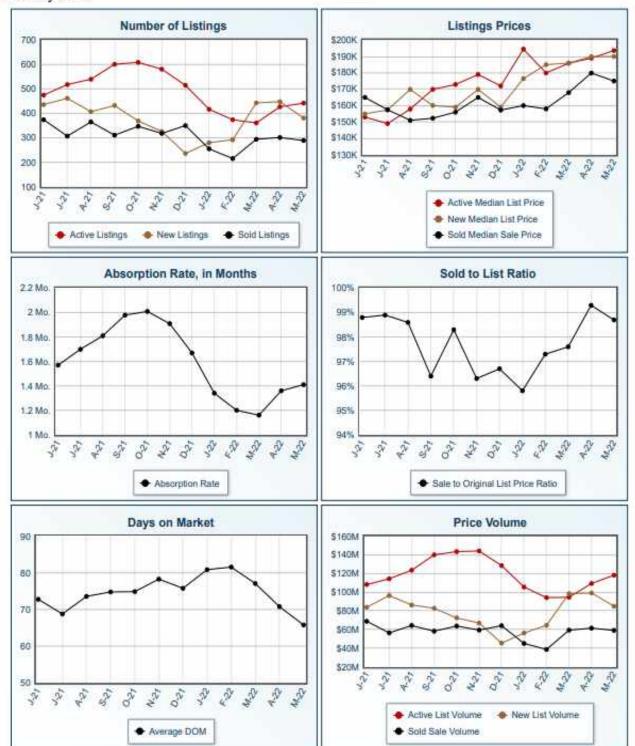

#### MARKET STATISTICS

May 2022

Prepared June 15, 2022

| Number of Listings                         | January-22 | February-22 | March-22 | April-22 | May-22 | May-22 Pending  |
|--------------------------------------------|------------|-------------|----------|----------|--------|-----------------|
| Number of Listings from<br>Reporting MLS's | 5,080      | 5,142       | 5,421    | 6,361    | 7,491  | 63% of Listings |

| Year-to-date Figures                             | May-19  | May-20  | May-21  | May-22  | 2022 YTD vs<br>2021 YTD | 2022 YTD vs<br>2020 YTD | 2022 YTD vs<br>2019 YTD |
|--------------------------------------------------|---------|---------|---------|---------|-------------------------|-------------------------|-------------------------|
| Number of Residential<br>Properties Sold - YTD   | 29,813  | 28,080  | 33,864  | 32,818  | -3.1%                   | 16.9%                   | 10.1%                   |
| Median Residential Property<br>Selling Price-YTD | 166,400 | 173,000 | 205,000 | 230,000 | 12.2%                   | 32.9%                   | 38.2%                   |

| Monthly Detail Comparison | May-20          | May-21          | April-22        | May-22          | May vs April | May '22 vs<br>May '21 | May '22 vs<br>May '20 |
|---------------------------|-----------------|-----------------|-----------------|-----------------|--------------|-----------------------|-----------------------|
| Number of Homes Sold      | 6,481           | 8,247           | 7,188           | 8,138           | 13.2%        | -1.3%                 | 25.6%                 |
| Number of Days on Market  | 49              | 28              | 28              | 24              | -14.3%       | -14.3%                | -51.0%                |
| Average Selling Price     | \$214,764       | \$261,341       | \$285,764       | \$289,511       | 1.3%         | 10.8%                 | 34.8%                 |
| Median Selling Price      | \$182,000       | \$220,000       | \$238,500       | \$249,000       | 4.4%         | 13.2%                 | 36.8%                 |
| Monthly Dollar Volume     | \$1,391,888,274 | \$2,155,277,184 | \$2,054,068,777 | \$2,356,044,052 | 14.7%        | 9.3%                  | 69.3%                 |

The statewide information in this report is furnished by participating Local Boards, Associations and Multiple Listing Services.

This information does not reflect all real estate activity in Missouri.

| MR Membership       | May-20 | May-21 | April-22 | May-22 | May vs April | May '22 vs<br>May '21 | May '22 vs<br>May '20 |
|---------------------|--------|--------|----------|--------|--------------|-----------------------|-----------------------|
| Number of REALTORS® | 22,771 | 24,561 | 25,468   | 25,698 | 0.9%         | 4.6%                  | 12.9%                 |