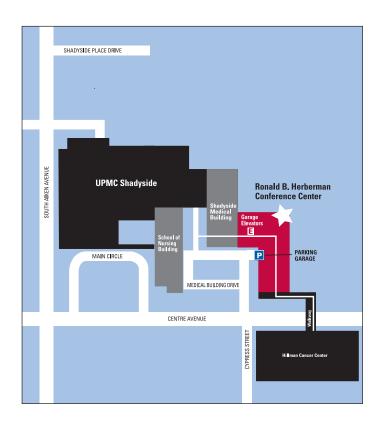

# Directions to UPMC Herberman Conference Center

5150 Centre Ave., Pittsburgh, Pa. 15232