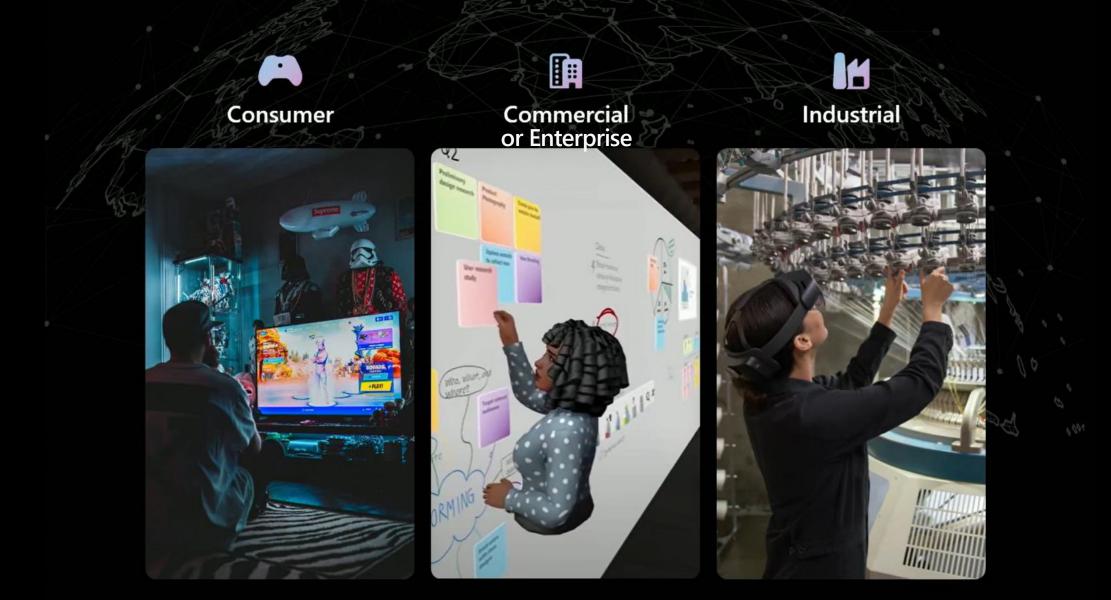

# **Consumer Metaverse**

Enhances the social, entertainment, and wellbeing experiences of individuals

# **Industrial Metaverse**

14

Enables humans and AI to work together to design, build, operate, and optimize physical systems using digital technologies

# **Enterprise Metaverse**

Creates next-generation, immersive communication and collaboration between people in a work environment