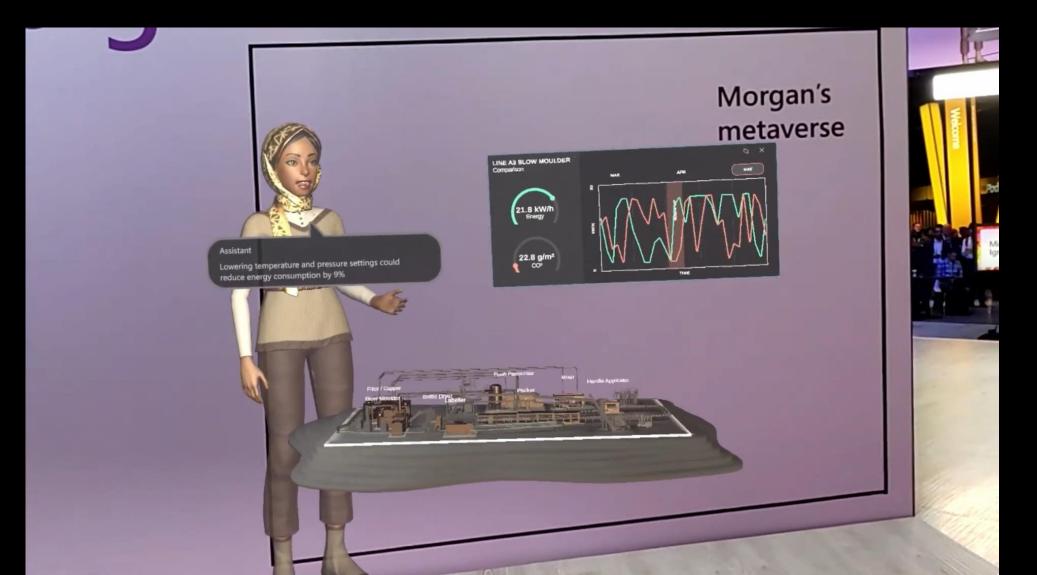

# **Industrial Metaverse**

14

Enables humans and AI to work together to design, build, operate, and optimize physical systems using digital technologies