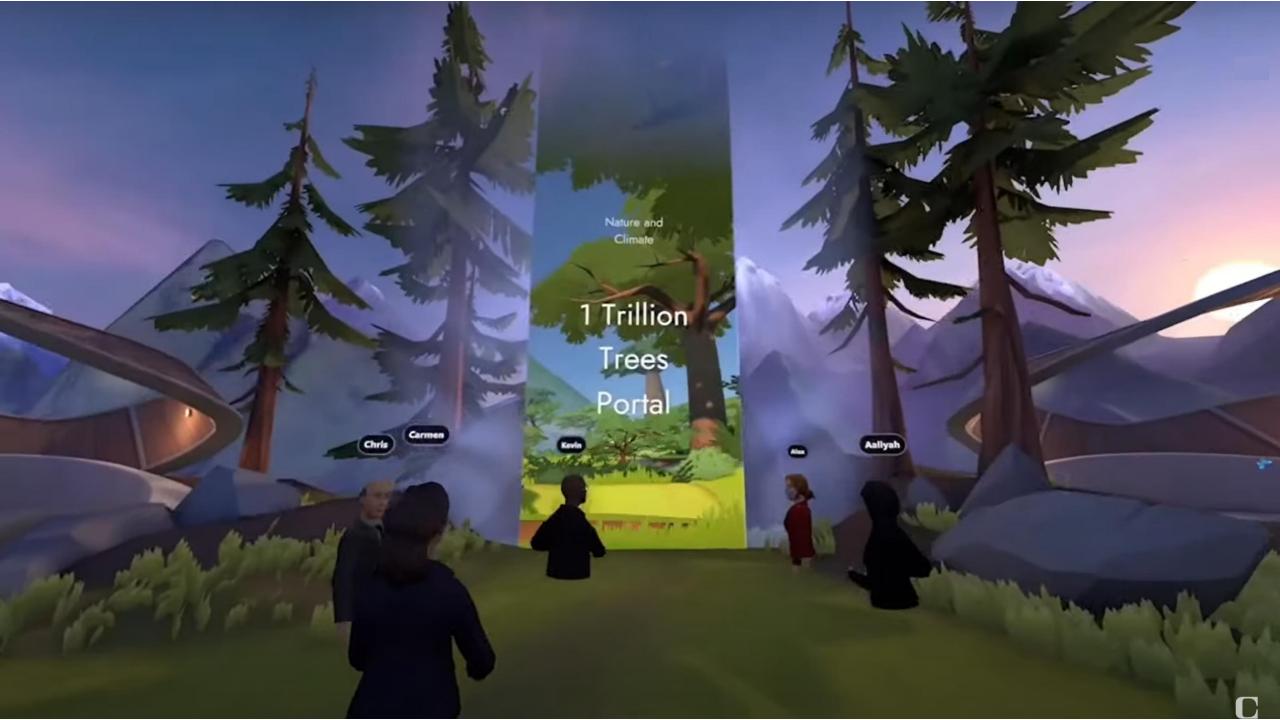

## Introducing One Accenture Park

New joiners connect and network in our virtual world, powered by AltspaceVR, while learning what Accenture does and how we're organized.

th us

12

12:33 PM

dventure that can tale anywhere should be