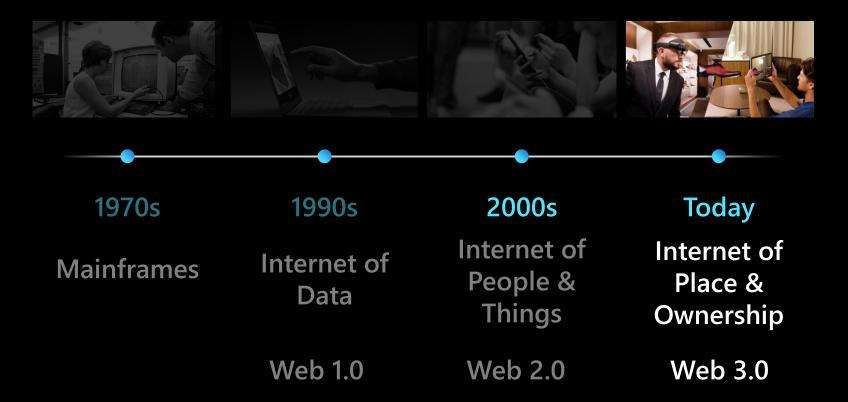

### Web 1.0

USAA – Web Infrastructure Lead USAA.com Dell Consulting – eCommerce Architect Microsoft – Technology Center Lead

### Web 2.0

Invodo - eCommerce Video Strategy Cabfoward – Ruby on Rails Enterprise Business Strategy Catapult Systems – Public Sector Cloud Strategy

### Web 3.0

Microsoft – Modern Work Strategy Microsoft – Metaverse Strategy

## The Metaverse is a Continuum . . . NOT a Destination