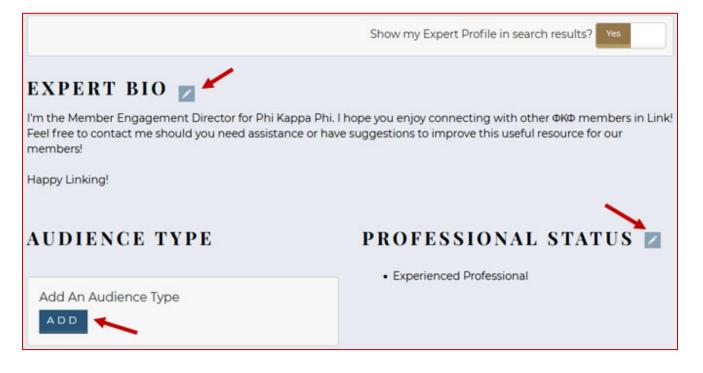

4. Edit your Expert Profile by clicking the Add or pencil button next to each section: