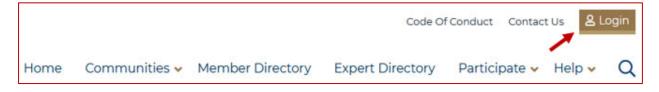

## How-To Customize Your Expert Profile

1. Visit Link.PhiKappaPhi.org and log in using your Phi Kappa Phi credentials:

2. Click My Profile under your profile picture:

3. Click My Expert Profile from the My Profile drop-down menu:

| My Profile                   | My Connections -       | My Contributions -      | My Account -       | My Inbox        | Admin                    |
|------------------------------|------------------------|-------------------------|--------------------|-----------------|--------------------------|
| My Main Pro                  | -                      |                         |                    |                 |                          |
| My Expert P                  | rofile                 |                         | Show my Expert     | Profile in sear | rch results? Yes         |
| EXPERT                       | г віо 🗾                |                         |                    |                 |                          |
|                              |                        |                         |                    |                 | her ФКФ members in Link! |
| Feel free to con<br>members! | tact me should you nee | d assistance or have su | iggestions to impr | ove this useful | resource for our         |