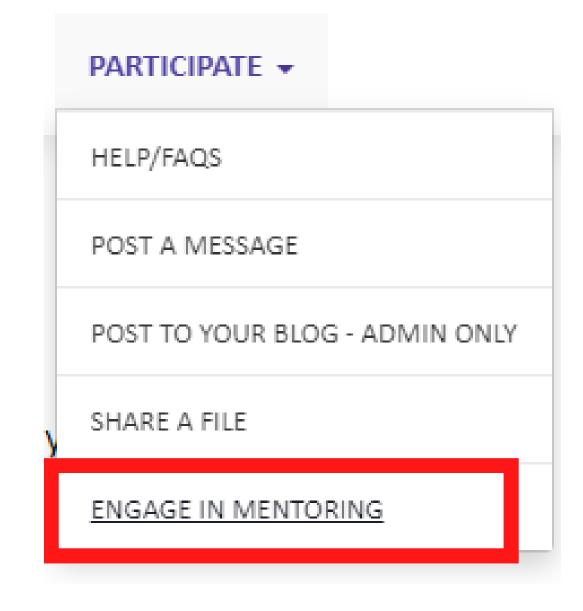

## Login to the ISPE Exchange

Click on Particapate tab
Choose Engange in Mentoring

To begin enrollment, click "ENROLL AS A MENTee" BUTTON