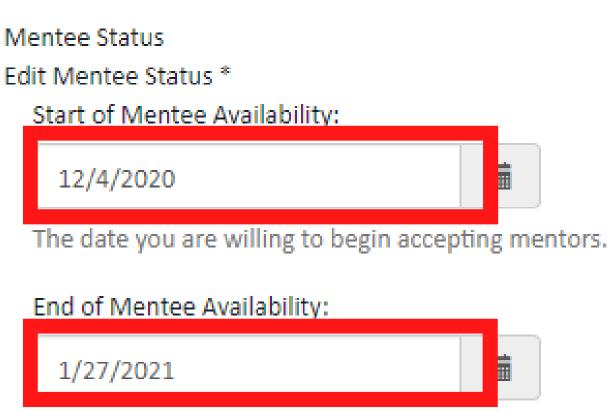

# Complete Mentee Status start date and optional end date

The date you will no longer accept mentors. Leave blank if you do not have an end date.

If you want to participate, select No. If you select Yes, you won't be participating in the program