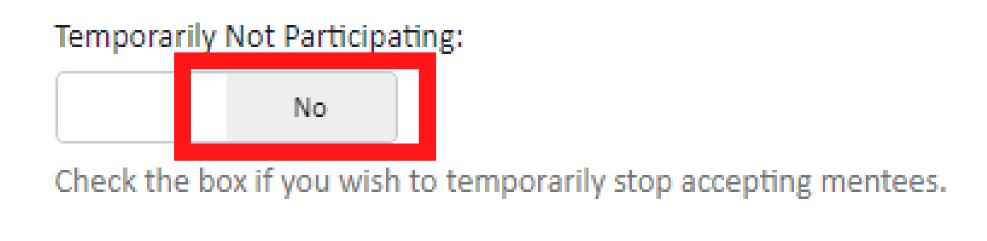

# Complete Mentee Status start date and optional end date

The date you will no longer accept mentors. Leave blank if you do not have an end date.

If you want to participate, select No. If you select Yes, you won't be participating in the program