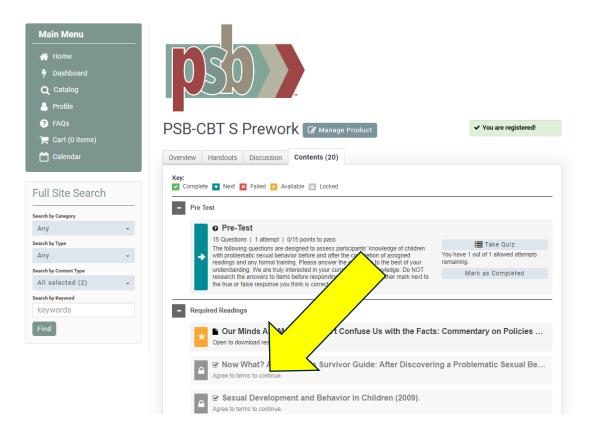

## **NCSBY Learning Center**

| Main Menu<br>Home<br>Dashboard<br>Q Catalog<br>Profile                   | 050                                                                                                      |                 |
|--------------------------------------------------------------------------|----------------------------------------------------------------------------------------------------------|-----------------|
| <ul> <li>✔ FAQs</li> <li>★ Cart (0 items)</li> <li>▲ Calendar</li> </ul> | Overview       Handouts       Discussion       Contents (20)                                             | are registered! |
| Full Site Search                                                         | Key: Complete Key: Failed Key: Complete Key: Failed Key: Complete Key: Key: Key: Key: Key: Key: Key: Key |                 |
| Any -<br>Search by Type<br>Any -<br>Search by Content Type               | Required Readings      Required Webinars                                                                 |                 |
| All selected (2) -                                                       | + Recommended Webinars                                                                                   |                 |
| keywords<br>Find                                                         | Webinar Attestment     Recommended Readings                                                              |                 |

OFFIC

6) Select the "Register" button. Once your registration is complete, you will be able to access the Digital Learning content!

7) Please note that some content may require to complete, pre-requisites (in the same Digital Learning content) in order to progress to the next section.