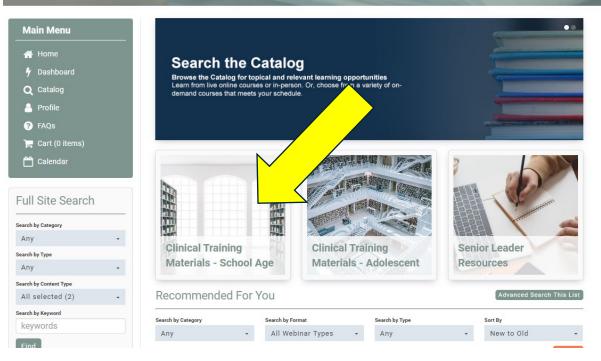

## **NCSBY Learning Center**

 After logging in you will be redirected back to the Learning Center. To access your content, click the icon associated with your training type. For example, you may click the "Clinical Training Materials – School Age" icon to navigate PSB-CBT-S content. 