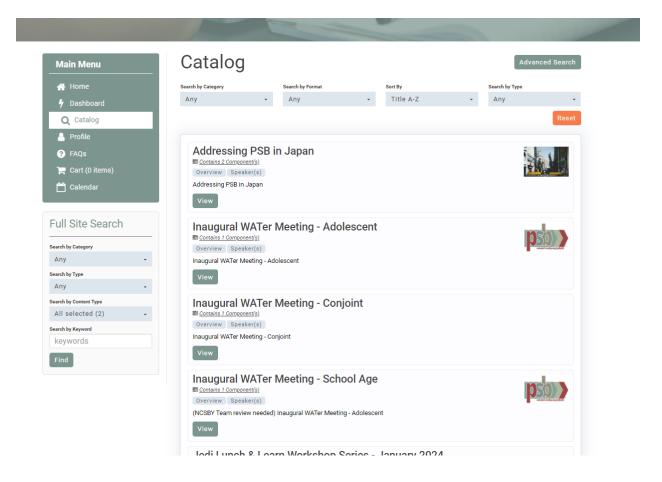

9) Explore additional or various Digital Learning content from the Catalog or search for specific topics based on your Training Type!

Enjoy your Digital Learning and share feedback!

-NCSBY Digital Support