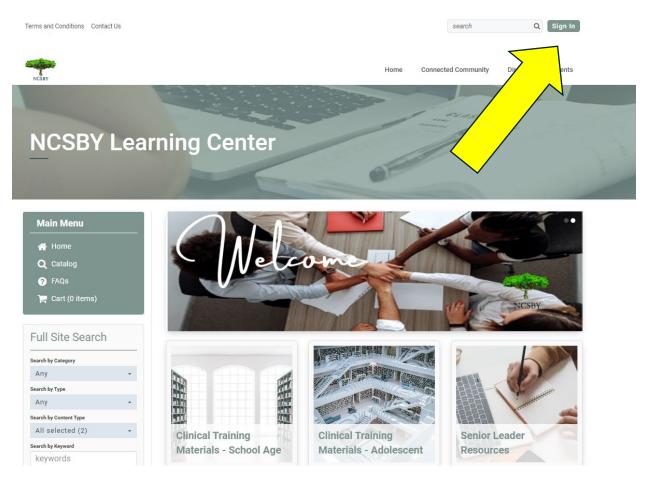

## NCSBY Learning Center Guide - How to Navigate Digital Learning Content

1) Visit the Learning Center at learn.ncsby.org, click the sign in link (highlighted in yellow)

| h   NCSBY × 🕈 Sign In - NCSBY Connected Co: × 🦁 New Tab                              | × +                                            |                    |                                 |
|--------------------------------------------------------------------------------------|------------------------------------------------|--------------------|---------------------------------|
| 🖞 🔩 connect.ncsby.org/login?ReturnUrl=https%3a%2f%2fconnect.ncsby.org%2fHigherLogic% | 62fSecurity%2fLoggedOut.aspx                   |                    |                                 |
| 🕈 NCSBY 🗀 Denise / 💭 MM Tasks - Resour 🗅 Education - Resour 🗅 Collaborator           | rs - Res 🗅 Exhibitor Tools 🗅 MM Projects       | 🗅 Community 🗋 LMS  |                                 |
| Terms and Conditions Contact Us                                                      |                                                |                    | search Q Sign In                |
| Sign In                                                                              |                                                | Home Communities Y | Learning Center Browse Y Events |
|                                                                                      | Sign In                                        |                    |                                 |
|                                                                                      | Email Password                                 |                    |                                 |
|                                                                                      | New User/Register Now<br>Forgot Your Password? |                    |                                 |
|                                                                                      | Stay signed in for 5 days Sign In              |                    |                                 |
|                                                                                      |                                                |                    |                                 |

2) You will be redirected to the Connected Community page. There is a Single Sign-On feature (SSO). When you log in you will seamlessly be able to navigate both resources: Connected Community and Learning Center.