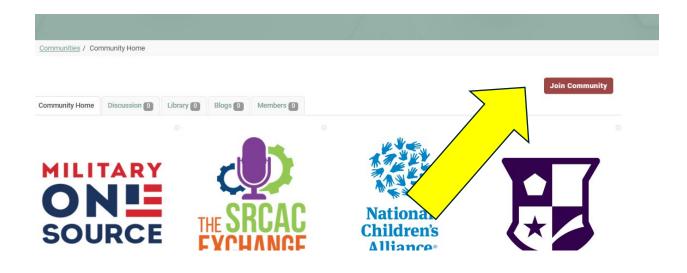

5) Seach available Community to join a Discussion!

6) Click the Community you wish to stay connected with and explore!

or

7) Click the link to "Join" or "Request to Join"!

8) Congratulations! Explore the available discussion, or start your own thread (specific topic to discuss).