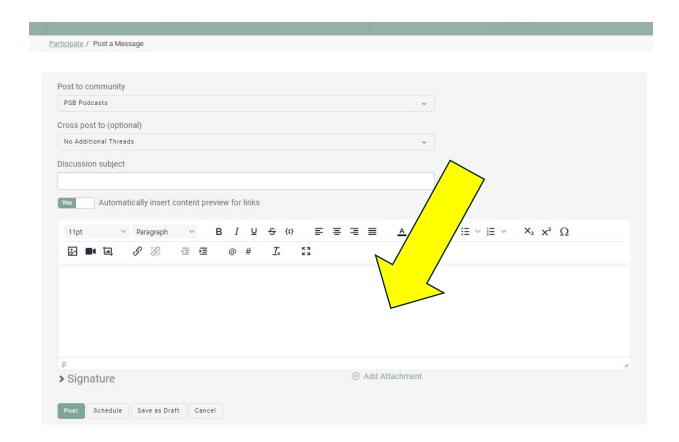

9) Click Post new message.

10) Help others engage by sharing your post!

Enjoy your Connected Community and share feedback!

-NCSBY Digital Support