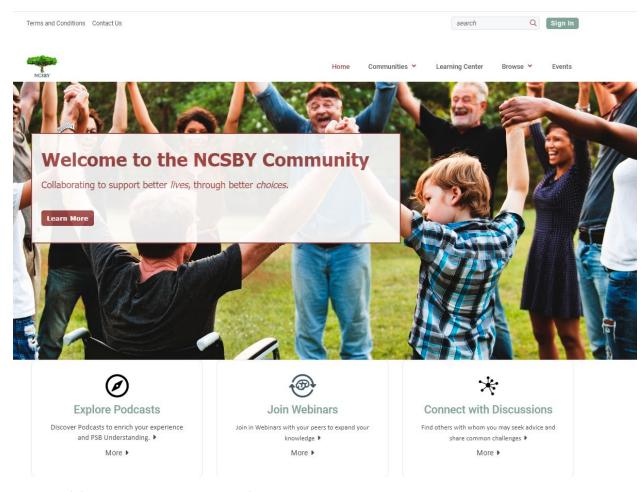

## NCSBY Connected Community Guide - How to Navigate Posting

1) Visit our Connected Community at connect.ncsby.org

2) Sign-In

3) Select Communities

3

4) Choose "All Communities" you will see each available Community you may join (or request to join)!!