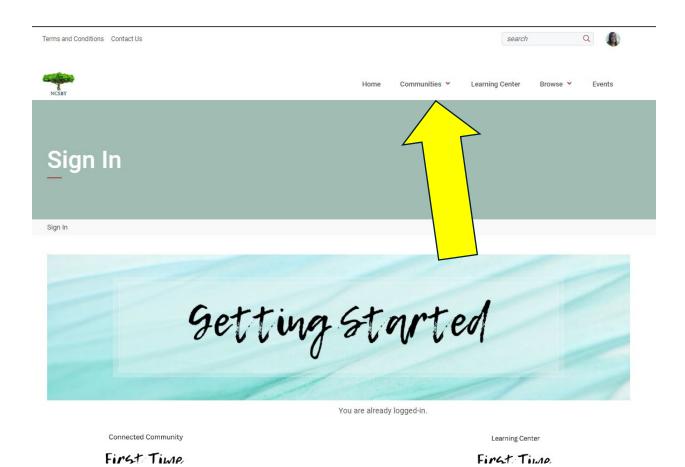

## NCSBY Connected Community Guide - How to Navigate Posting

1) Visit our Connected Community at connect.ncsby.org

2) Sign-In

3) Select Communities

3

4) Choose "All Communities" you will see each available Community you may join (or request to join)!!

5) Seach available Community to join a Discussion!

6) Click the Community you wish to stay connected with and explore!

or

7) Click the link to "Join" or "Request to Join"!

8) Congratulations! Explore the available discussion, or start your own thread (specific topic to discuss).