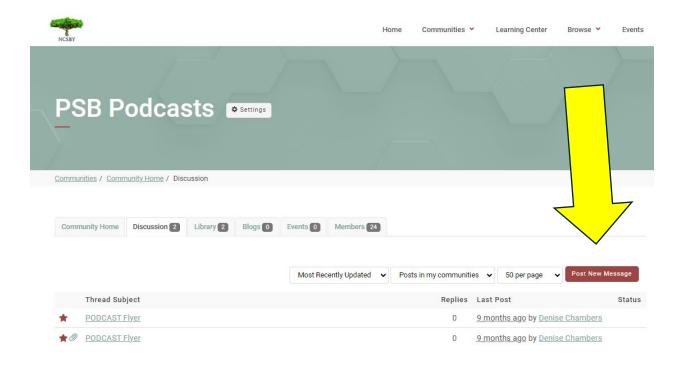

9) Click Post new message.

10) Help others engage by sharing your post!

Enjoy your Connected Community and share feedback!

-NCSBY Digital Support