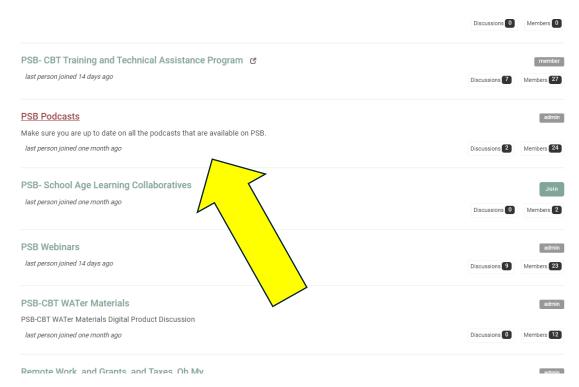

5) Seach available Community to join a Discussion!

6) Click the Community you wish to stay connected with and explore!

or

7) Click the link to "Join" or "Request to Join"!

8) Congratulations! Explore the available discussion, or start your own thread (specific topic to discuss).