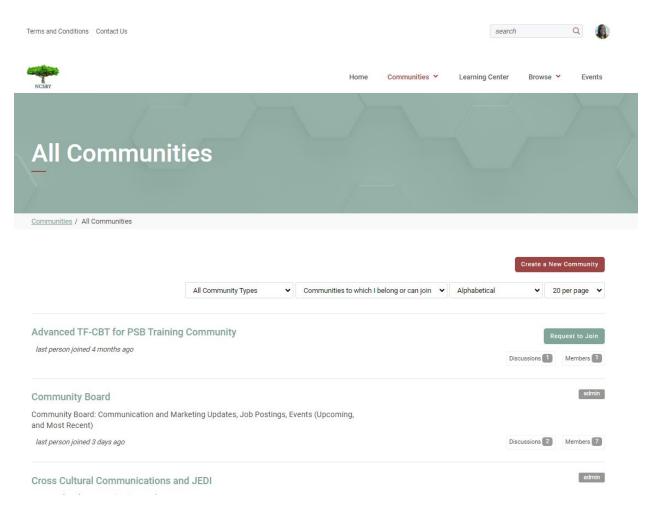

## NCSBY Connected Community Guide - How to Navigate Posting

1) Visit our Connected Community at connect.ncsby.org

2) Sign-In

3) Select Communities

3

4) Choose "All Communities" you will see each available Community you may join (or request to join)!!