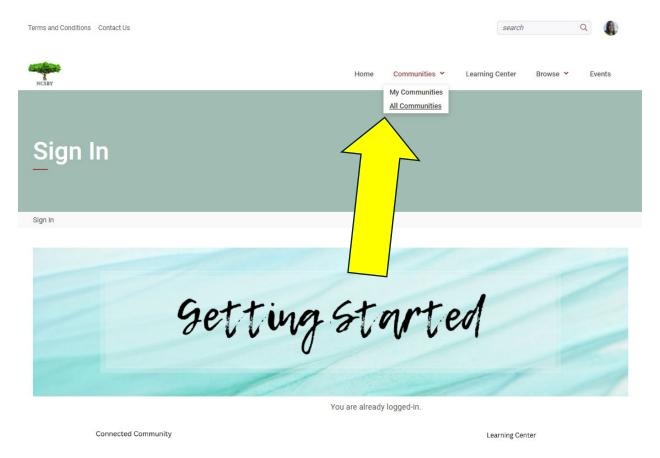

9) Click Post new message.

10) Help others engage by sharing your post!

Enjoy your Connected Community and share feedback!

-NCSBY Digital Support