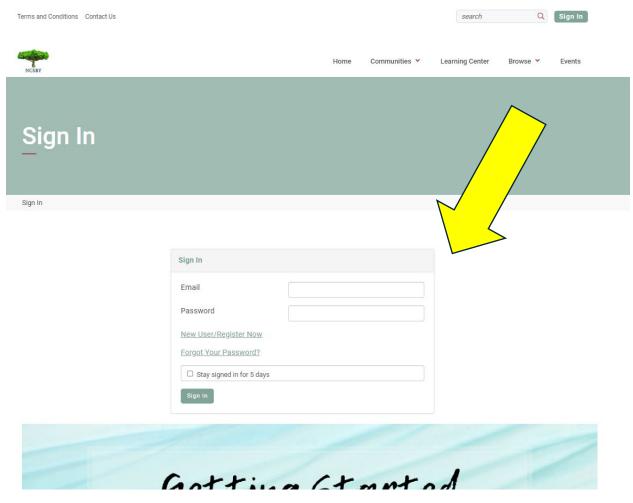

## NCSBY Connected Community Guide - How to Navigate Posting

1) Visit our Connected Community at connect.ncsby.org

2) Sign-In

3) Select Communities

3

4) Choose "All Communities" you will see each available Community you may join (or request to join)!!

5) Seach available Community to join a Discussion!

6) Click the Community you wish to stay connected with and explore!

or

7) Click the link to "Join" or "Request to Join"!

8) Congratulations! Explore the available discussion, or start your own thread (specific topic to discuss).