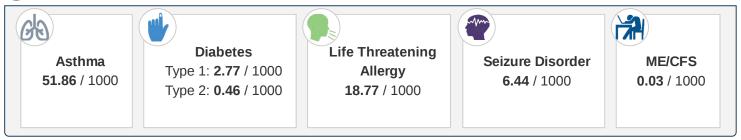

### **National Overview**

All Schools (Public and Private)

**School Year:** 2021-2022

# Workforce

### (14 states represented)



# \* Chronic Conditions

#### (24 states represented)



## Absenteeism

#### (16 states represented)



## Health Office Visits

#### (19 states represented)



To learn more about Every Student Counts! including data point definitions and tiers, go to nasn.org/nasn/research/everystudentcounts or email data@nasn.org



| State          | Reporting Level                            | Workforce | Chronic<br>Conditions | Chronic<br>Absenteeism | Health Office<br>Visits |
|----------------|--------------------------------------------|-----------|-----------------------|------------------------|-------------------------|
| Arizona        | Public: District/School                    |           | <b>~</b>              | <b>✓</b>               | <b>✓</b>                |
| Arkansas       | Public: State                              | <b>✓</b>  | <b>~