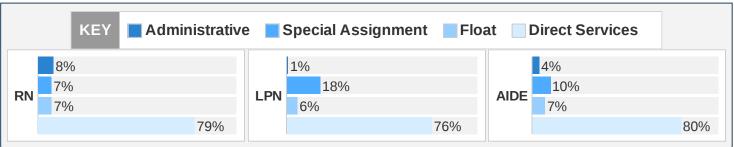

### **National Overview**

All Schools (Public and Private)

**School Year:** 2021-2022

# Workforce

### (14 states represented)



# \* Chronic Conditions

#### (24 states represented)



## Absenteeism

#### (16 states represented)



## Health Office Visits

#### (19 states represented)



To learn more about Every Student Counts! including data point definitions and tiers, go to nasn.org/nasn/research/everystudentcounts or email data@nasn.org



| State          | Reporting Level                            | Workforce | Chronic<br>Conditions | Chronic<br>Absenteeism | Health Office<br>Visits |
|----------------|--------------------------------------------|-----------|-----------------------|------------------------|-------------------------|
| Arizona        | Public: District/School                    |           | <b>~</b>              | <b>✓</b>               | <b>✓</b>                |
| Arkansas       | Publ