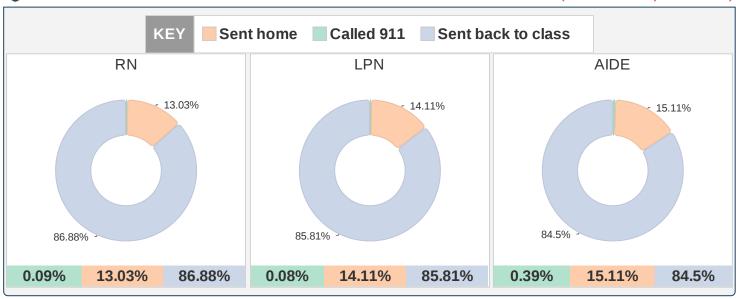

### **National Overview**

All Schools (Public and Private)

**School Year:** 2021-2022

# Workforce

### (14 states represented)



# \* Chronic Conditions

#### (24 states represented)



## Absenteeism

#### (16 states represented)



## Health Office Visits

#### (19 states represented)



To learn more about Every Student Counts! including data point definitions and tiers, go to nasn.org/nasn/research/everystudentcounts or email data@nasn.org



| State          | Reporting Level                            | Workforce | Chronic<br>Conditions | Chronic<br>Absenteeism | Health Office<br>Visits |
|----------------|--------------------------------------------|-----------|-----------------------|------------------------|-------------------------|
| Arizona        | Public: District/School                    |           | <b>~</b>              | <b>✓</b>               | <b>✓</b>                |
| Arkansas       | Public: State                              | <b>✓</b>  | <b>~</b>              | <b>✓</b>               | <b>✓</b>                |
| Delaware       | Public: State