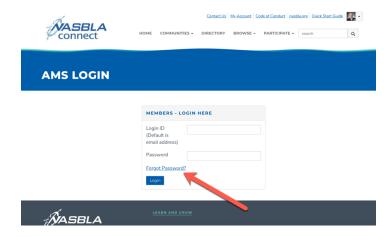

If you don't remember your password, click Forgot Password and follow the prompts to set a new one.

3. My Panels. Once you're logged in, you'll be taken to a page called My Panels. Here you will select which ESP Panel you wish to follow and offer comments. For most people, this will be the National Boating Education Standards Panel. Click Join this Panel.