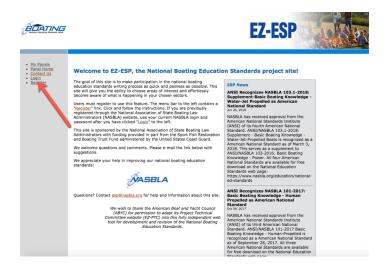

Then click on Create a User Account and follow the instructions.

Having problems creating a user account? Contact info@nasbla.org for help.

2. Login. Once you're registered (or already in the system), click the Login link on the left-hand side of the EZ-ESP welcome page. Your login is your email address.

If you don't remember your password, click Forgot Password and follow the prompts to set a new one.

3. My Panels. Once you're logged in, you'll be taken to a page called My Panels. Here you will select which ESP Panel you wish to follow and offer comments. For most people, this will be the National Boating Education Standards Panel. Click Join this Panel.