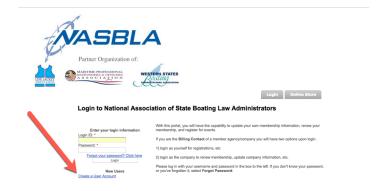

## **Quick Start Guide**

Welcome to Welcome to EZ-ESP, the National Boating Education Standards project site! We are glad to have you. Let's get started.

1. Register. If you've ever attended a NASBLA event, you're already in our system. Then start at item 2 below If not, just set up an account by clicking Register on the left-hand side of the EZ-ESP welcome page.

Then click on Create a User Account and follow the instructions.

Having problems creating a user account? Contact info@nasbla.org for help.

2. Login. Once you're registered (or already in the system), click the Login link on the left-hand side of the EZ-ESP welcome page. Your login is your email address.