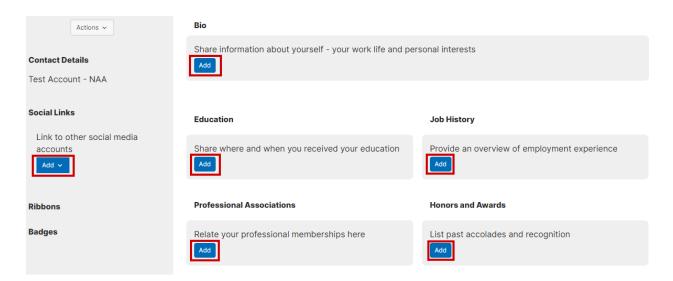

**Step 3:** Update your **Profile Picture** by selecting "**Actions**" under the profile placeholder image, and then select "**Change Picture**" from the drop-down.

**Step 4:** Share information about yourself with your fellow Clubhouse Community members through your **Clubhouse profile** by clicking the **"Add" button** under each profile element.