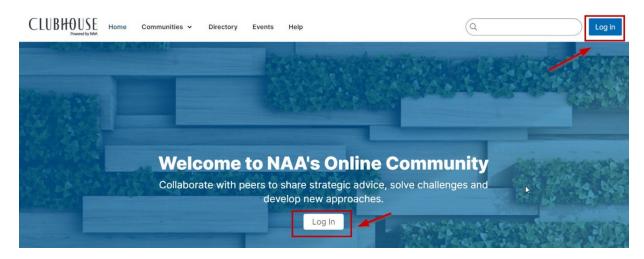

## **Update Your Profile**

Step 1: Log in to Clubhouse (<u>clubhouse.naahq.org</u>) using your NAA Account login credentials.

Step 2: Click on the profile icon in the top right corner and select "Profile."