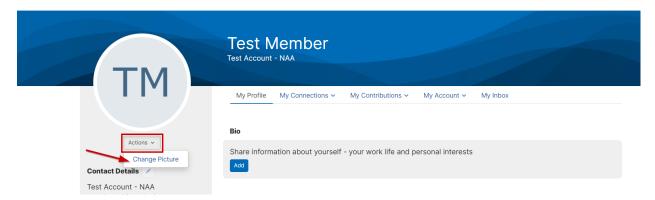

**Step 3:** Update your **Profile Picture** by selecting "**Actions**" under the profile placeholder image, and then select "**Change Picture**" from the drop-down.

**Step 4:** Share information about yourself with your fellow Clubhouse Community members through your **Clubhouse profile** by clicking the **"Add" button** under each profile element.