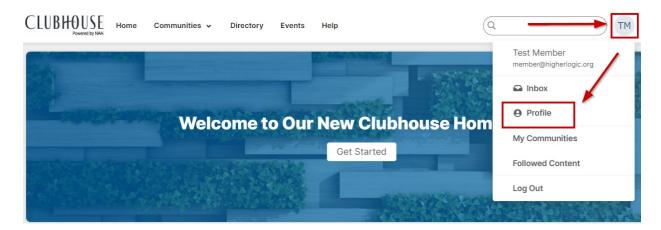

## **Update Your Profile**

Step 1: Log in to Clubhouse (<u>clubhouse.naahq.org</u>) using your NAA Account login credentials.

Step 2: Click on the profile icon in the top right corner and select "Profile."