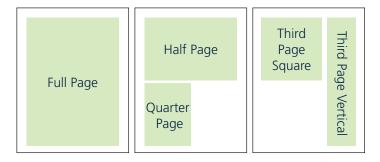

#### **AD SIZES**

| Full Page           | 7" wide x 9.75" tall   |  |  |
|---------------------|------------------------|--|--|
| Half Page           | 7" wide x 4.75" tall   |  |  |
| Third Page Square   | 4.6" wide x 4.75" tall |  |  |
| Third Page Vertical | 2.2" wide x 9.75" tall |  |  |
| Quarter Page        | 3.375" x 4.75"         |  |  |