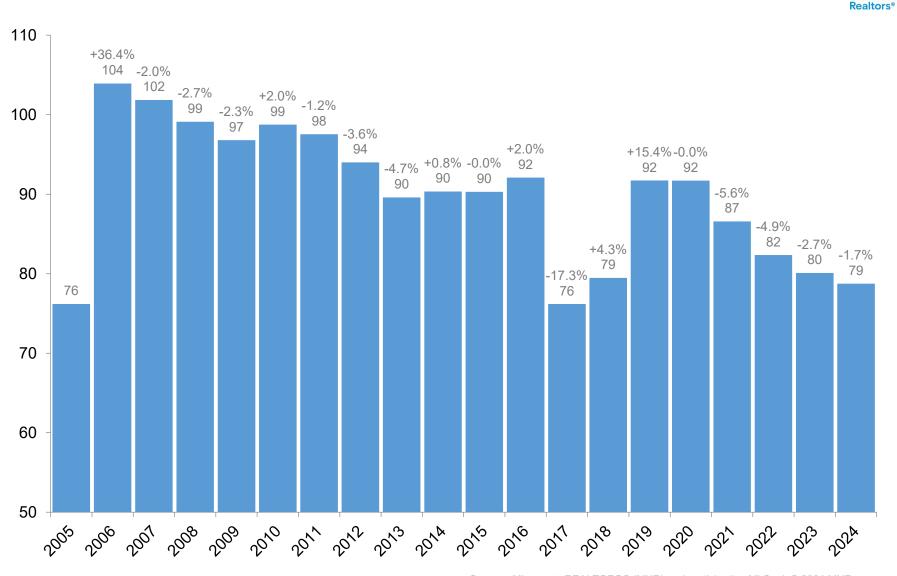

### MN Statewide | Housing Affordability Index | January

Source: Minnesota REALTORS® (MNR) and participating MLSs | © 2024 MNR