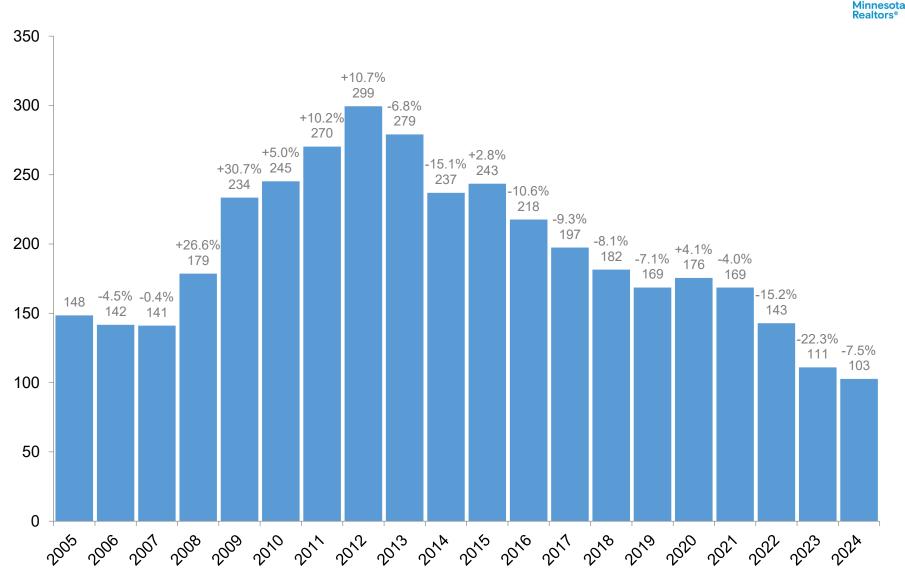

Inventory | January





Source: Minnesota REALTORS® (MNR) and participating MLSs | © 2024 MNR

# **YTD Metrics**





Minnesota Realtors®





Minnesota Realtors®



# MN Statewide | Closed Sales | January YTD



## MN Statewide | Days on Market | January YTD



\*Figures rounded to nearest whole day but percent change based on actual unrounded number

Source: Minnesota REALTORS® (MNR) and participating MLSs | © 2024 MNR

linnesota



### MN Statewide | Median Sales Price | January YTD



### MN Statewide | Average Sales Price | January YTD



#### MN Statewide | Pct of Orig. List Price Rec'd | January YTD

2005



Source: Minnesota REALTORS® (MNR) and participating MLSs | © 2024 MNR

2019 2020 2022 2022 2023 2024

2017

2018

### MN Statewide | Housing Affordability Index | January YTD