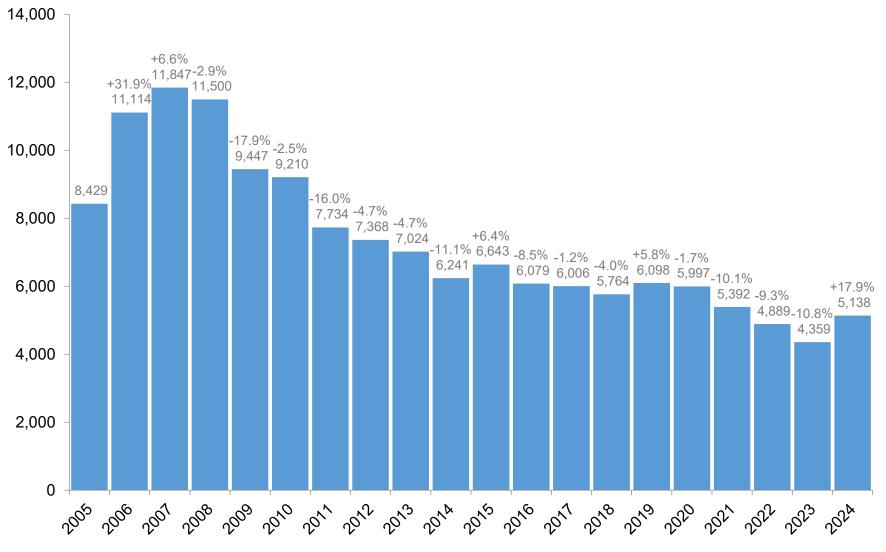

# MN Statewide | New Listings | January







Minnesota Realtors®



# MN Statewide | Closed Sales | January



Source: Minnesota REALTORS® (MNR) and participating MLSs | © 2024 MNR



# MN Statewide | Days on Market | January



\*Figures rounded to nearest whole day but percent change based on actual unrounded number



## MN Statewide | Median Sales Price | January





## MN Statewide | Average Sales Price | January











linnesota



### MN Statewide | Housing Affordability Index | January

Source: Minnesota REALTORS® (MNR) and participating MLSs | © 2024 MNR



# MN Statewide | Inventory | January



### MN Statewide | Months Supply of Inventory | January





Source: Minnesota REALTORS® (MNR) and participating MLSs | © 2024 MNR

# **YTD Metrics**





Minnesota Realtors®





Minnesota Realtors®



# MN Statewide | C