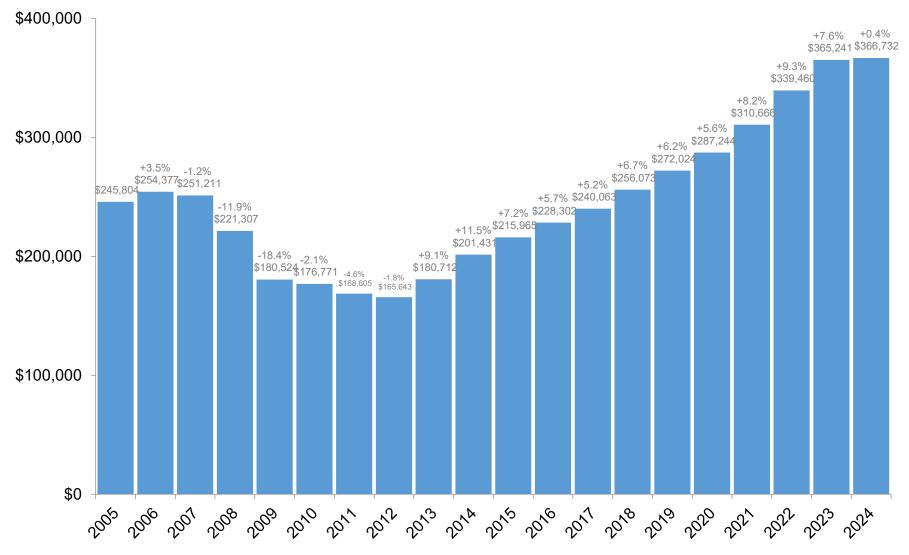

# MN Statewide | New Listings | January







Minnesota Realtors®



# MN Statewide | Closed Sales | January



Source: Minnesota REALTORS® (MNR) and participating MLSs | © 2024 MNR



# MN Statewide | Days on Market | January



\*Figures rounded to nearest whole day but percent change based on actual unrounded number



## MN Statewide | Median Sales Price | January





## MN Statewide | Average Sales Price | January











linnesota



### MN Statewide | Housing Affordability Index | January

Source: Minnesota REALTORS® (MNR) and participating MLSs | © 2024 MNR



# MN Statewide | Inventory | January



### MN Statewide | Months Supply of Inventory | January





Source: Minnesota REALTORS® (MNR) and participating MLSs | © 2024 MNR

# **YTD Metrics**





Minnesota Realtors®





Minnesota Realtors®



# MN Statewide | Closed Sales | January YTD



## MN Statewide | Days on Market | January YTD



\*Figures rounded to nearest whole day but percent change based on actual unrounded number

Source: Minnesota REALTORS® (MNR) and participating MLSs | © 2024 MNR

linnesota



### MN Statewide | Median Sales Price | January YTD



### MN Statewide | Average Sales Price | January YTD



#### MN Statewide |