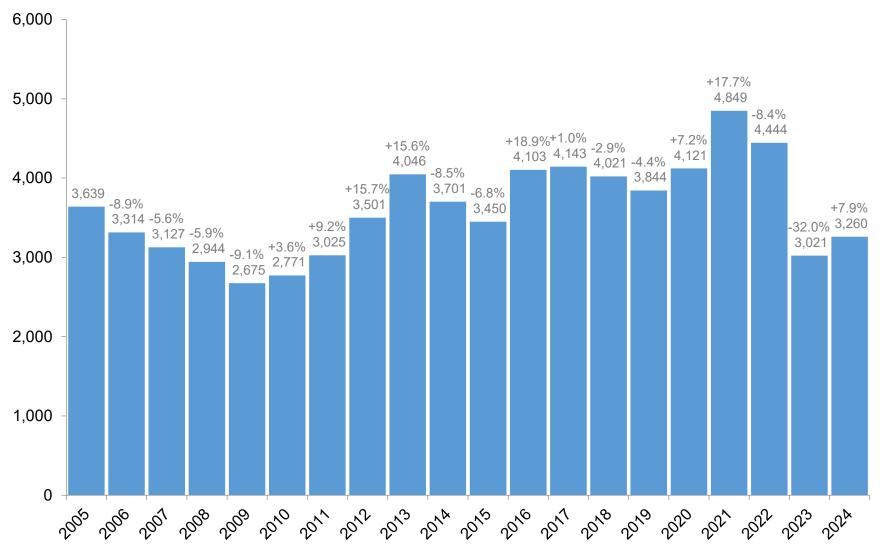

# MN Statewide | Closed Sales | January



Source: Minnesota REALTORS® (MNR) and participating MLSs | © 2024 MNR



# MN Statewide | Days on Market | January



\*Figures rounded to nearest whole day but percent change based on actual unrounded number



## MN Statewide | Median Sales Price | January





## MN Statewide | Average Sales Price | January











linnesota



### MN Statewide | Housing Affordability Index | January

Source: Minnesota REALTORS® (MNR) and participating MLSs | © 2024 MNR



# MN Statewide | Inventory | January



### MN Statewide | Months Supply of Inventory | January





Source: Minnesota REALTORS® (MNR) and participating MLSs | © 2024 MNR

# **YTD Metrics**





Minnesota Realtors®





Minnesota Realtors®



# MN Statewide | Closed Sales | January YTD



## MN Statewide | Days on Market | January YTD



\*Figures rounded to nearest whole day but percent change based on actual unrounded number

Source: Minnesota REALTORS® (MNR) and participating MLSs | © 2024 MNR

linnesota



### MN Statewide | Median Sales Price | January YTD



### MN Statewide | Average Sales Price | January YTD



#### MN Statewide | Pct of Orig. List Price Rec'd | January YTD

2005



Source: Minnesota REALTORS® (MNR) and participating MLSs | © 2024 MNR

2019 2020 2022 2022 2023 2024

2017

2018

### MN Statewide | Housing Affordability Index | January YTD