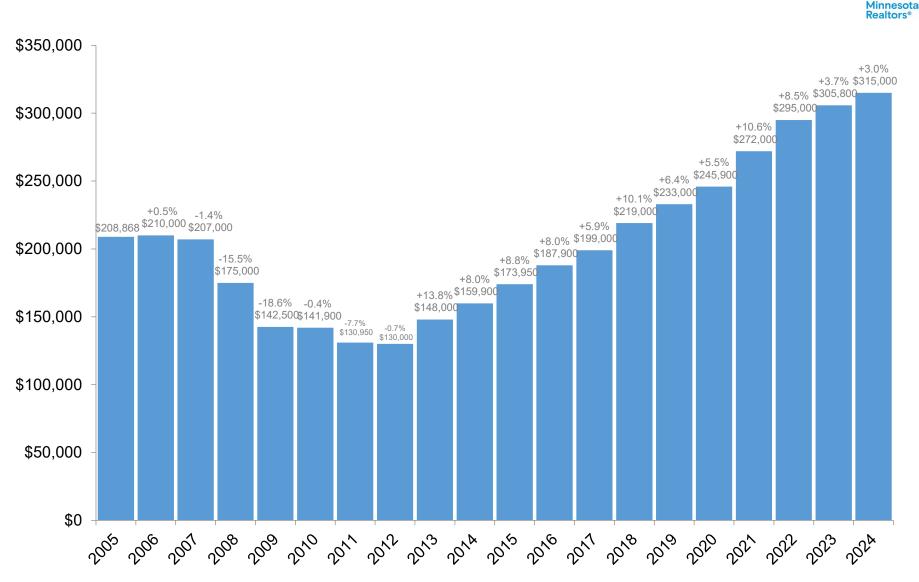

on actual unrounded number



## MN Statewide | Median Sales Price | January





## MN Statewide | Average Sales Price | January











linnesota



### MN Statewide | Housing Affordability Index | January

Source: Minnesota REALTORS® (MNR) and participating MLSs | © 2024 MNR



# MN Statewide | Inventory | January



### MN Statewide | Months Supply of Inventory | January





Source: Minnesota REALTORS® (MNR) and participating MLSs | © 2024 MNR

# **YTD Metrics**





Minnesota Realtors®





Minnesota Realtors®



# MN Statewide | Closed Sales | January YTD



## MN Statewide | Days on Market | January YTD



\*Figures rounded to nearest whole day but percent change based on actual unrounded number

Source: Minnesota REALTORS® (MNR) and participating MLSs | © 2024 MNR

linnesota



### MN Statewide | Median Sales Price | January YTD



### MN Statewide | Average Sales Price | January YTD



#### MN Statewide | Pct of Orig. List Price Rec'd | January YTD

2005



Source: Minnesota REALTORS® (MNR) and participating MLSs | © 2024 MNR

2019 2020 2022 2022 2023 2024

2017

2018

### MN Statewide | Housing Affordability Index | January YTD