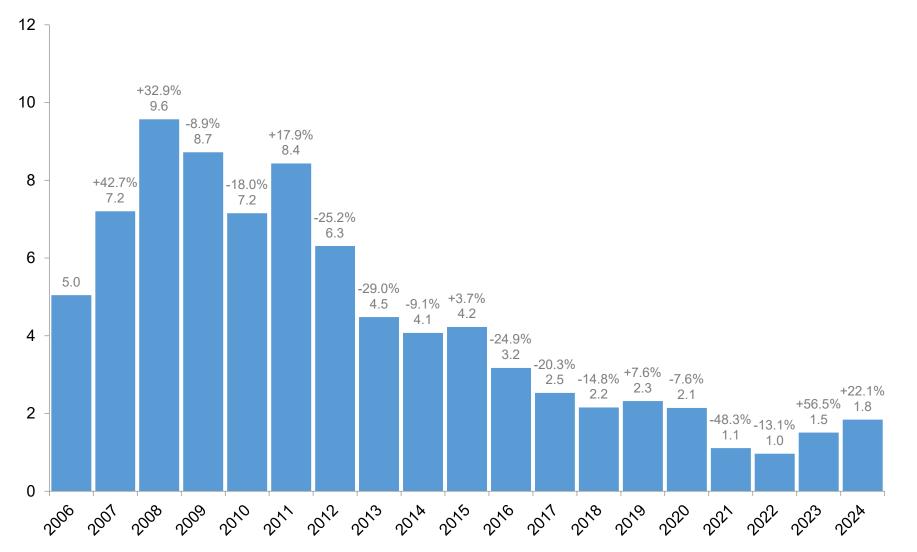

# MN Statewide | New Listings | January







Minnesota Realtors®



# MN Statewide | Closed Sales | January



Source: Minnesota REALTORS® (MNR) and participating MLSs | © 2024 MNR



# MN Statewide | Days on Market | January



\*Figures rounded to nearest whole day but percent change based on actual unrounded number



## MN Statewide | Median Sales Price | January





## MN Statewide | Average Sales Price | January











linnesota



### MN Statewide | Housing Affordability Index | January

Source: Minnesota REALTORS® (MNR) and participating MLSs | © 2024 MNR



# MN Statewide | Inventory | January



### MN Statewide | Months Supply of Inventory | January





Source: Minnesota REALTORS® (MNR) and participating MLSs | © 2024 MNR

# **YTD Metrics**





Minnesota Realtors®





Minnesota Realtors®



# MN Statewide | Closed Sales | January YTD



## MN Statewide | Days on Market | January YTD



\*Figures rounded to nearest whole day but percent change based on actual unrounded number

Source: Minnesota REALTORS® (MNR) and participating MLSs | © 2024 MNR

linnesota



### MN Statewide | Median Sales Price | January YTD



### MN Statewide | Average Sales Price | January YTD



#### MN Statewide | Pct of Orig. List Price Rec'd | January YTD

2005



Source: Minnesota REALTORS® (MNR) and participating MLSs | © 2024 MNR

2019 2020 2022 2022 2023 2024

2017

2018

### MN Statewide | Housing Affordability Index | January YTD