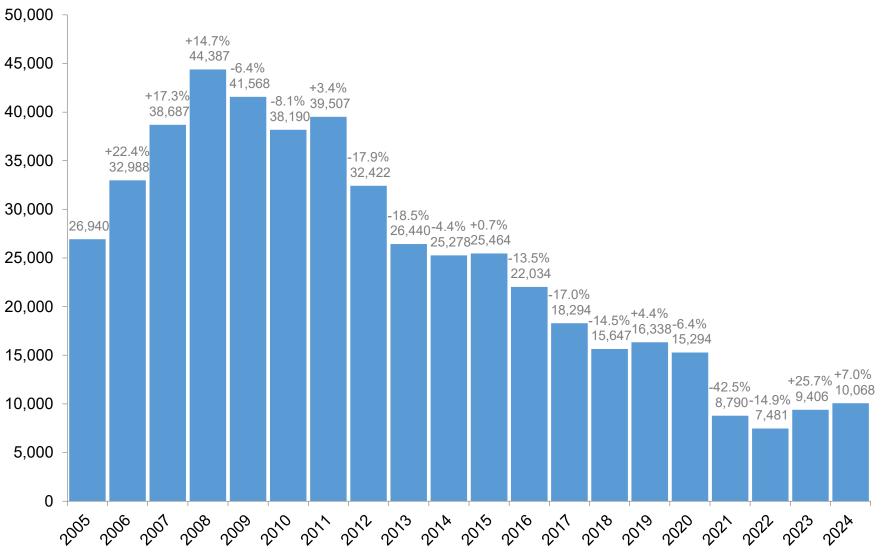

# MN Statewide | New Listings | January







Minnesota Realtors®



# MN Statewide | Closed Sales | January



Source: Minnesota REALTORS® (MNR) and participating MLSs | © 2024 MNR



# MN Statewide | Days on Market | January



\*Figures rounded to nearest whole day but percent change based on actual unrounded number



## MN Statewide | Median Sales Price | January





## MN Statewide | Average Sales Price | January











linnesota



### MN Statewide | Housing Affordability Index | January

Source: Minnesota REALTORS® (MNR) and participating MLSs | © 2024 MNR



# MN Statewide | Inventory | January



### MN Statewide | Months Supply of Inventory | January





Source: Minnesota REALTORS® (MNR) and participating MLSs | © 2024 MNR

# **YTD Metrics**





Minnesota Realtors®





Minnesota Realtors®



# MN Statewide | Closed Sales | January YTD



## MN Statewide | Days on Market | January YTD



\*Figures rounded to nearest whole day but percent change based on actual unrounded number

Source: Minnesota REALTORS® (MNR) and participating MLSs | © 2024 MNR

linnesota



### MN Statewide | Median Sales Price | January YTD



### MN Statewide | Average Sales Price | January YTD



#### MN Statewide | Pct of Orig. List Price Rec'd | January YTD

2005



Source: Minnesota REALTORS® (MNR) and participating MLSs | © 2024 MNR

2019 2020 2022 2022 2023 2024

2017

2018

### MN Statewide | Housi