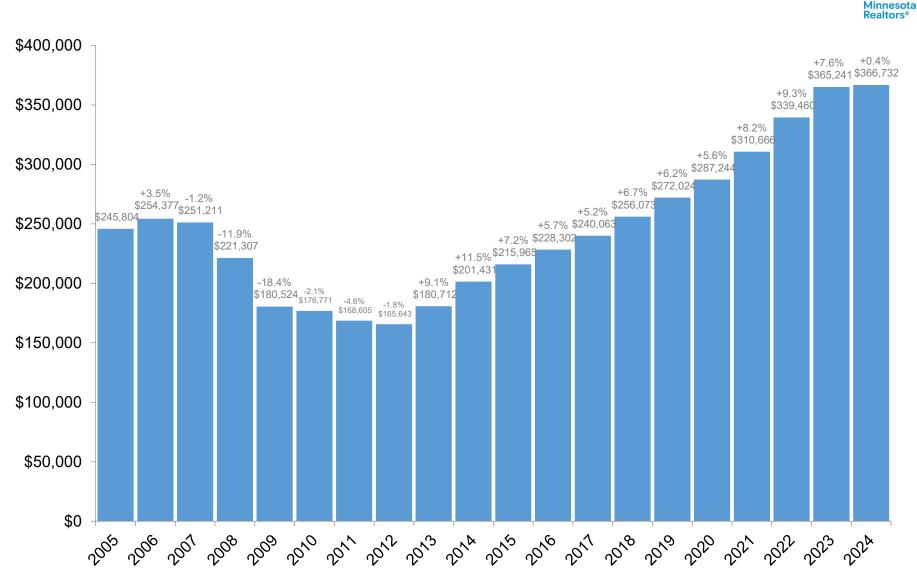

Sales Price | January





## MN Statewide | Average Sales Price | January











linnesota



### MN Statewide | Housing Affordability Index | January

Source: Minnesota REALTORS® (MNR) and participating MLSs | © 2024 MNR



# MN Statewide | Inventory | January



### MN Statewide | Months Supply of Inventory | January





Source: Minnesota REALTORS® (MNR) and participating MLSs | © 2024 MNR

# **YTD Metrics**





Minnesota Realtors®





Minnesota Realtors®



# MN Statewide | Closed Sales | January YTD



## MN Statewide | Days on Market | January YTD



\*Figures rounded to nearest whole day but percent change based on actual unrounded number

Source: Minnesota REALTORS® (MNR) and participating MLSs | © 2024 MNR

linnesota



### MN Statewide | Median Sales Price | January YTD



### MN Statewide | Average Sales Price | January YTD



#### MN Statewide | Pct of Orig. List Price Rec'd | January YTD

2005



Source: Minnesota REALTORS® (MNR) and participating MLSs | © 2024 MNR

2019 2020 2022 2022 2023 2024

2017

2018

### MN Statewide | Housing Affordability Index | January YTD