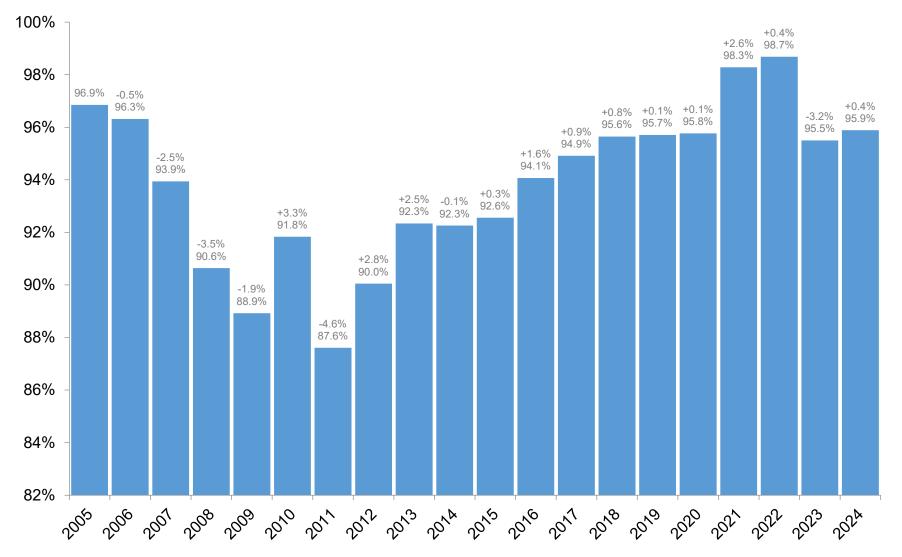

### MN Statewide | Housing Affordability Index | January

Source: Minnesota REALTORS® (MNR) and participating MLSs | © 2024 MNR