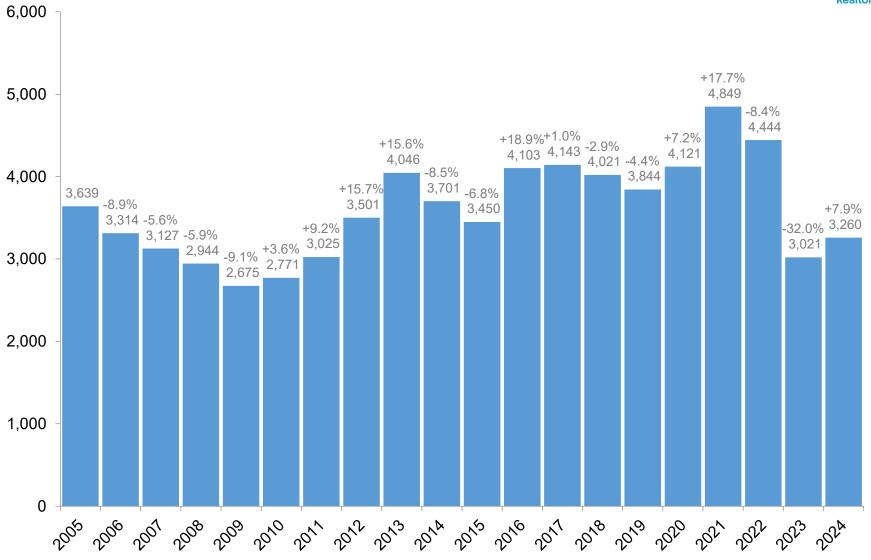

# MN Statewide | New Listings | January







Minnesota Realtors®



# MN Statewide | Closed Sales | January



Source: Minnesota REALTORS® (MNR) and participating MLSs | © 2024 MNR



# MN Statewide | Days on Market | January



\*Figures rounded to nearest whole day but percent change based on actual unrounded number



## MN Statewide | Median Sales Price | January





## MN Statewide | Average Sales Price | January











linnesota



### MN Statewide | Housing Affordability Index | January

Source: Minnesota REALTORS® (MNR) and participating MLSs | © 2024 MNR



# MN Statewide | Inventory | January



### MN Statewide | Months Supply of Inventory | January





Source: Minnesota REALTORS® (MNR) and participating MLSs | © 2024 MNR

# **YTD Metrics**





Minnesota Realtors®





Minnesota Realtors®



# MN Statewide | Closed Sales | January YTD



## MN Statewide | Days on Market | Januar