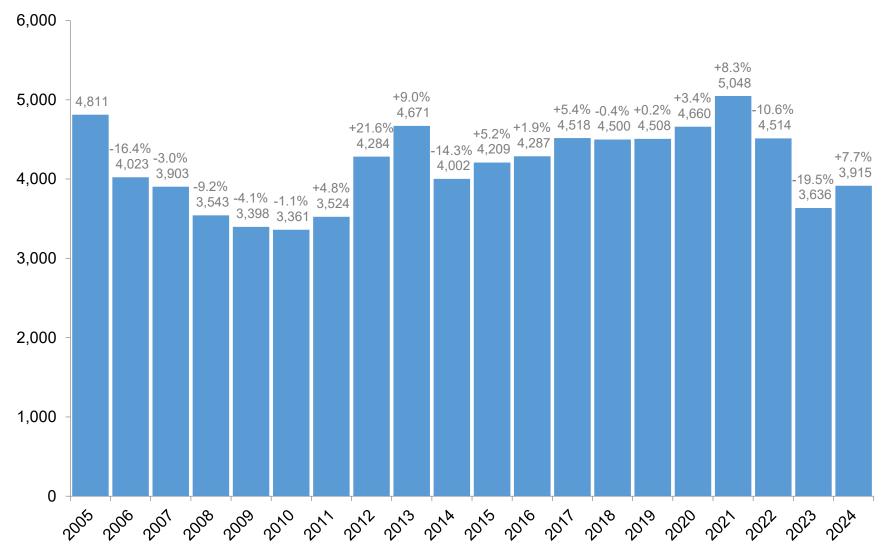

# MN Statewide | Closed Sales | January

Source: Minnesota REALTORS® (MNR) and participating MLSs | © 2024 MNR