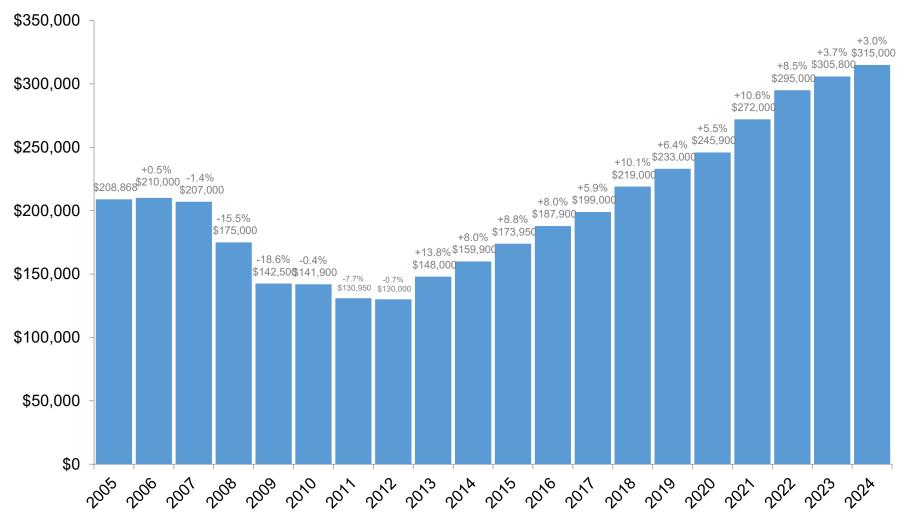

# MN Statewide | New Listings | January







Minnesota Realtors®



# MN Statewide | Closed Sales | January



Source: Minnesota REALTORS® (MNR) and participating MLSs | © 2024 MNR



# MN Statewide | Days on Market | January



\*Figures rounded to nearest whole day but percent change based on actual unrounded number



## MN Statewide | Median Sales Price | January





## MN Statewide | Average Sales Price | January











linnesota



### MN Statewide | Housing Affordability Index | January

Source: Minnesota REALTORS® (MNR) and participating MLSs | © 2024 MNR



# MN Statewide | Inventory | January



### MN Statewide | Months Supply of Inventory | January





Source: Minnesota REALTORS® (MNR) and participating MLSs | © 2024 MNR

# **YTD Metrics**





Minnesota Realtors®





Minnesota Realtors®



# MN Statewide | Closed Sales | January YTD



## MN Statewide | Days on Market | January YTD



\*Figures rounded to nearest whole day but percent change based on actual unrounded number

Source: Minnesota REALTORS® (MNR) and participating MLSs | © 2024 MNR

linnesota



### MN Statewide | Median Sales Price | January YTD



### MN Statewide | Ave