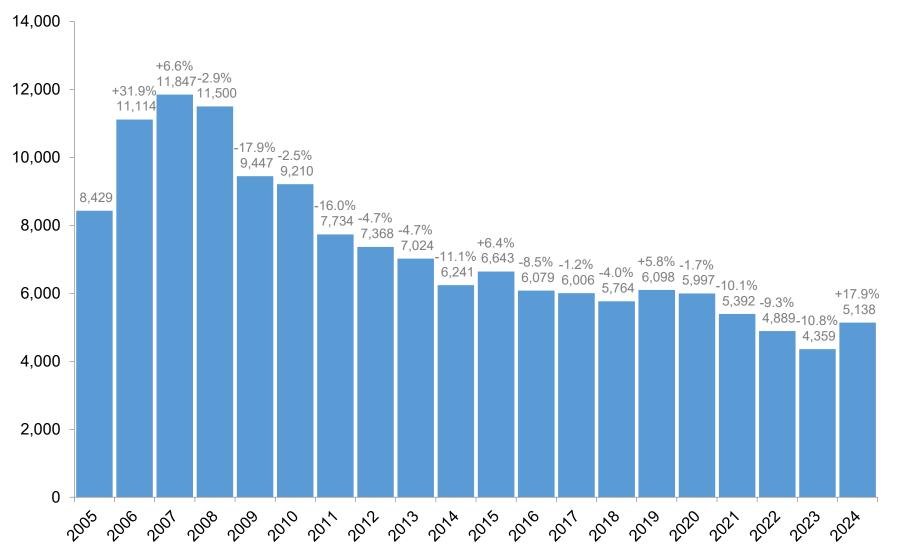

# MN Statewide | New Listings | January







Minnesota Realtors®



# MN Statewide | Closed Sales | January



Source: Minnesota REALTORS® (MNR) and participating MLSs | © 2024 MNR



# MN Statewide | Days on Market | January



\*Figures rounded to nearest whole day but percent change based on actual unrounded number



## MN Statewide | Median Sales Price | January





## MN Statewide | Average Sales Price | January











linnesota



### MN Statewide | Housing Affordability Index | January

Source: Minnesota REALTORS® (MNR) and participating MLSs | © 2024 MNR



# MN Statewide | Inventory | January



### MN Statewide | Months Supply of Inventory | January





Source: Minnesota REALTORS® (MNR) and participating MLSs | © 2024 MNR

# **YTD Metrics**





Minnesota Realtors®





Minnesota Realtors®



# MN Statewide | Closed Sales | January YTD



## MN Statewide | Days on Market | January YTD



\*Figures rounded to nearest whole day but percent change based on actual unrounded number

Source: Minnesota REALTORS® (MNR) and participating MLSs | © 2024 MNR

linnesota



### MN Statewide | Median Sales Price | January YTD



### MN Statewide | Average Sales Price | January YTD



#### MN Statewide | Pct of Orig. List Price Rec'd | January YTD

2005



Source: Minnesota REALTORS® (MNR) and participating MLSs | © 2024 MNR

2019 2020 2022 2022 2023 2024

2017

2018

### MN Statewide | Housing Affordability Index | January YTD