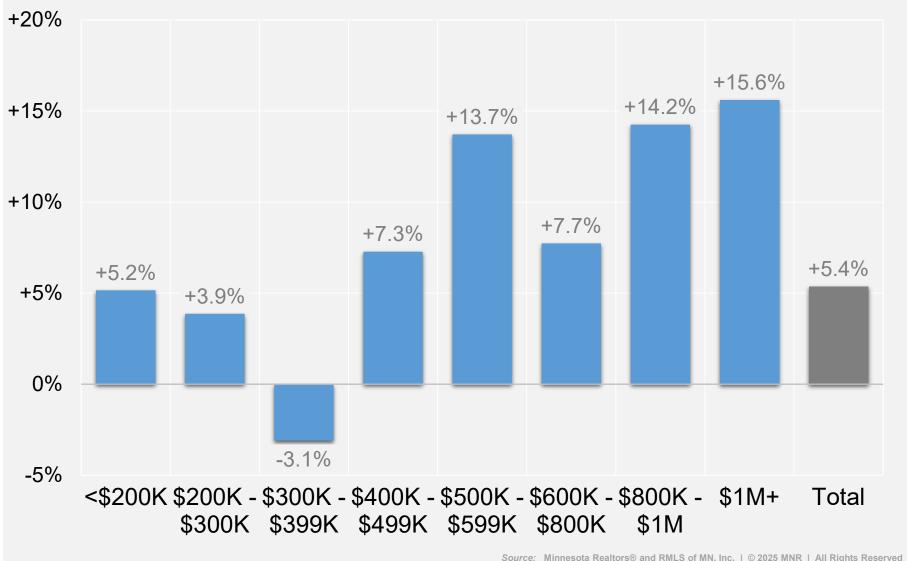

#### **Change in Pending Sales by Price Range**

Northstar Coverage Area | May 2025 compared to May 2024