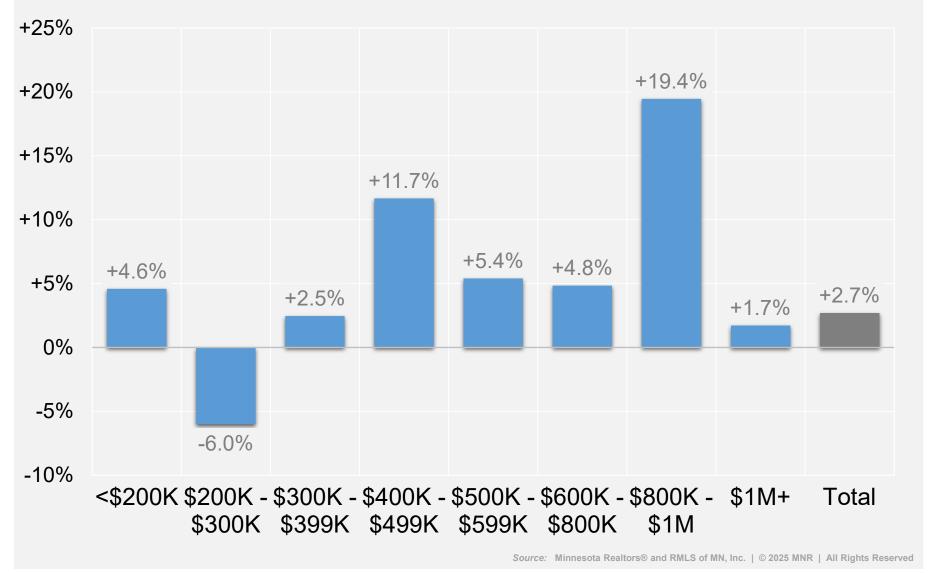

#### **Change in New Listings by Price Range**

Northstar Coverage Area | May 2025 compared to May 2024

Source: Minnesota Realtors® and RMLS of MN, Inc. | © 2025 MNR | All Rights Reserved