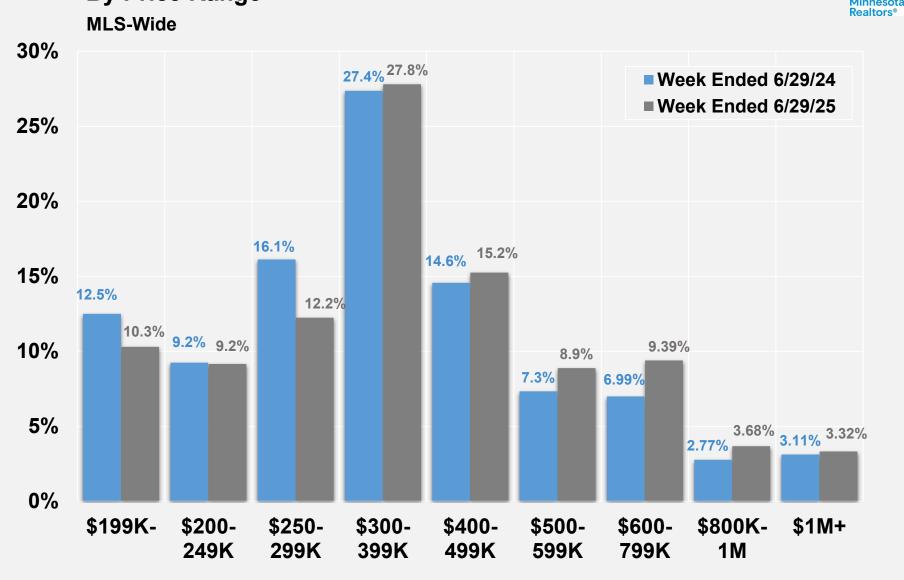

# vveekiy 5110wiiigs Donort

For Week Ending Jun. 29, 2025

Brought to you by Minnesota Realtors® and the unique data sharing tradition of the Realtor®

# **Daily Showing Activity**

MLS-Wide | Rolling Weekly Average





### **Daily Showing Activity**

MLS-Wide | Rolling Weekly Average | Trended













Source: Minnesota Realtors® and RMLS of MN, Inc. | © 2025 MNR | All Rights Reserved | Co-developed with MAR

# **Share of Overall Showing Activity**By Price Range





# Change in Showings Year-over-Year

MLS-Wide | Rolling Weekly Average





### Change in Showings Year-over-Year

Minnesota Realtors®

With 30yr FRM (R. axis)
MLS-Wide | Rolling Weekly Average



### **Change in Showings Trend**

Minnesota Realtors®

With 30yr FRM (R. axis, trend)
MLS-Wide | Rolling Weekly Moving Average



#### **Change in New Listings by Price Range**



Northstar Coverage Area | May 2025 compared to May 2024



Source: Minnesota Realtors® and RMLS of MN, Inc. | © 2025 MNR | All Rights Reserved

#### **Change in Pending Sales by Price Range**



Northstar Coverage Area | May 2025 compared to May 2024



#### **Change in Market Activity by Price Range**

Northstar Coverage Area | May 2025 compared to May 2024

■ New Listings ■ Pending Sales