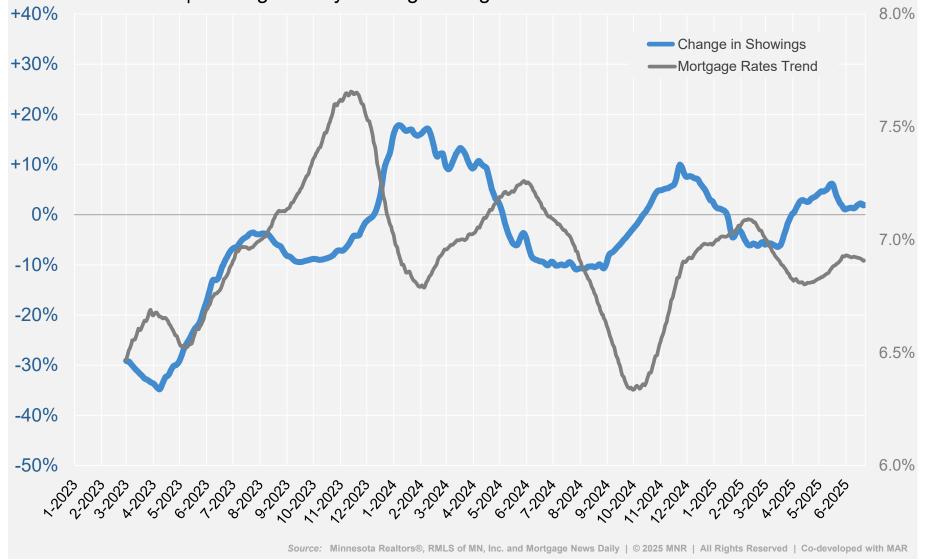

### **Change in Showings Trend**

Minnesota Realtors®

With 30yr FRM (R. axis, trend)
MLS-Wide | Rolling Weekly Moving Average