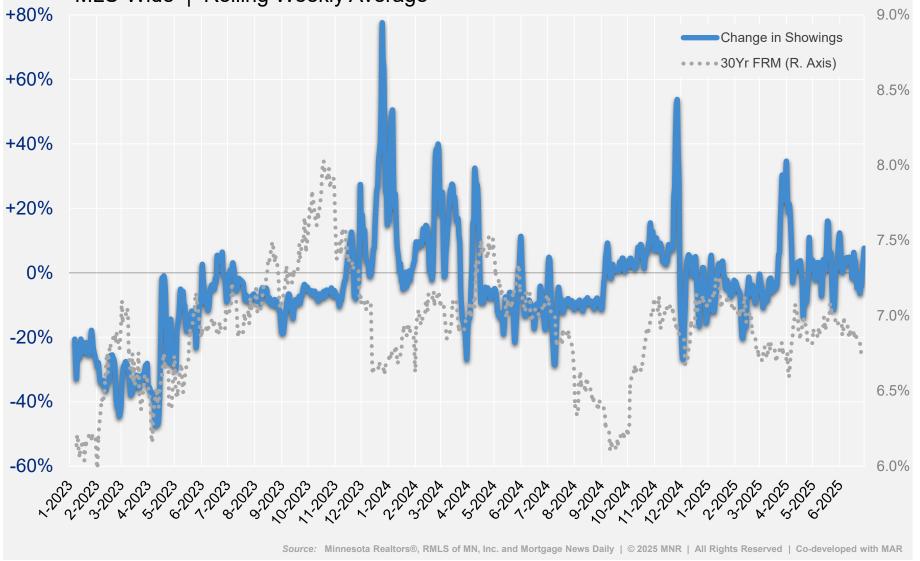

### Change in Showings Year-over-Year

Minnesota Realtors®

With 30yr FRM (R. axis)
MLS-Wide | Rolling Weekly Average