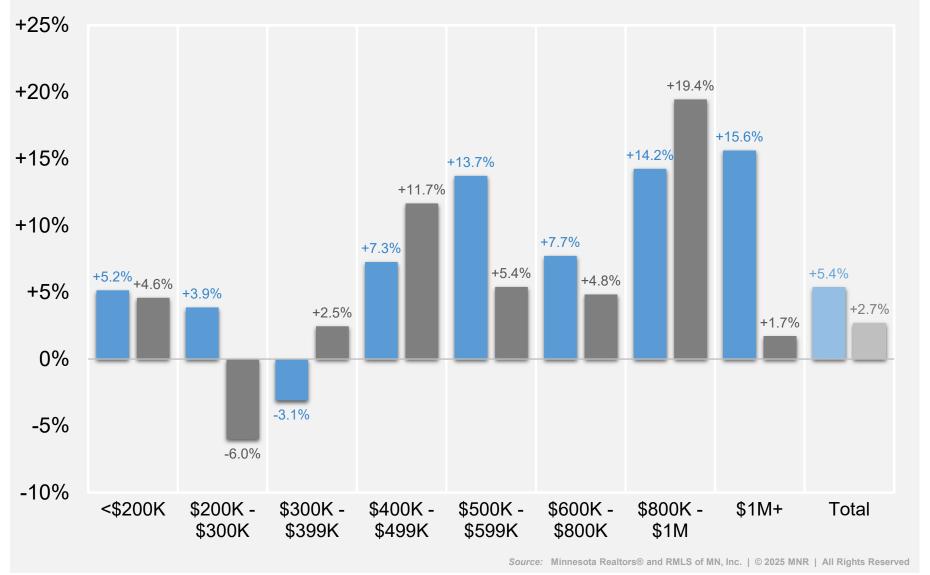

#### **Change in Market Activity by Price Range**

Northstar Coverage Area | May 2025 compared to May 2024

■ New Listings ■ Pending Sales