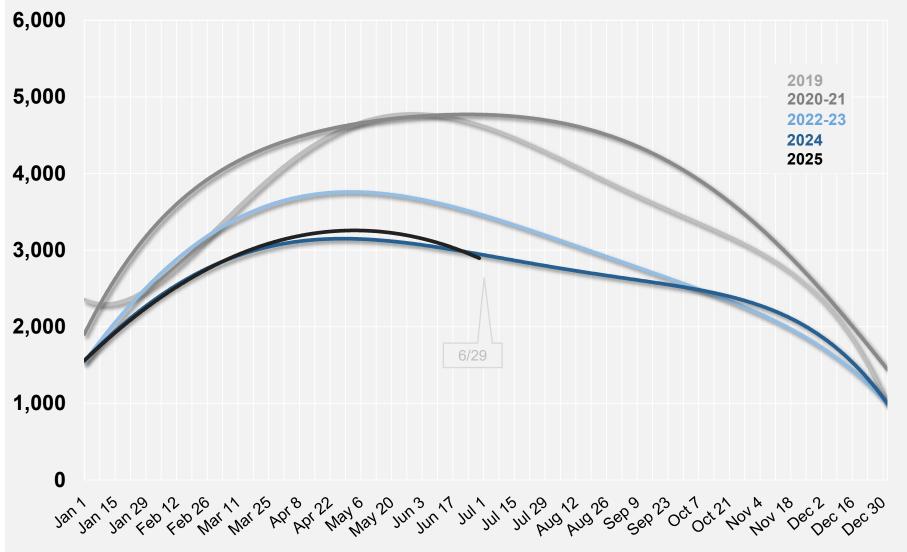

### **Daily Showing Activity**

MLS-Wide | Rolling Weekly Average | Trended

Source: Minnesota Realtors® and RMLS of MN, Inc. | © 2025 MNR | All Rights Reserved | Co-developed with MAR