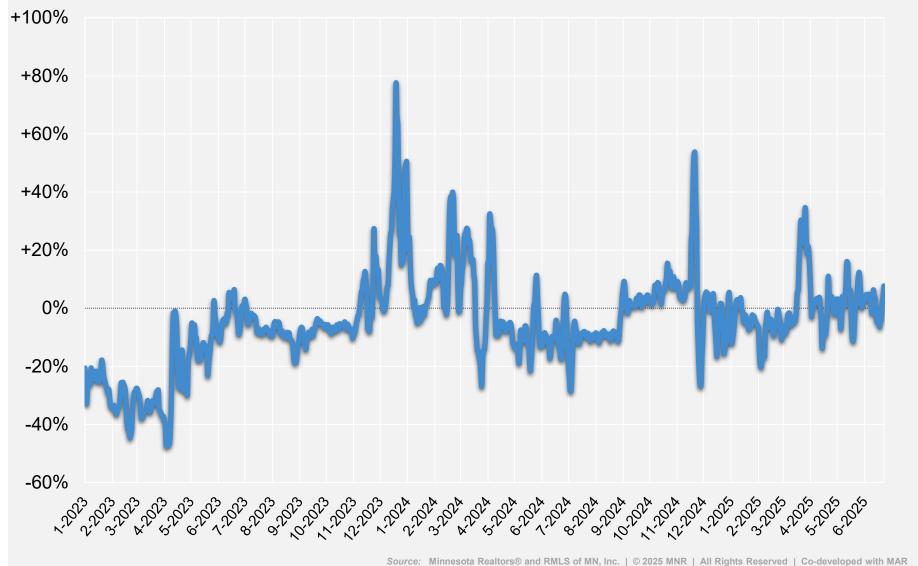

# vveekiy 5110wiiigs Donort

For Week Ending Jun. 29, 2025

Brought to you by Minnesota Realtors® and the unique data sharing tradition of the Realtor®

# **Daily Showing Activity**

MLS-Wide | Rolling Weekly Average





### **Daily Showing Activity**

MLS-Wide | Rolling Weekly Average | Trended













Source: Minnesota Realtors® and RMLS of MN, Inc. | © 2025 MNR | All Rights Reserved | Co-developed with MAR

# **Share of Overall Showing Activity**By Price Range





# Change in Showings Year-over-Year

MLS-Wide | Rolling Weekly Average





### Change in Showings Year-over-Year

Minnesota Realtors®

With 30yr FRM (R. axis)
MLS-Wide | Rolling Weekly Average



### **Change in Showings Trend**

Minnesota Realtors®

With 30yr FRM (R. axis, trend)
MLS-Wide | Rolling Weekly Moving Average



#### **Change in New Listings by Price Range**



Northstar Coverage Area | May 2025 compared to May 2024



Source: Minnesota Realtors® and RMLS of MN, Inc. | © 2025 MNR | All Rights Reserved

#### **Change in Pending Sales by Price Range**



Northstar Coverage Area | May 2025 compared to May 2024



#### **Change in Market Activity by Price Range**

Northstar Coverage Area | May 2025 compared to May 2024

■ New Listings ■ Pending Sales