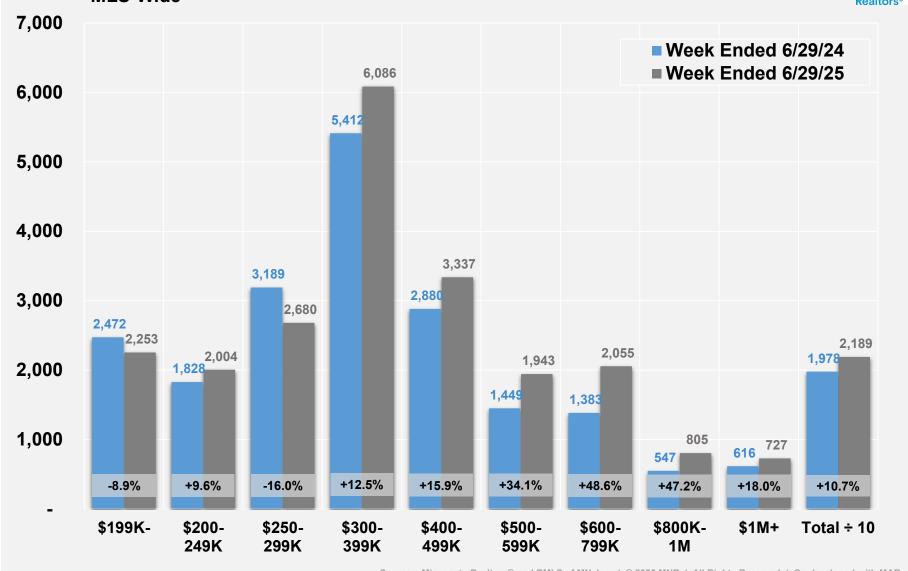

# vveekiy 5110wiiigs Donort

For Week Ending Jun. 29, 2025

Brought to you by Minnesota Realtors® and the unique data sharing tradition of the Realtor®

# **Daily Showing Activity**

MLS-Wide | Rolling Weekly Average





### **Daily Showing Activity**

MLS-Wide | Rolling Weekly Average | Trended













Source: Minnesota Realtors® and RMLS of MN, Inc. | © 2025 MNR | All Rights Reserved | Co-developed with MAR

# **Share of Overall Showing Activity**By Price Range





# Change in Showings Year-over-Year

MLS-Wide | Rolling Weekly Average





### Change in Showings Year-over-Year

Minnesota Realtors®

With 30yr FRM (R. axis)
MLS-Wide | Rolling Weekly Average



### **Change in Showings Trend**

Minnesota Realtors®

With 30yr FRM (R. axis, trend)
MLS-Wide | Rolling Weekly Moving Average



#### **Change in New Listings by Price Range**



Northstar Coverage Area | May 2025 compared to May 2024



Source: Minnesota Realtors® and RMLS of MN, Inc. | © 2025 MNR | All Rights Reserved

#### **Change in Pending Sales by Price Range**



Northstar Coverage Area | May 2025 compared to May 2024