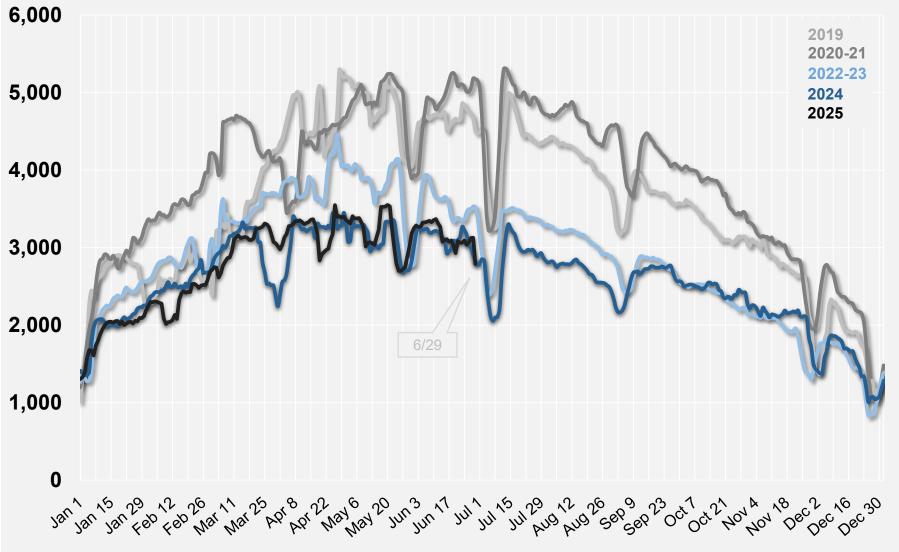

# vveekiy 5110wiiigs Donort

For Week Ending Jun. 29, 2025

Brought to you by Minnesota Realtors® and the unique data sharing tradition of the Realtor®

# **Daily Showing Activity**

MLS-Wide | Rolling Weekly Average





### **Daily Showing Activity**

MLS-Wide | Rolling Weekly Average | Trended













Source: Minnesota Realtors® and RMLS of MN, Inc. | © 2025 MNR | All Rights Reserved | Co-developed with MAR

# **Share of Overall Showing Activity**By Price Range





# Change in Showings Year-over-Year

MLS-Wide | Rolling Weekly Average





### Change in Showings Year-over-Year

Minnesota Realtors®

With 30yr FRM (R. axis)
MLS-Wide | Rolling Weekly Average



### **Change in Showings Trend**

Minnesota Realtors®

With 30yr FRM (R. axis, trend)
MLS-Wide | Rolling Weekly Moving Average



#### **Change in New Listings by Price Range**



Northstar Coverage Area | May 2025 compared to May 2024



Source: Minnesota Realtors® and RMLS of MN, Inc. | © 2025 MNR | All Rights Reserved

#### **Change in Pen