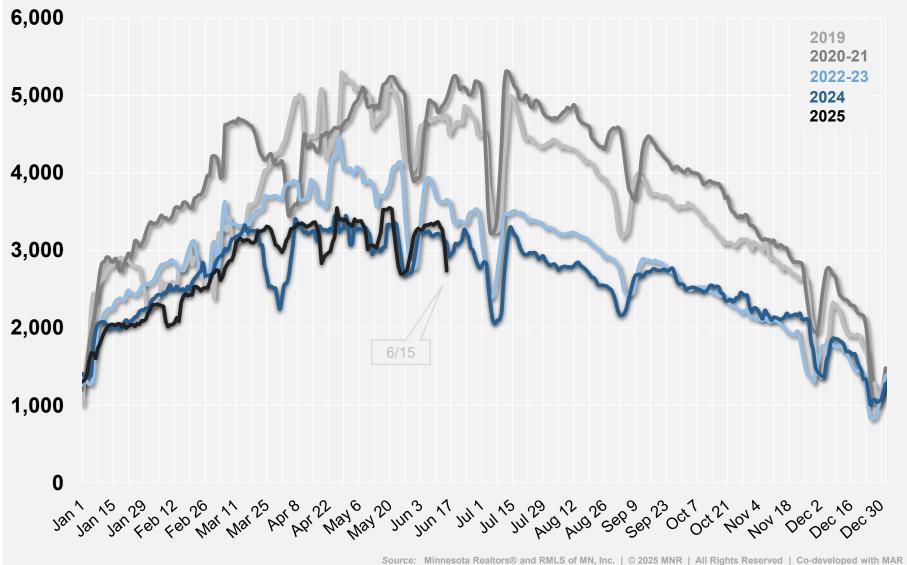

# **Daily Showing Activity**

MLS-Wide | Rolling Weekly Average

## **Daily Showing Activity**

MLS-Wide | Rolling Weekly Average | Trended

Source: Minnesota Realtors® and RMLS of MN, Inc. | © 2025 MNR | All Rights Reserved | Co-developed with MAR