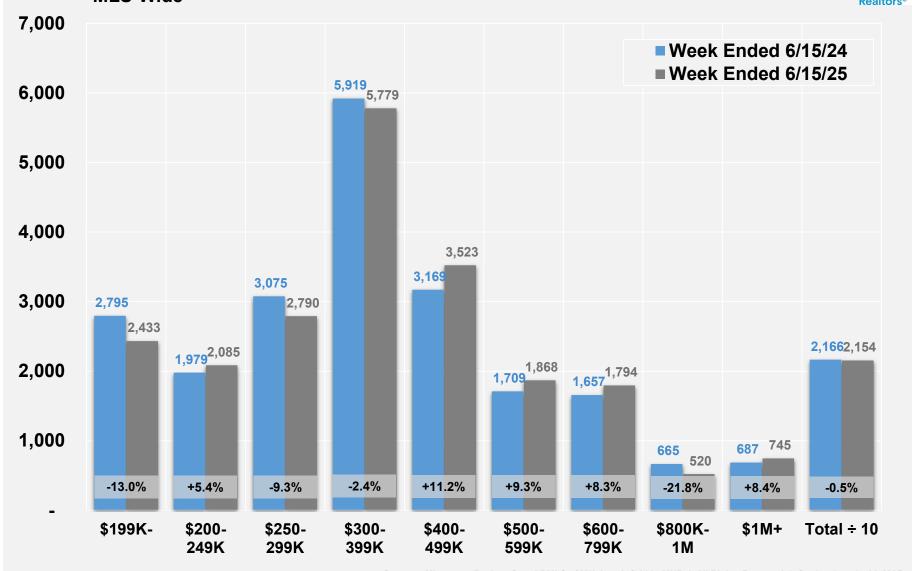

# Weekly Showings Report

For Week Ending Jun. 15, 2025

Brought to you by Minnesota Realtors® and the unique data sharing tradition of the Realtor® community

# **Daily Showing Activity**

MLS-Wide | Rolling Weekly Average





## **Daily Showing Activity**

MLS-Wide | Rolling Weekly Average | Trended













Source: Minnesota Realtors® and RMLS of MN, Inc. | © 2025 MNR | All Rights Reserved | Co-developed with MAR

# **Share of Overall Showing Activity By Price Range**





#### Change in Showings Year-over-Year

MLS-Wide | Rolling Weekly Average





#### **Change in Showings Year-over-Year**

Minnesota Realtors®

With 30yr FRM (R. axis)
MLS-Wide | Rolling Weekly Average



## **Change in Showings Trend**

Minnesota Realtors®

With 30yr FRM (R. axis, trend)
MLS-Wide | Rolling Weekly Moving Average



#### **Change in New Listings by Price Range**



Northstar Coverage Area | May 2025 compared to May 2024



Source: Minnesota Realtors® and RMLS of MN, Inc. | © 2025 MNR | All Rights Reserved

#### **Change in Pending Sales by Price Range**



Northstar Coverage Area | May 2025 compared to May