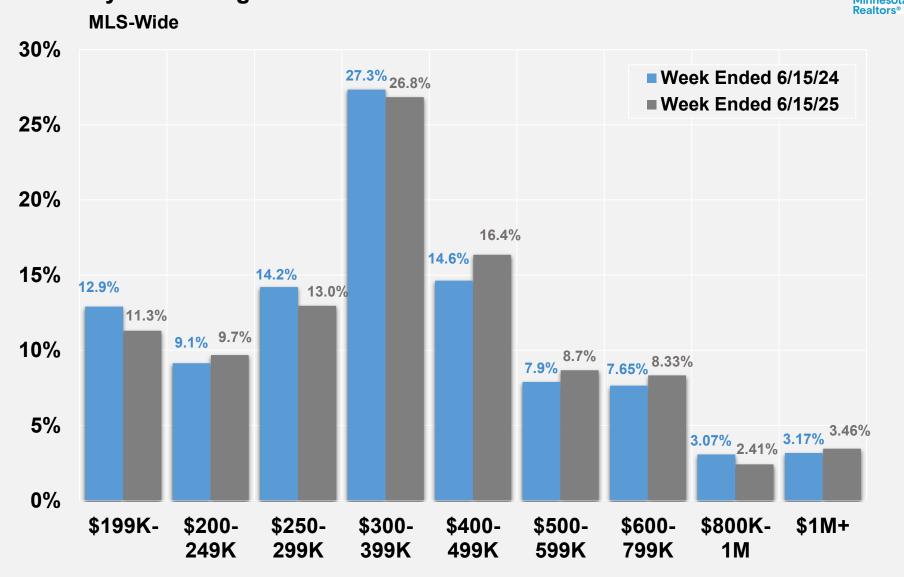

# Weekly Showings Report

For Week Ending Jun. 15, 2025

Brought to you by Minnesota Realtors® and the unique data sharing tradition of the Realtor® community

# **Daily Showing Activity**

MLS-Wide | Rolling Weekly Average





## **Daily Showing Activity**

MLS-Wide | Rolling Weekly Average | Trended













Source: Minnesota Realtors® and RMLS of MN, Inc. | © 2025 MNR | All Rights Reserved | Co-developed with MAR

# **Share of Overall Showing Activity By Price Range**





#### Change in Showings Year-over-Year

MLS-Wide | Rolling Weekly Average





#### **Change in Showings Year-over-Year**

Minnesota Realtors®

With 30yr FRM (R. axis)
MLS-Wide | Rolling Weekly Average



## **Change in Showings Trend**

Minnesota Realtors®

With 30yr FRM (R. axis, trend)
MLS-Wide | Rolling Weekly Moving Average



#### **Change in New Listings by Price Range**



Northstar Coverage Area | May 2025 compared to May 2024



Source: Minnesota Realtors® and RMLS of MN, Inc. | © 2025 MNR | All Rights Reserved

#### **Change in Pending Sales by Price Range**



Northstar Coverage Area | May 2025 compared to May 2024



#### **Change in Market Activity by Price Range**

Northstar Coverage Area | May 2025 compared to May 2024

■ New Listings ■ Pending Sales