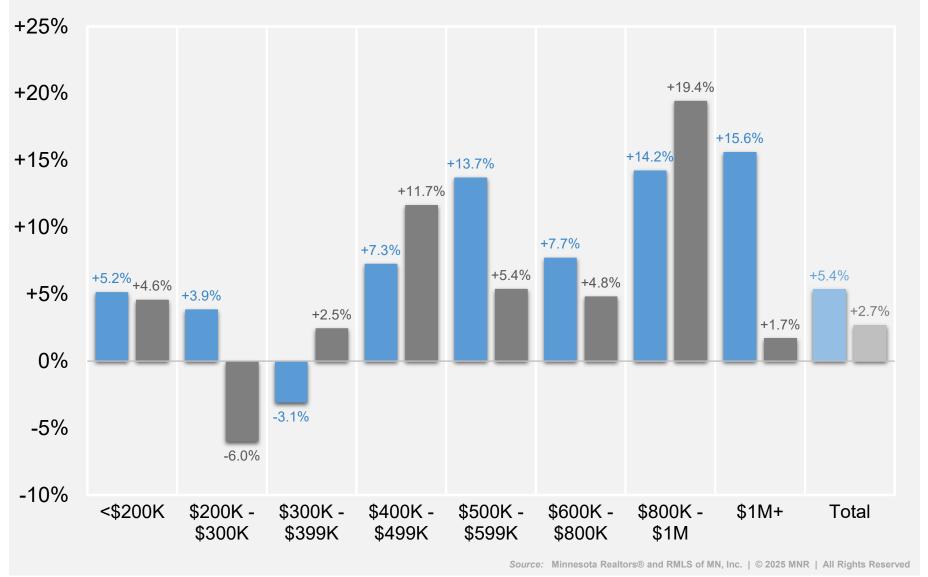

#### **Change in Market Activity by Price Range**

Northstar Coverage Area | May 2025 compared to May 2024

■ New Listings ■ Pending Sales