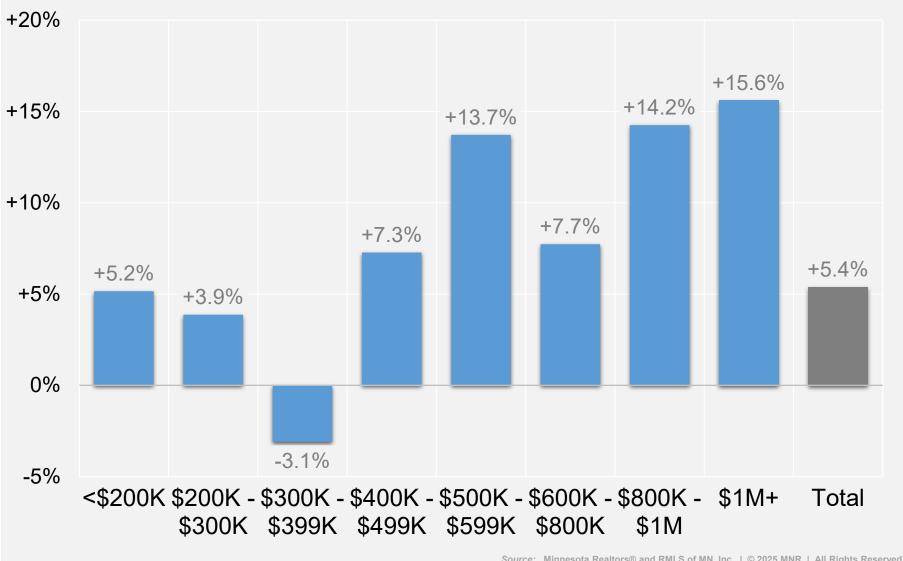

ition of the Realtor® community

# **Daily Showing Activity**

MLS-Wide | Rolling Weekly Average





## **Daily Showing Activity**

MLS-Wide | Rolling Weekly Average | Trended













Source: Minnesota Realtors® and RMLS of MN, Inc. | © 2025 MNR | All Rights Reserved | Co-developed with MAR

# **Share of Overall Showing Activity By Price Range**





#### Change in Showings Year-over-Year

MLS-Wide | Rolling Weekly Average





#### **Change in Showings Year-over-Year**

Minnesota Realtors®

With 30yr FRM (R. axis)
MLS-Wide | Rolling Weekly Average



## **Change in Showings Trend**

Minnesota Realtors®

With 30yr FRM (R. axis, trend)
MLS-Wide | Rolling Weekly Moving Average



#### **Change in New Listings by Price Range**



Northstar Coverage Area | May 2025 compared to May 2024



Source: Minnesota Realtors® and RMLS of MN, Inc. | © 2025 MNR | All Rights Reserved

#### **Change in Pending Sales by Price Range**



Northstar Coverage Area | May 2025 compared to May 2024



#### **Change in Market Activity by Price Range**

Northstar Coverage Area | May 2025 compared to May 2024

■ New Listings ■ Pending Sales