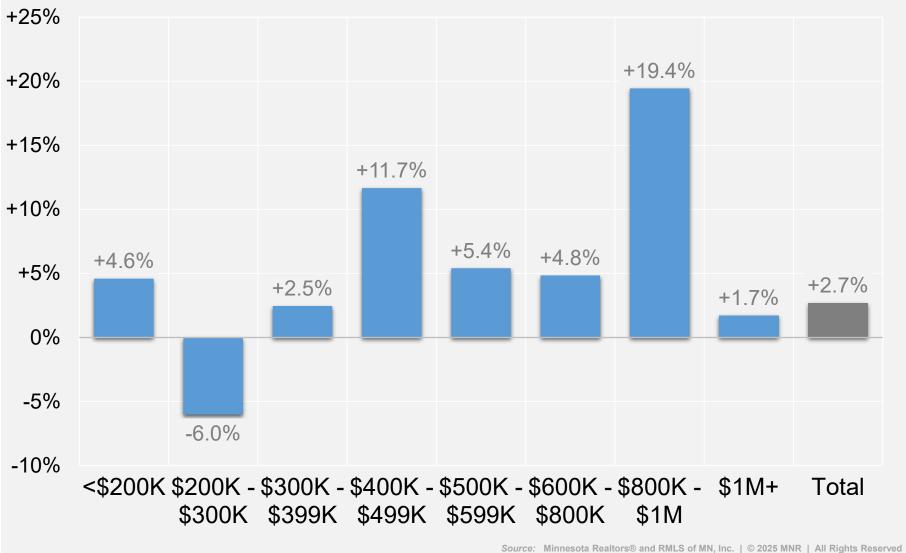

#### **Change in New Listings by Price Range**

Northstar Coverage Area | May 2025 compared to May 2024

Source: Minnesota Realtors® and RMLS of MN, Inc. | © 2025 MNR | All Rights Reserved