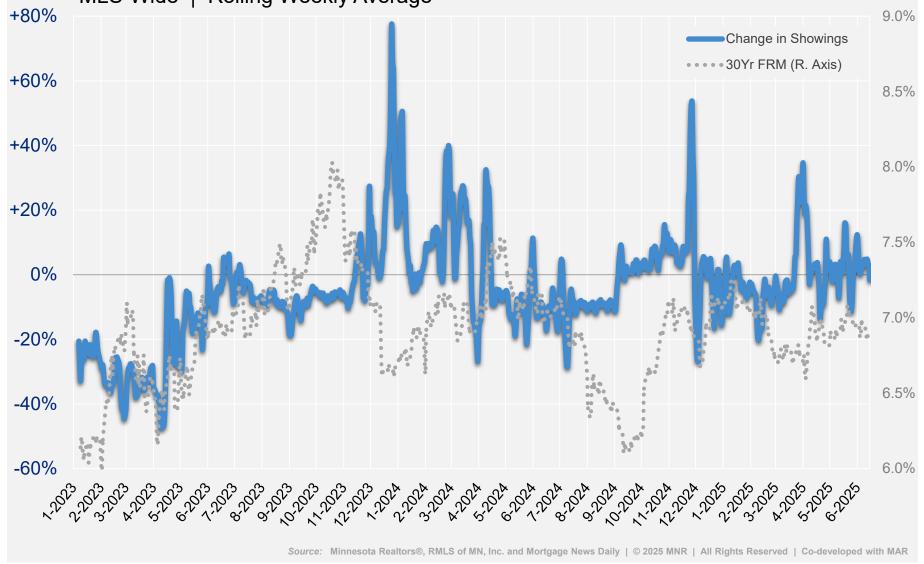

#### **Change in Showings Year-over-Year**

Minnesota Realtors®

With 30yr FRM (R. axis)
MLS-Wide | Rolling Weekly Average