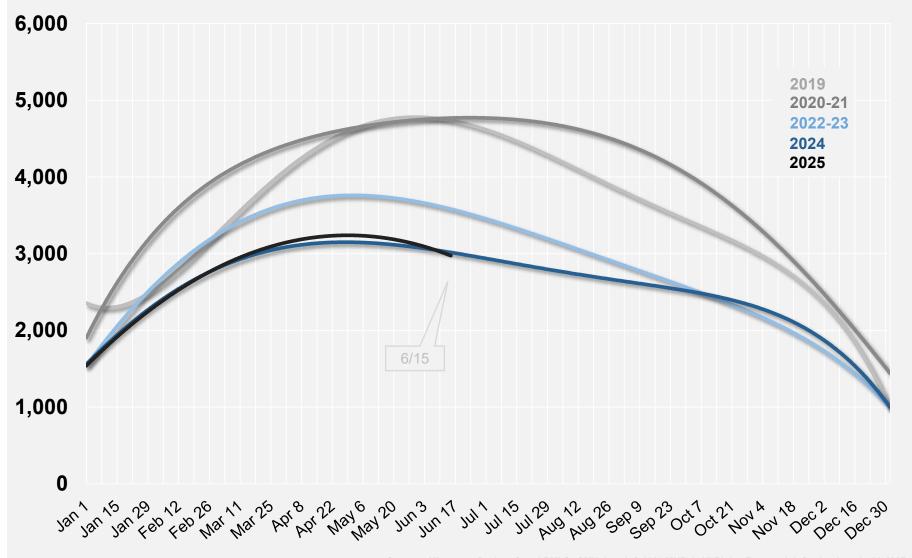

## **Daily Showing Activity**

MLS-Wide | Rolling Weekly Average | Trended

Source: Minnesota Realtors® and RMLS of MN, Inc. | © 2025 MNR | All Rights Reserved | Co-developed with MAR