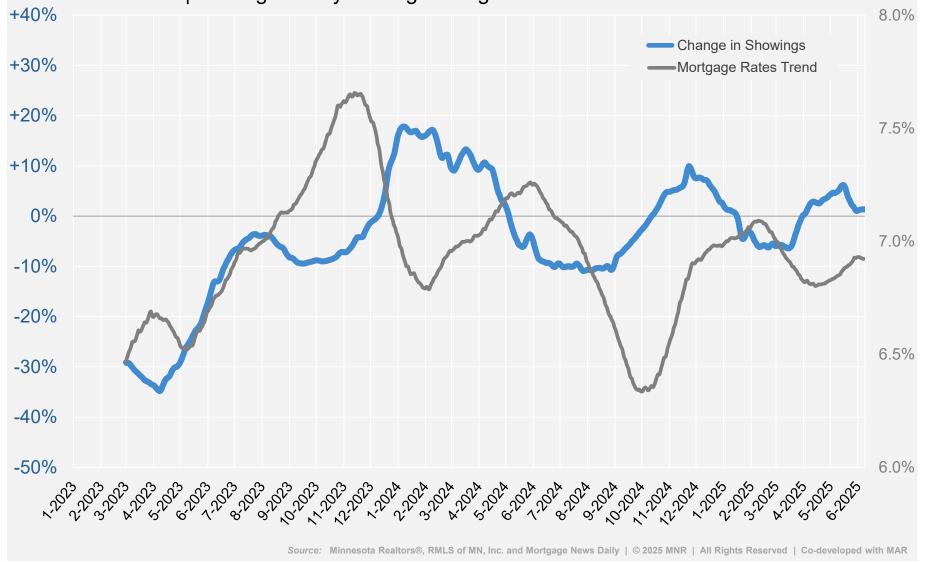

## **Change in Showings Trend**

Minnesota Realtors®

With 30yr FRM (R. axis, trend)
MLS-Wide | Rolling Weekly Moving Average