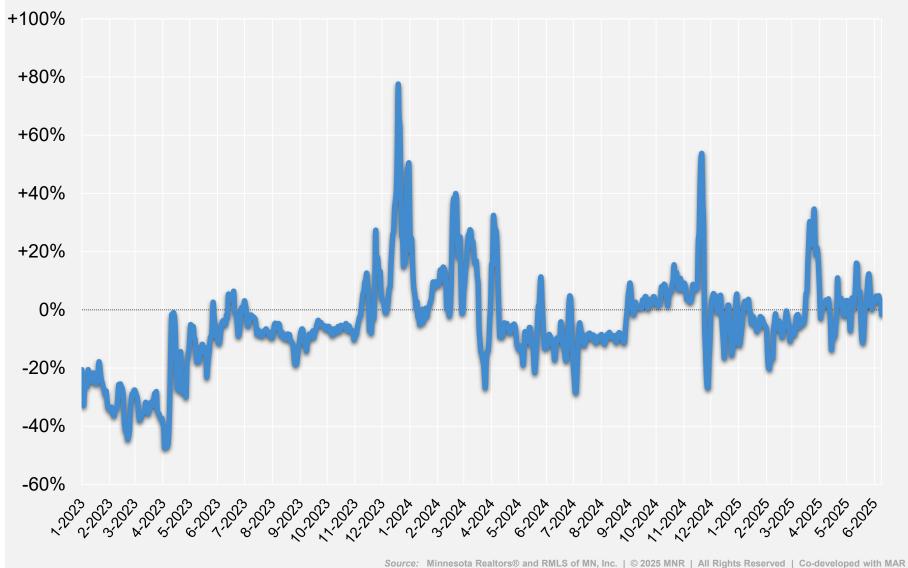

# Weekly Showings Report

For Week Ending Jun. 15, 2025

Brought to you by Minnesota Realtors® and the unique data sharing tradition of the Realtor® community

# **Daily Showing Activity**

MLS-Wide | Rolling Weekly Average





## **Daily Showing Activity**

MLS-Wide | Rolling Weekly Average | Trended













Source: Minnesota Realtors® and RMLS of MN, Inc. | © 2025 MNR | All Rights Reserved | Co-developed with MAR

# **Share of Overall Showing Activity By Price Range**





#### Change in Showings Year-over-Year

MLS-Wide | Rolling Weekly Average





#### **Change in Showings Year-over-Year**

Minnesota Realtors®

With 30yr FRM (R. axis)
MLS-Wide | Rolling Weekly Average



## **Change in Showings Trend**

Minnesota Realtors®

With 30yr FRM (R. axis, trend)
MLS-Wide | Rolling Weekly Moving Average



#### **Change in New Listings by Price Range**



Northstar Coverage Area | May 2025 compared to May 2024



Source: Minnesota Realtors® and RMLS of MN, Inc. | © 2025 MNR | All Rights Reserved

#### **Change in Pending Sales by Price Range**



Northstar Coverage Area | May 2025 compared to May 2024



#### **Change in Market Activity by Price Range**

Northstar Coverage Area | May 2025 compared to May 2024

■ New Listings ■ Pending Sales