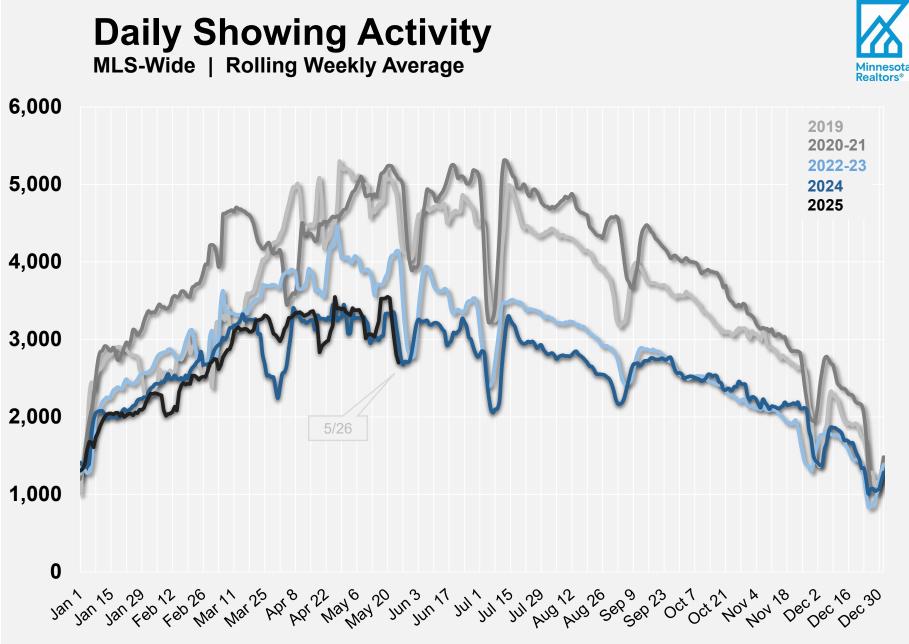

# **Weekly Showings Report**

For Week Ending May. 26, 2025

Brought to you by Minnesota Realtors® and the unique data sharing tradition of the Realtor® community

Source: Minnesota Realtors® and RMLS of MN, Inc. | © 2025 MNR | All Rights Reserved | Co-developed with MAR

Source: Minnesota Realtors® and RMLS of MN, Inc. | © 2025 MNR | All Rights Reserved | Co-developed with MAR