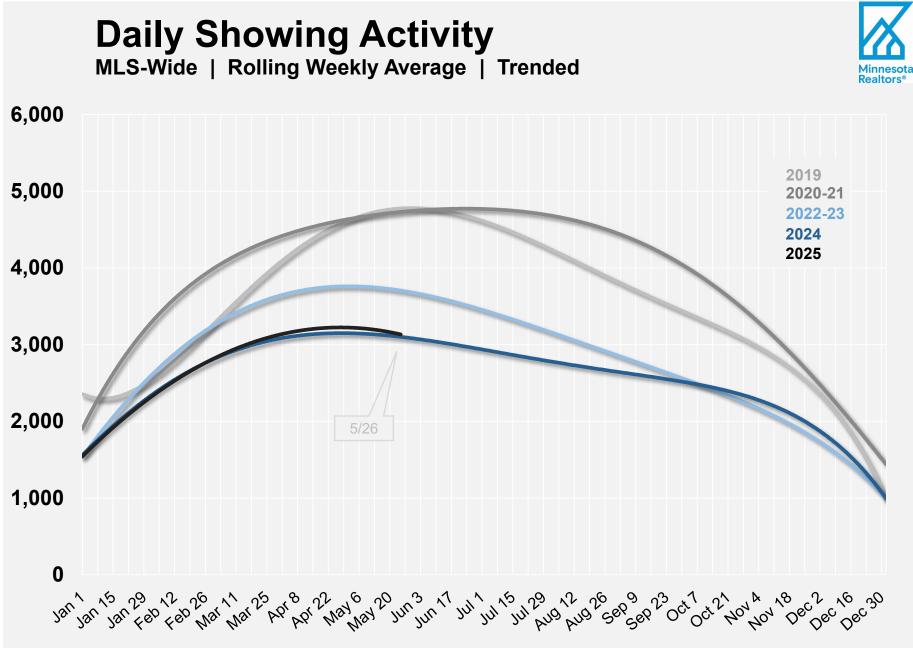

# **Weekly Showings Report**

For Week Ending May. 26, 2025

Brought to you by Minnesota Realtors® and the unique data sharing tradition of the Realtor® community

Source: Minnesota Realtors® and RMLS of MN, Inc. | © 2025 MNR | All Rights Reserved | Co-developed with MAR

Source: Minnesota Realtors® and RMLS of MN, Inc. | © 2025 MNR | All Rights Reserved | Co-developed with MAR