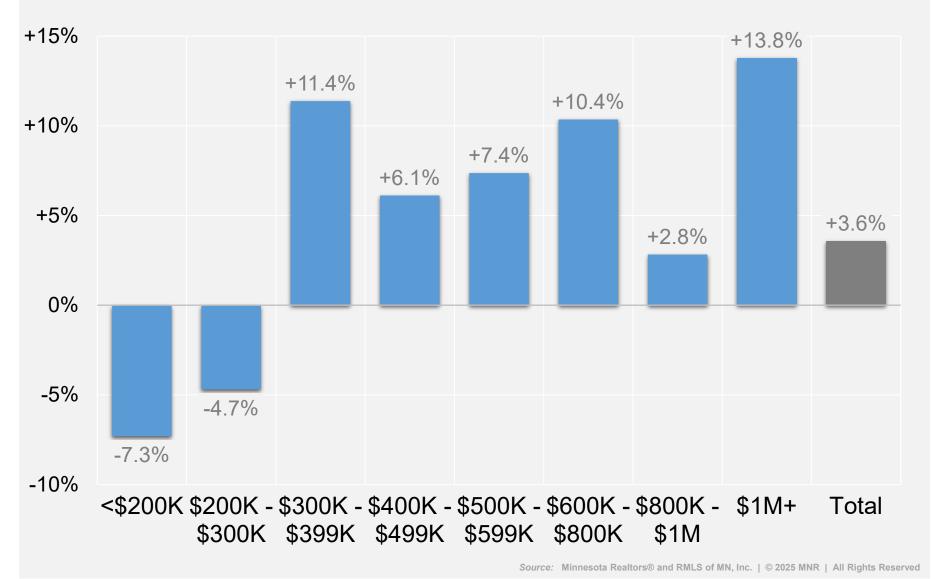

## **Change in Pending Sales by Price Range**

Northstar Coverage Area | April 2025 compared to April 2024

Minnesot Realtors®

Source: Minnesota Realtors® and RMLS of MN, Inc. | © 2025 MNR | All Rights Reserved