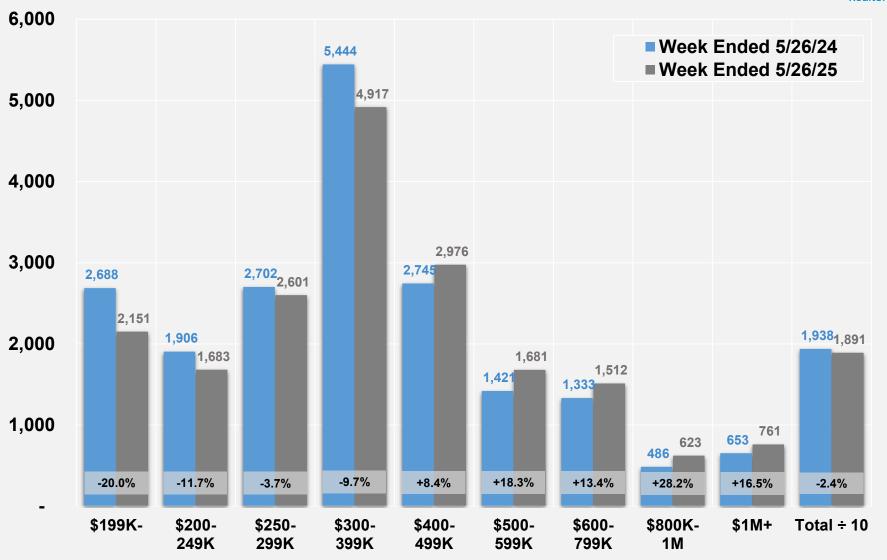

# **Showing Activity by Price Range**

MLS-Wide

Source: Minnesota Realtors® and RMLS of MN, Inc. | © 2025 MNR | All Rights Reserved | Co-developed with MAR

### Share of Overall Showing Activity By Price Range

**MLS-Wide** 30% 28.1% Week Ended 5/26/24 26.0% Week Ended 5/26/25 25% 20% 15.7% 14.2% 15% 13.9% 13.9% 13.8% 11.4% 9.8% 10% 8.9% 8.9% 8.00% 7.3% 6.88% 5% 4.03% 3.30% 3.37% 2.51% 0% \$199K-\$300-\$400-\$500-\$600-\$800K-\$1M+ \$200-\$250-249K 299K 399K 499K 599K 799K **1M** 

Source: Minnesota Realtors® and RMLS of MN, Inc. | © 2025 MNR | All Rights Reserved | Co-developed with MAR