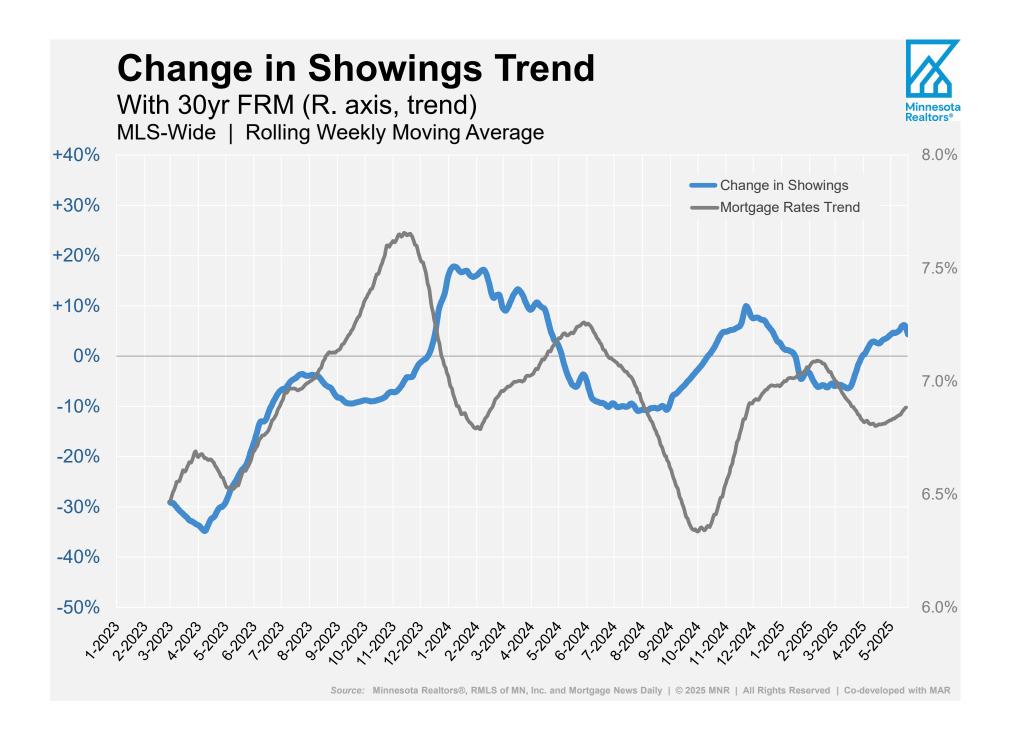

# **Change in Showings Year-over-Year**

Source: Minnesota Realtors® and RMLS of MN, Inc. | © 2025 MNR | All Rights Reserved | Co-developed with MAR