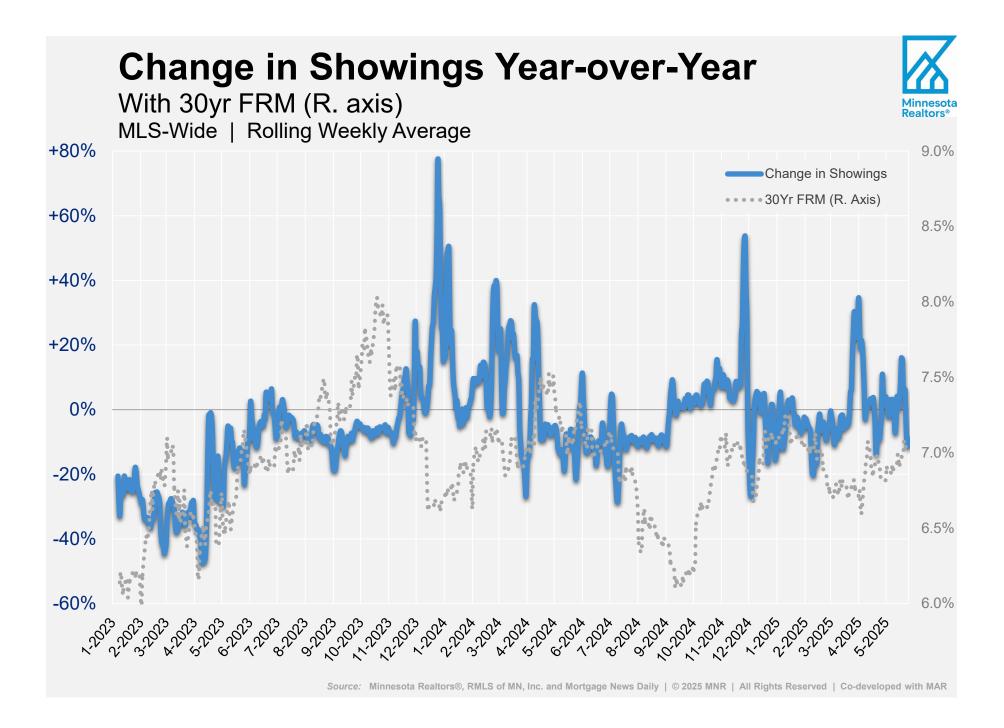

# **Change in Showings Year-over-Year**

Source: Minnesota Realtors® and RMLS of MN, Inc. | © 2025 MNR | All Rights Reserved | Co-developed with MAR