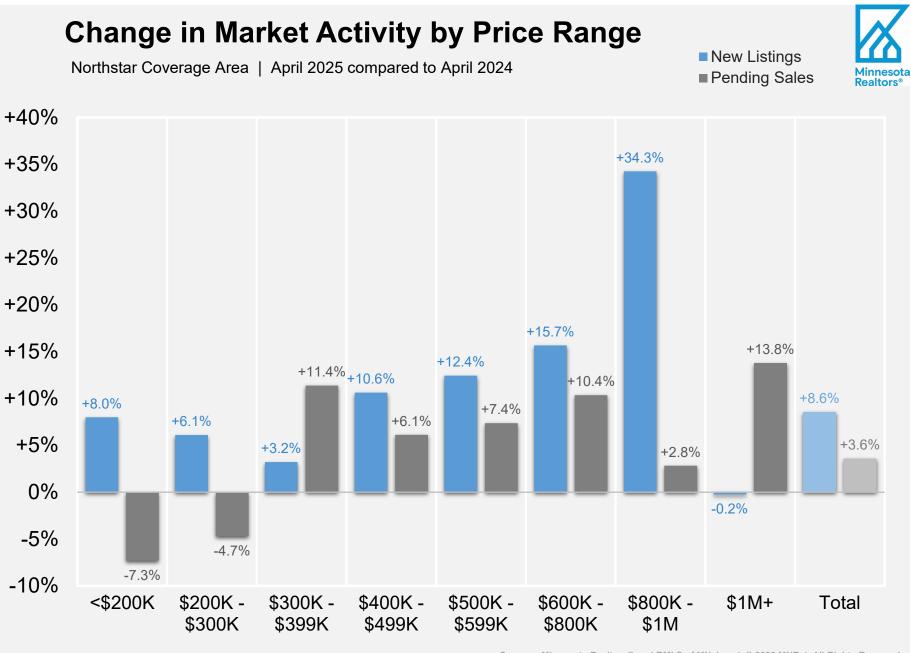

#### **Change in New Listings by Price Range** Northstar Coverage Area | April 2025 compared to April 2024 Minnesot **Realtors**<sup>®</sup> +40% +34.3% +35% +30% +25% +20% +15.7%+15% +12.4% +10.6%+8.6% +10% +8.0% +6.1% +5% +3.2%0% -0.2% -5% <\$200K \$200K - \$300K - \$400K - \$500K - \$600K - \$800K - \$1M+ Total \$300K \$399K \$499K \$599K \$800K \$1M

## **Change in Pending Sales by Price Range**

Northstar Coverage Area | April 2025 compared to April 2024

Minnesot Realtors®

Source: Minnesota Realtors® and RMLS of MN, Inc. | © 2025 MNR | All Rights Reserved