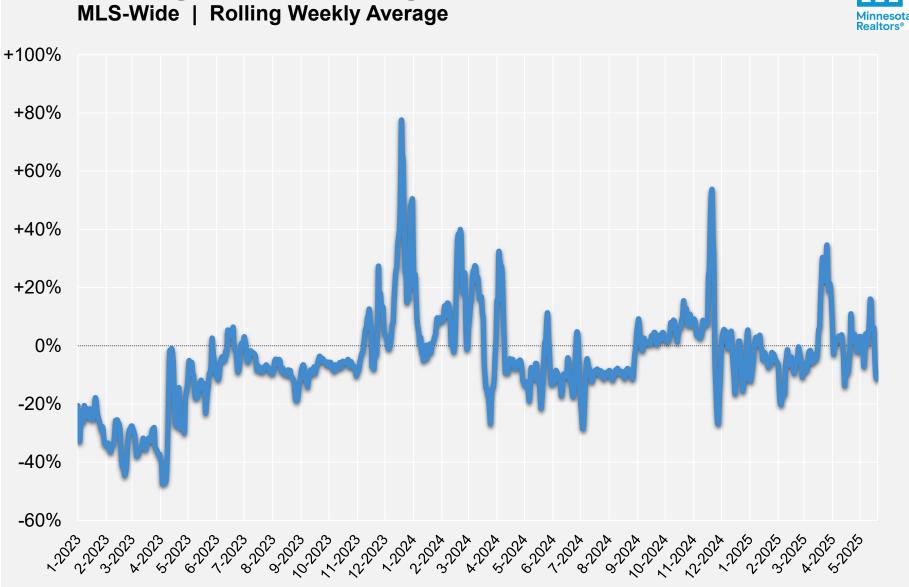

# **Change in Showings Year-over-Year**

Source: Minnesota Realtors® and RMLS of MN, Inc. | © 2025 MNR | All Rights Reserved | Co-developed with MAR