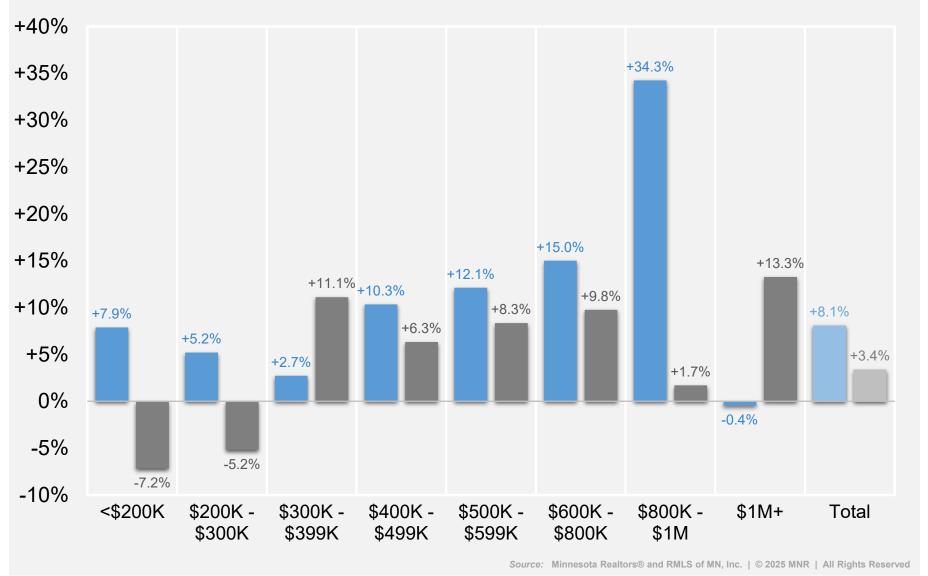

#### **Change in Market Activity by Price Range**

Northstar Coverage Area | April 2025 compared to April 2024

New ListingsPending Sales