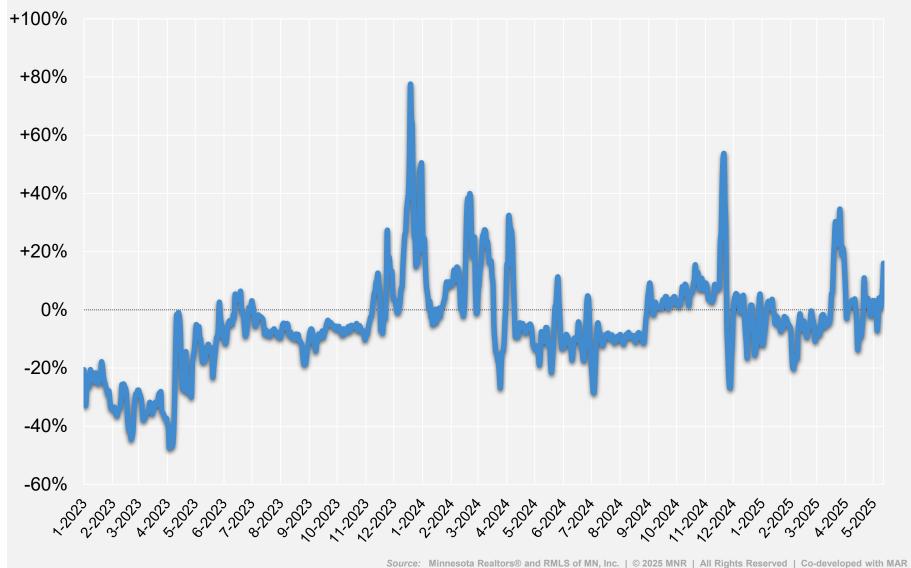

# Weekly Showings Report

For Week Ending May. 18, 2025

Brought to you by Minnesota Realtors® and the unique data sharing tradition of the Realtor® community

## **Daily Showing Activity**

MLS-Wide | Rolling Weekly Average





## **Daily Showing Activity**

MLS-Wide | Rolling Weekly Average | Trended













Source: Minnesota Realtors® and RMLS of MN, Inc. | © 2025 MNR | All Rights Reserved | Co-developed with MAR

#### **Share of Overall Showing Activity By Price Range**







Source: Minnesota Realtors® and RMLS of MN, Inc. | © 2025 MNR | All Rights Reserved | Co-developed with MAR

#### Change in Showings Year-over-Year

MLS-Wide | Rolling Weekly Average





## Change in Showings Year-over-Year

Minnesota Realtors®

With 30yr FRM (R. axis)
MLS-Wide | Rolling Weekly Average



## **Change in Showings Trend**

Minnesota Realtors®

With 30yr FRM (R. axis, trend)
MLS-Wide | Rolling Weekly Moving Average



#### **Change in New Listings by Price Range**



Northstar Coverage Area | April 2025 compared to April 2024



#### **Change in Pending Sales by Price Range**



Northstar Coverage Area | April 2025 compared to April 2024



Source: Minnesota Realtors® and RMLS of MN, Inc. | © 2025 MNR | All Rights Reserved

#### **Change in Market Activity by Price Range**

Northstar Coverage Area | April 2025 compared to April 2024

New ListingsPending Sales