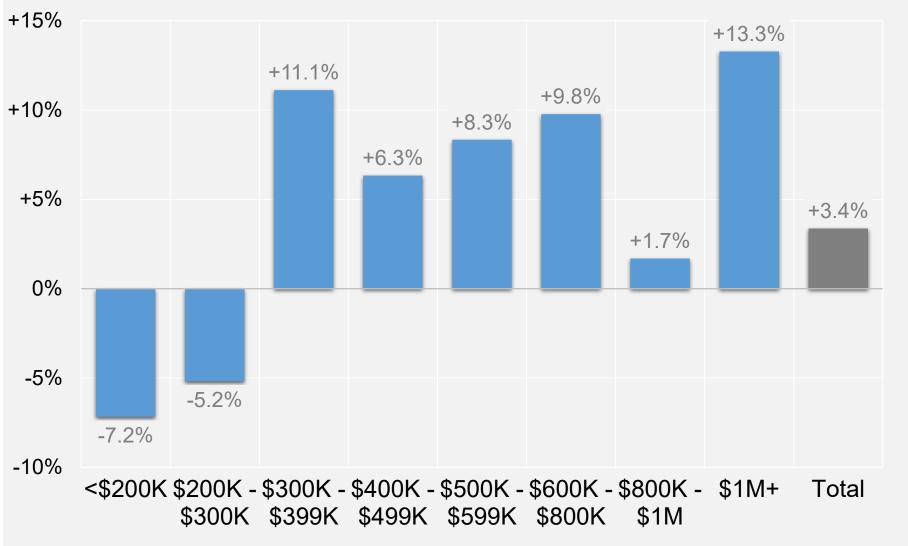

#### **Change in Pending Sales by Price Range**

Northstar Coverage Area | April 2025 compared to April 2024

Source: Minnesota Realtors® and RMLS of MN, Inc. | © 2025 MNR | All Rights Reserved