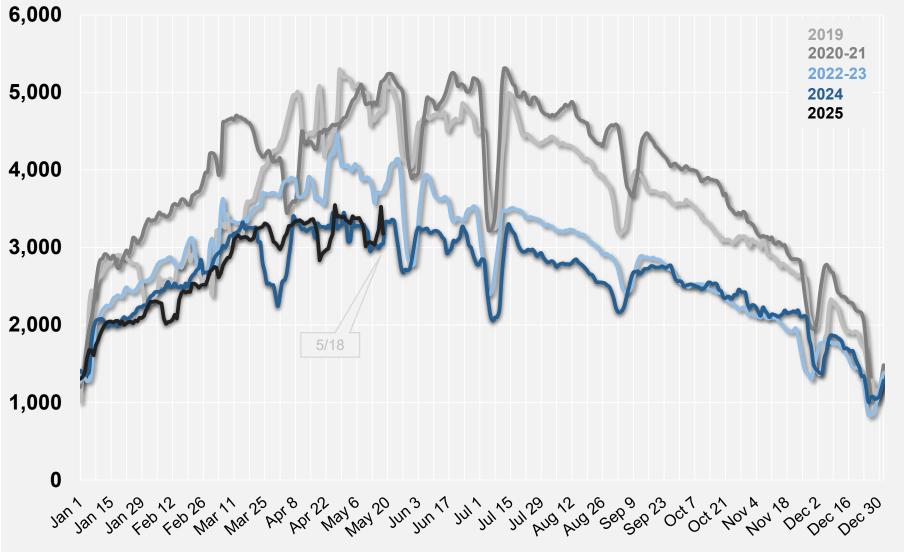

# Weekly Showings Report

For Week Ending May. 18, 2025

Brought to you by Minnesota Realtors® and the unique data sharing tradition of the Realtor® community

## **Daily Showing Activity**

MLS-Wide | Rolling Weekly Average





## **Daily Showing Activity**

MLS-Wide | Rolling Weekly Average | Trended













Source: Minnesota Realtors® and RMLS of MN, Inc. | © 2025 MNR | All Rights Reserved | Co-developed with MAR

#### **Share of Overall Showing Activity By Price Range**







Source: Minnesota Realtors® and RMLS of MN, Inc. | © 2025 MNR | All Rights Reserved | Co-developed with MAR

#### Change in Showings Year-over-Year

MLS-Wide | Rolling Weekly Average





## Change in Showings Year-over-Year

Minnesota Realtors®

With 30yr FRM (R. axis)
MLS-Wide | Rolling Weekly Average



## **Change in Showings Trend**

Minnesota Realtors®

With 30yr FRM (R. axis, trend)
MLS-Wide | Rolling Weekly Moving Average



#### **Change in New Listings by Price Range**



Northstar Coverage Area | April 2025 compared to