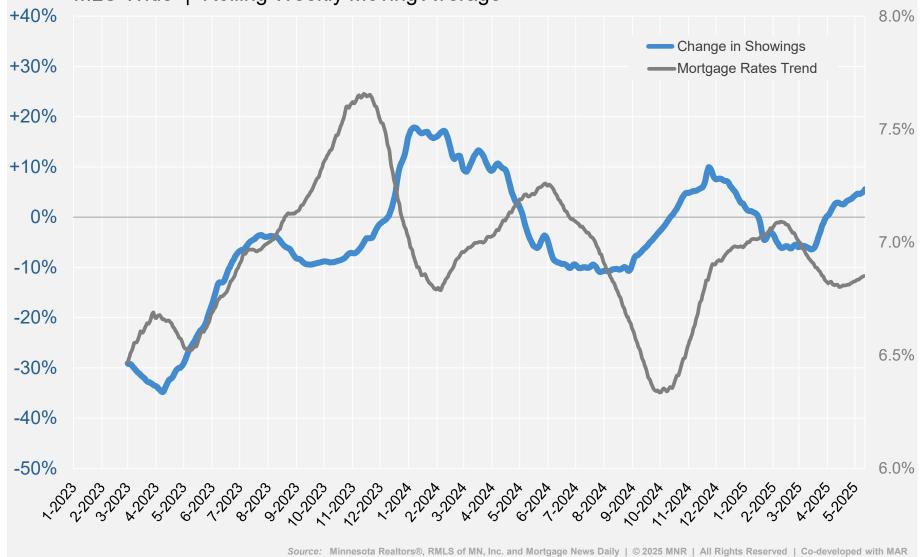

## **Change in Showings Trend**

Minnesota Realtors®

With 30yr FRM (R. axis, trend)
MLS-Wide | Rolling Weekly Moving Average