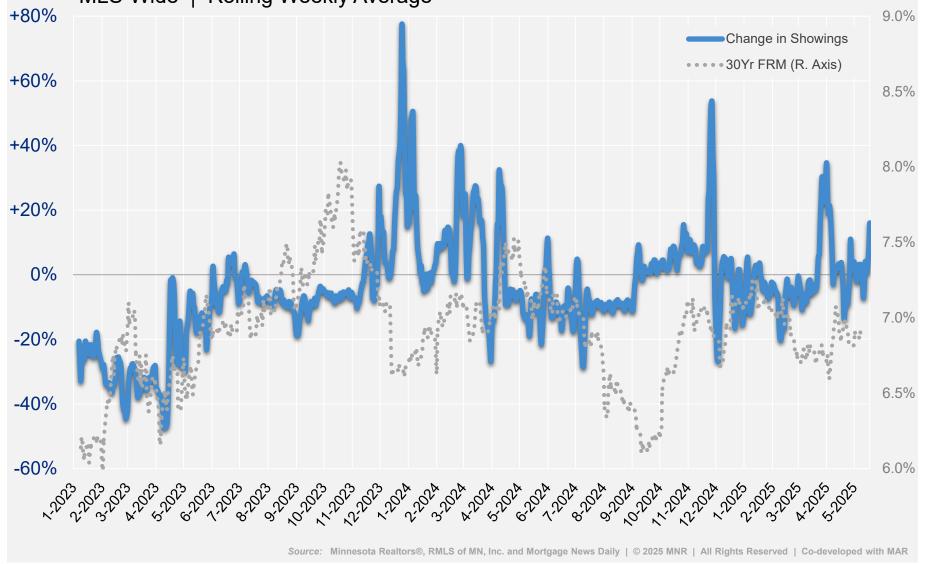

## Change in Showings Year-over-Year

Minnesota Realtors®

With 30yr FRM (R. axis)
MLS-Wide | Rolling Weekly Average