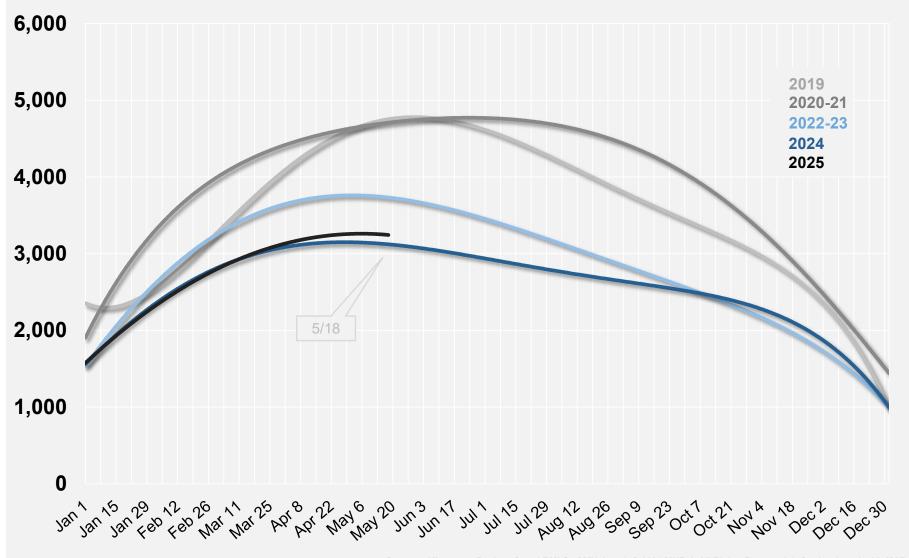

## **Daily Showing Activity**

MLS-Wide | Rolling Weekly Average | Trended

Source: Minnesota Realtors® and RMLS of MN, Inc. | © 2025 MNR | All Rights Reserved | Co-developed with MAR