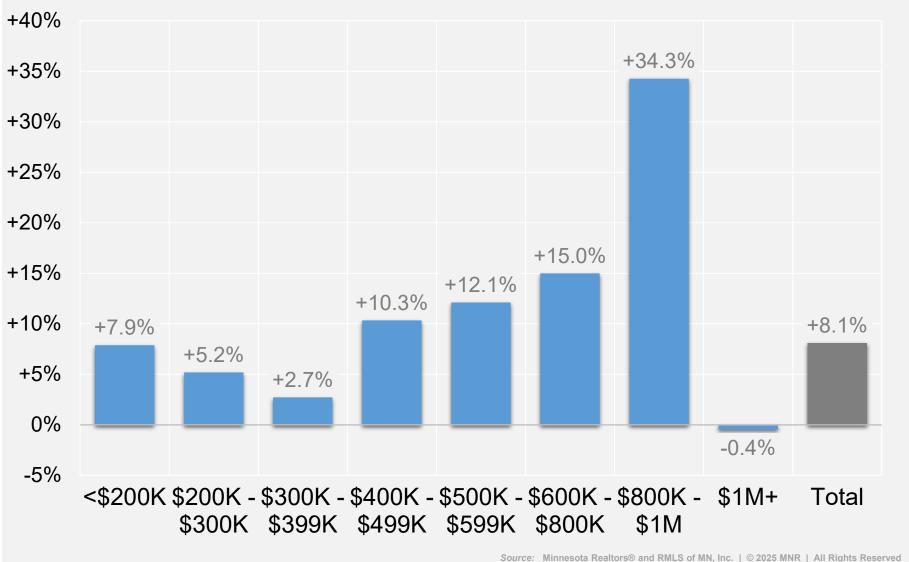

#### **Change in New Listings by Price Range**

Northstar Coverage Area | April 2025 compared to April 2024