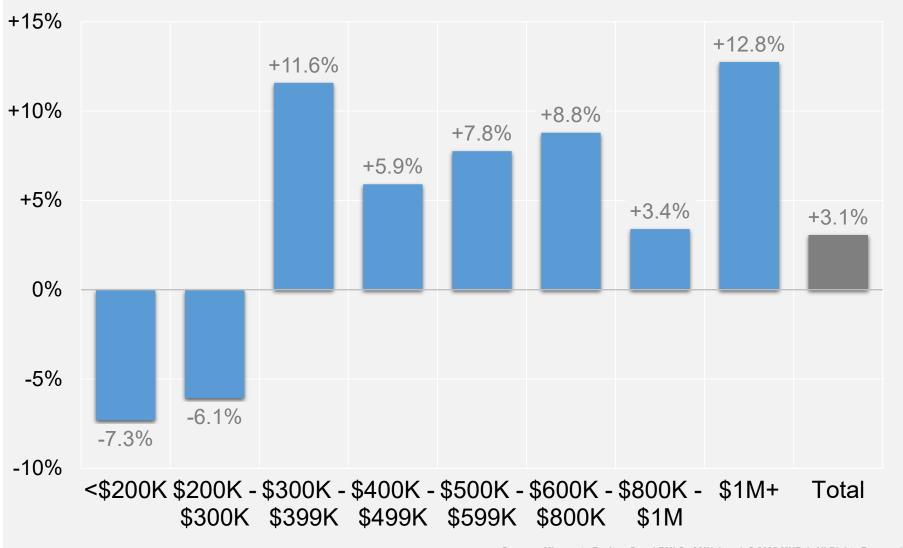

#### **Change in Pending Sales by Price Range**

Northstar Coverage Area | April 2025 compared to April 2024

Source: Minnesota Realtors® and RMLS of MN, Inc. | © 2025 MNR | All Rights Reserved