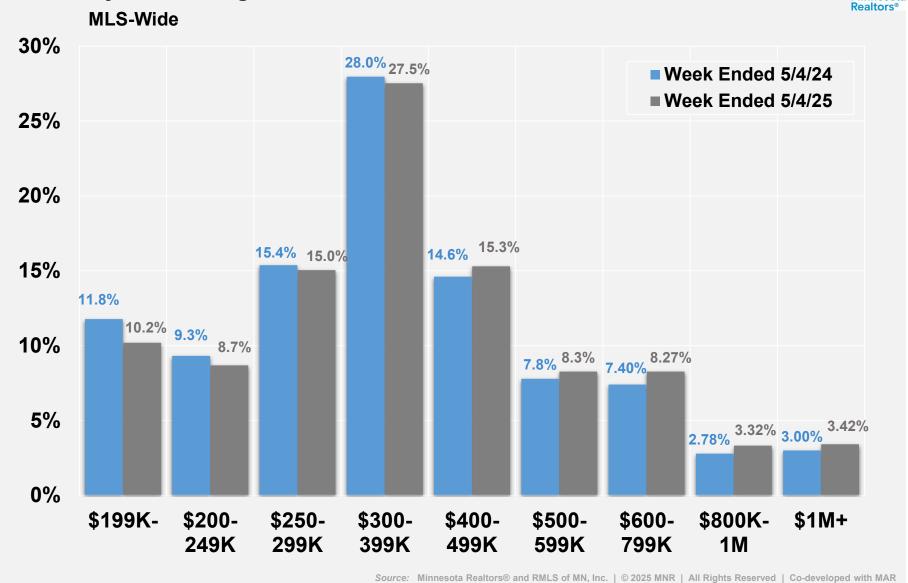

# Weekly Showings Report

For Week Ending May. 04, 2025

Brought to you by Minnesota Realtors® and the unique data sharing tradition of the Realtor® community

# **Daily Showing Activity**

MLS-Wide | Rolling Weekly Average





## **Daily Showing Activity**

MLS-Wide | Rolling Weekly Average | Trended











# **Share of Overall Showing Activity**By Price Range





#### Change in Showings Year-over-Year

MLS-Wide | Rolling Weekly Average





## Change in Showings Year-over-Year

Minnesota Realtors®

With 30yr FRM (R. axis)
MLS-Wide | Rolling Weekly Average



## **Change in Showings Trend**

With 30yr FRM (R. axis, trend)
MLS-Wide | Rolling Weekly Moving Average





#### **Change in New Listings by Price Range**



Northstar Coverage Area | April 2025 compared to April 2024



#### **Change in Pending Sales by Price Range**



Northstar Coverage Area | April 2025 compared to April 2024



Source: Minnesota Realtors® and RMLS of MN, Inc. | © 2025 MNR | All Rights Reserved

#### **Change in Market Activity by Price Range**

Northstar Coverage Area | April 2025 compared to April 2024

■ New Listings ■ Pending Sales