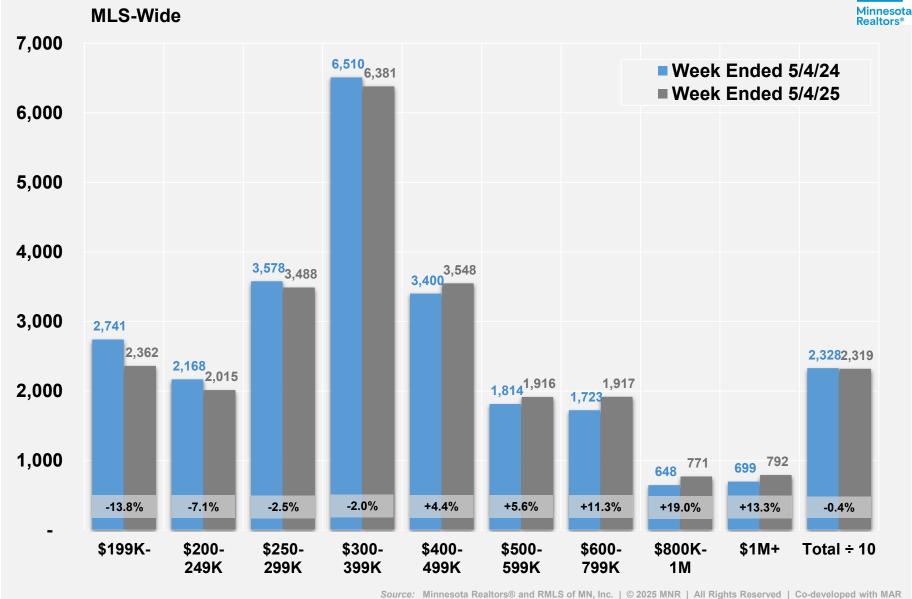

# Weekly Showings Report

For Week Ending May. 04, 2025

Brought to you by Minnesota Realtors® and the unique data sharing tradition of the Realtor® community

# **Daily Showing Activity**

MLS-Wide | Rolling Weekly Average





## **Daily Showing Activity**

MLS-Wide | Rolling Weekly Average | Trended











# **Share of Overall Showing Activity**By Price Range





#### Change in Showings Year-over-Year

MLS-Wide | Rolling Weekly Average





## Change in Showings Year-over-Year

Minnesota Realtors®

With 30yr FRM (R. axis)
MLS-Wide | Rolling Weekly Average



## **Change in Showings Trend**

With 30yr FRM (R. axis, trend)
MLS-Wide | Rolling Weekly Moving Average





#### **Change in New Listings by Price Range**



Northstar Coverage Area | April 2025 compared to April 2024



#### **Change in Pending Sales by Price Range**



Northstar Coverage Area | April 2025 compared to April 2024



Source: Minnesota Realtors® and RMLS of MN, Inc. | © 2025 MNR | All Rights Reserved

#### **Change in Market Activity by Price Range**

Northstar Coverage Area | April 2025 compared to April 2024

■ New