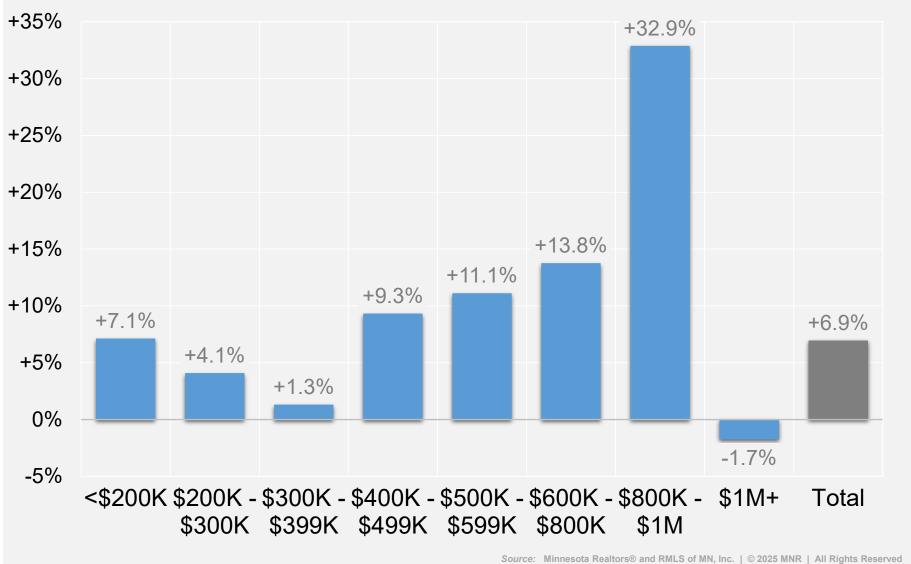

#### **Change in New Listings by Price Range**

Northstar Coverage Area | April 2025 compared to April 2024