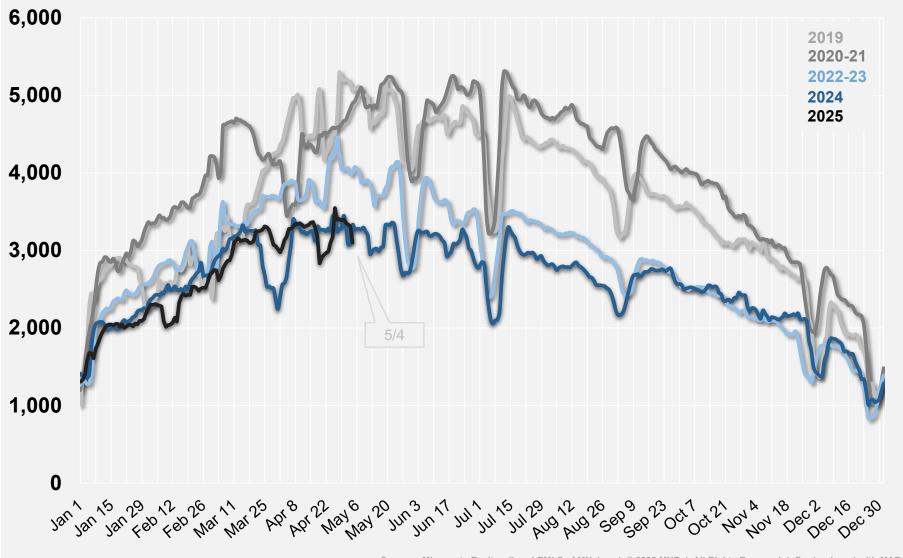

# Weekly Showings Report

For Week Ending May. 04, 2025

Brought to you by Minnesota Realtors® and the unique data sharing tradition of the Realtor® community

# **Daily Showing Activity**

MLS-Wide | Rolling Weekly Average





## **Daily Showing Activity**

MLS-Wide | Rolling Weekly Average | Trended











# **Share of Overall Showing Activity**By Price Range





#### Change in Showings Year-over-Year

MLS-Wide | Rolling Weekly Average





## Change in Showings Year-over-Year

Minnesota Realtors®

With 30yr FRM (R. axis)
MLS-Wide | Rolling Weekly Average



## **Change in Showings Trend**

With 30yr FRM (R. axis, trend)
MLS-Wide | Rolling Weekly Moving Average





#### **Change in New Listings by Price Range**



Northstar Coverage Area | April 2025 compared to April 2024



#### **Change in Pending Sales by Price Range**



Northstar Coverage Area | April 2025 compared to April 2024



Source: Minnesota Realtors® and RMLS of MN, Inc. | © 2025 MNR | All Rights Reserved

#### **Change in Market Activity