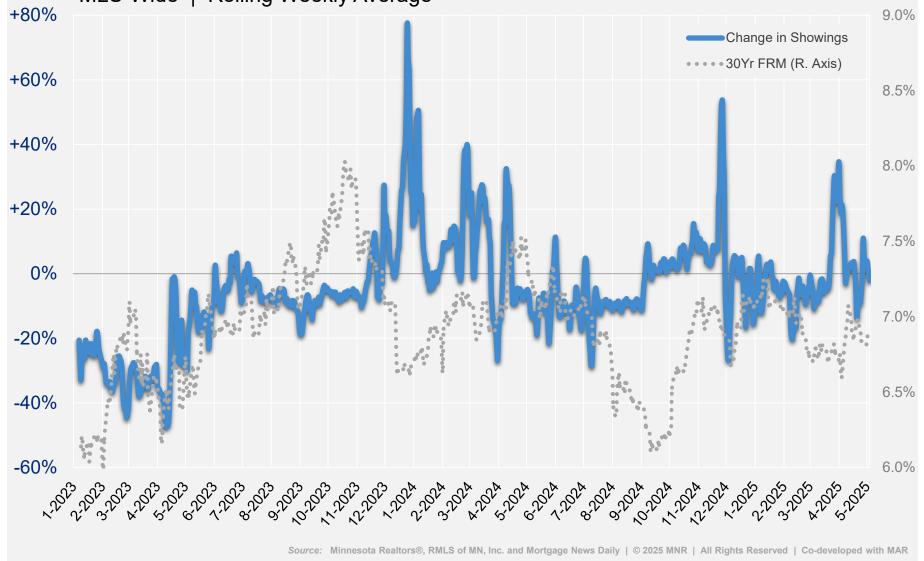

## Change in Showings Year-over-Year

Minnesota Realtors®

With 30yr FRM (R. axis)
MLS-Wide | Rolling Weekly Average