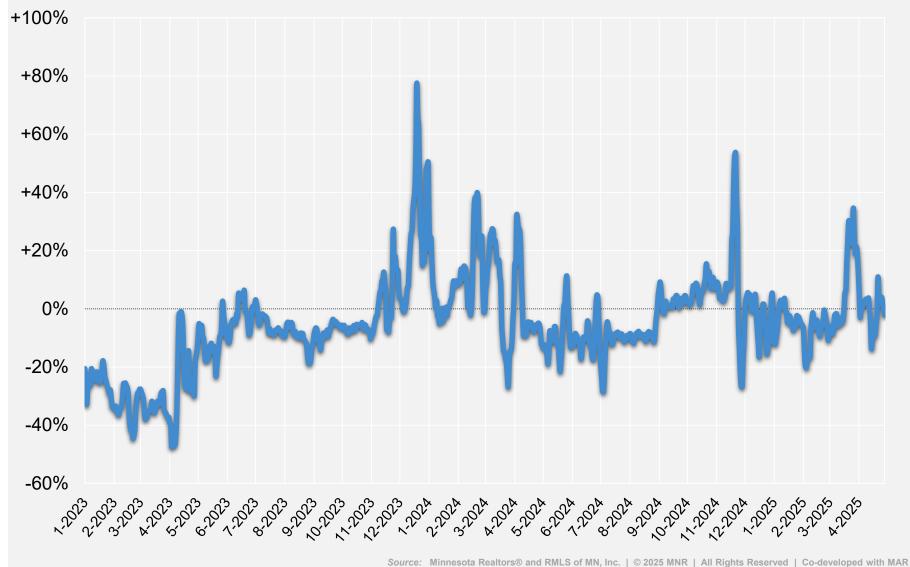

# Weekly Showings Report

For Week Ending May. 04, 2025

Brought to you by Minnesota Realtors® and the unique data sharing tradition of the Realtor® community

# **Daily Showing Activity**

MLS-Wide | Rolling Weekly Average





## **Daily Showing Activity**

MLS-Wide | Rolling Weekly Average | Trended











# **Share of Overall Showing Activity**By Price Range





#### Change in Showings Year-over-Year

MLS-Wide | Rolling Weekly Average





## Change in Showings Year-over-Year

Minnesota Realtors®

With 30yr FRM (R. axis)
MLS-Wide | Rolling Weekly Average



## **Change in Showings Trend**

With 30yr FRM (R. axis, trend)
MLS-Wide | Rolling Weekly Moving Average





#### **Change in New Listings by Price Range**



Northstar Coverage Area | April 2025 compared to April 2024



#### **Change in Pending Sales by Price Range**



Northstar Coverage Area | April 2025 compared to April 2024



Source: Minnesota Realtors® and RMLS of MN, Inc. | © 2025 MNR | All Rights Reserved

#### **Change in Market Activity by Price Range**

Northstar Coverage Area | April 2025 compared to April 2024

■ New Listings ■ Pending Sales