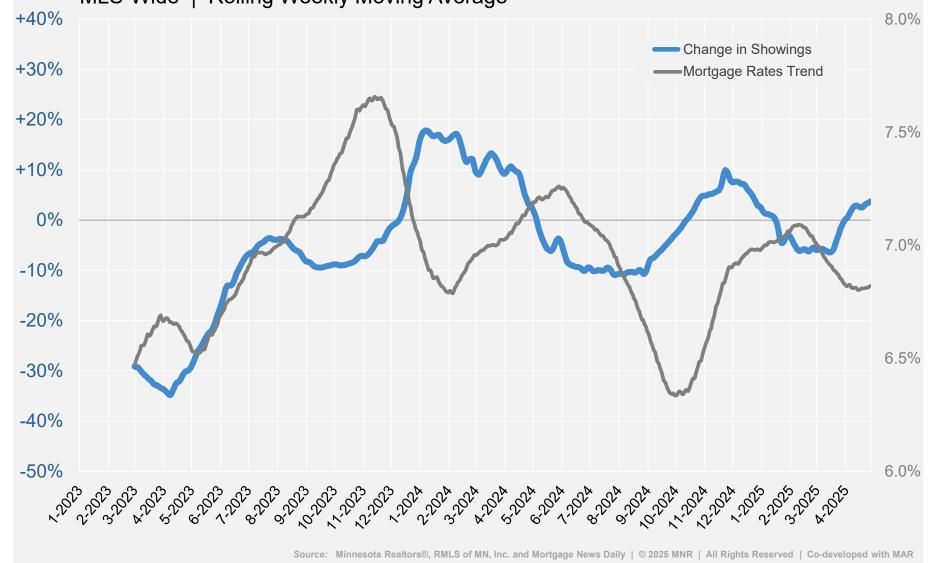

## **Change in Showings Trend**

With 30yr FRM (R. axis, trend)
MLS-Wide | Rolling Weekly Moving Average