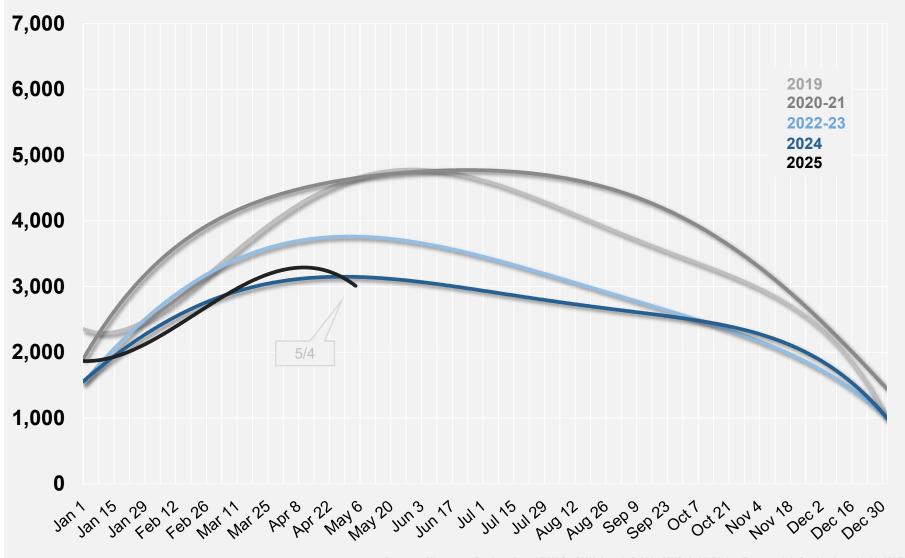

# Weekly Showings Report

For Week Ending May. 04, 2025

Brought to you by Minnesota Realtors® and the unique data sharing tradition of the Realtor® community

# **Daily Showing Activity**

MLS-Wide | Rolling Weekly Average





## **Daily Showing Activity**

MLS-Wide | Rolling Weekly Average | Trended











# **Share of Overall Showing Activity**By Price Range





#### Change in Showings Year-over-Year

MLS-Wide | Rolling Weekly Average





## Change in Showings Year-over-Year

Minnesota Realtors®

With 30yr FRM (R. axis)
MLS-Wide | Rolling Weekly Average



## **Change in Showings Trend**

With 30yr FRM (R. axis, trend)
MLS-Wide | Rolling Weekly Moving Average





#### **Change in New Listings by Price Range**



Northstar Coverage Area | April 2025 compared to April 2024



#### **Change in Pending Sales by Price Range**



Northstar Coverage Area | April 2025 compared to April 2024



Source: Minnesota Realtors® and RMLS of MN, Inc. | © 2025 MNR | All Rights Reserved

#### **Change in Market Activity by Price Range**

Northstar Coverage Area | April 2025 compared to April 2024