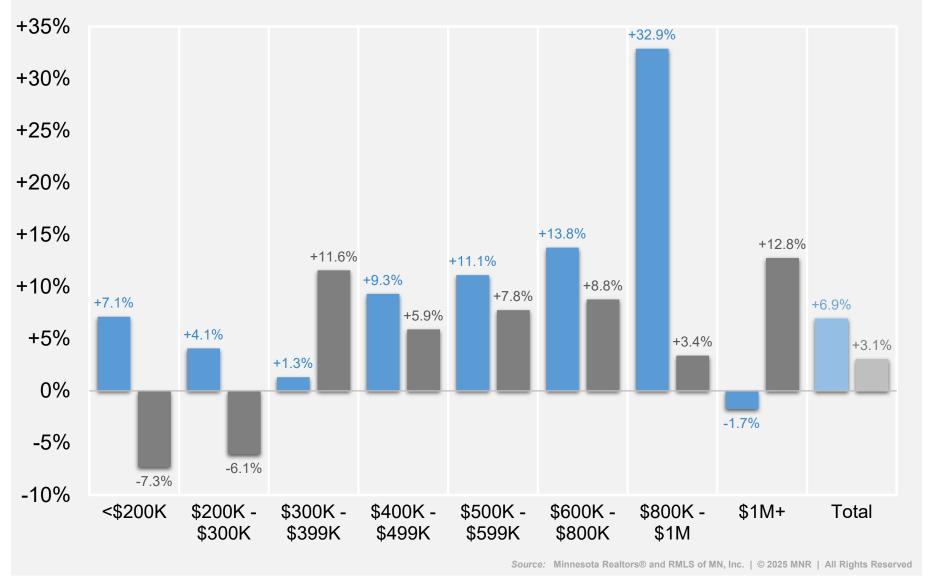

#### **Change in Market Activity by Price Range**

Northstar Coverage Area | April 2025 compared to April 2024

■ New Listings ■ Pending Sales