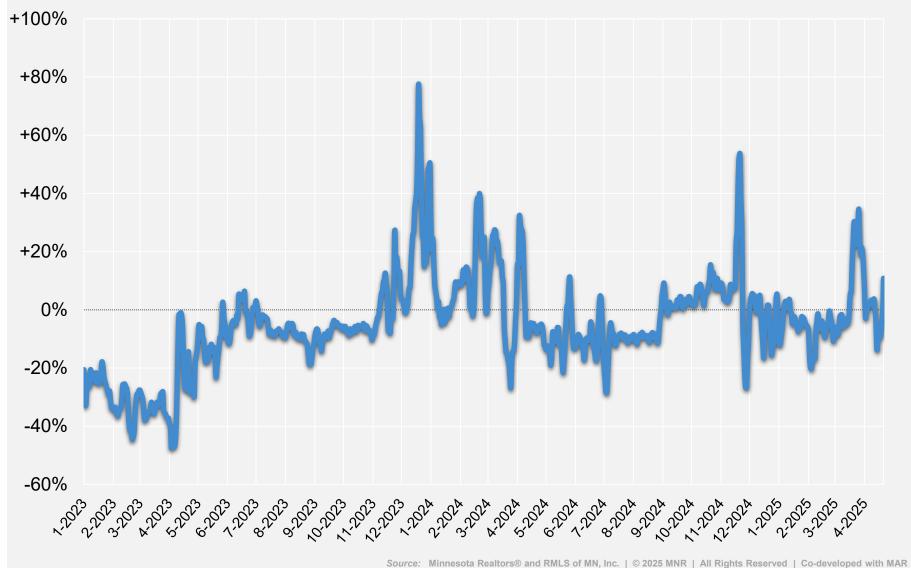

#### Change in Showings Year-over-Year

MLS-Wide | Rolling Weekly Average

#### Change in Showings Year-over-Year

Minnesota Realtors®

With 30yr FRM (R. axis)
MLS-Wide | Rolling Weekly Average