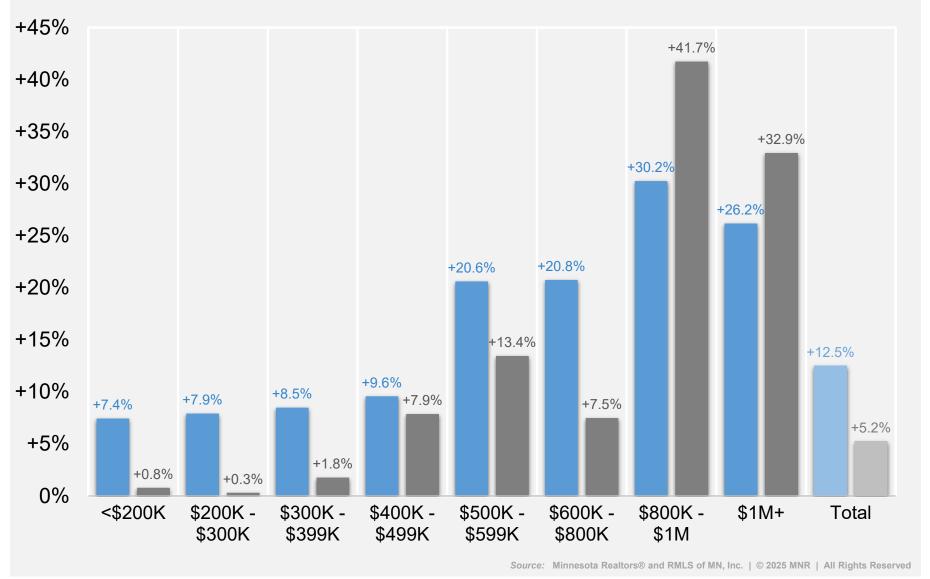

#### **Change in Market Activity by Price Range**

Northstar Coverage Area | March 2025 compared to March 2024

New ListingsPending Sales