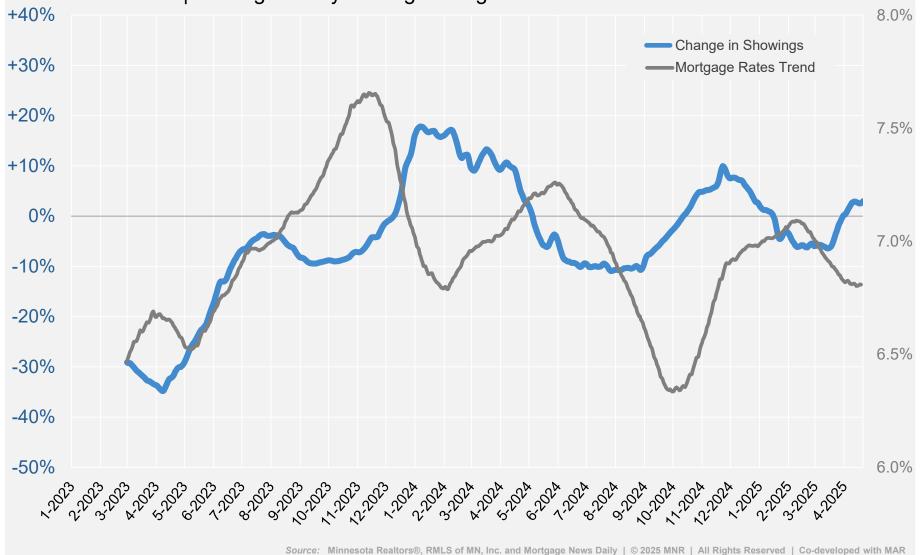

## **Change in Showings Trend**

With 30yr FRM (R. axis, trend) MLS-Wide | Rolling Weekly Moving Average