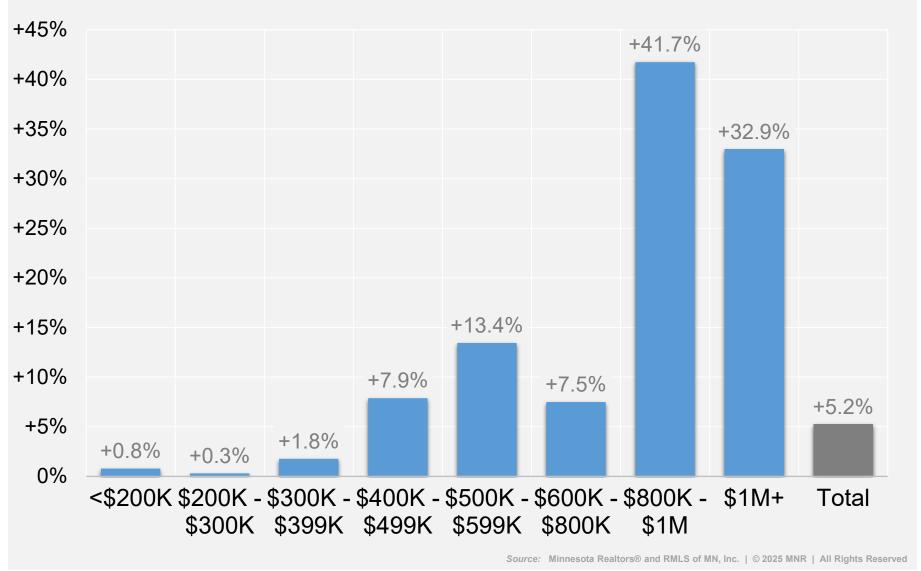

#### **Change in Pending Sales by Price Range**

Northstar Coverage Area | March 2025 compared to March 2024