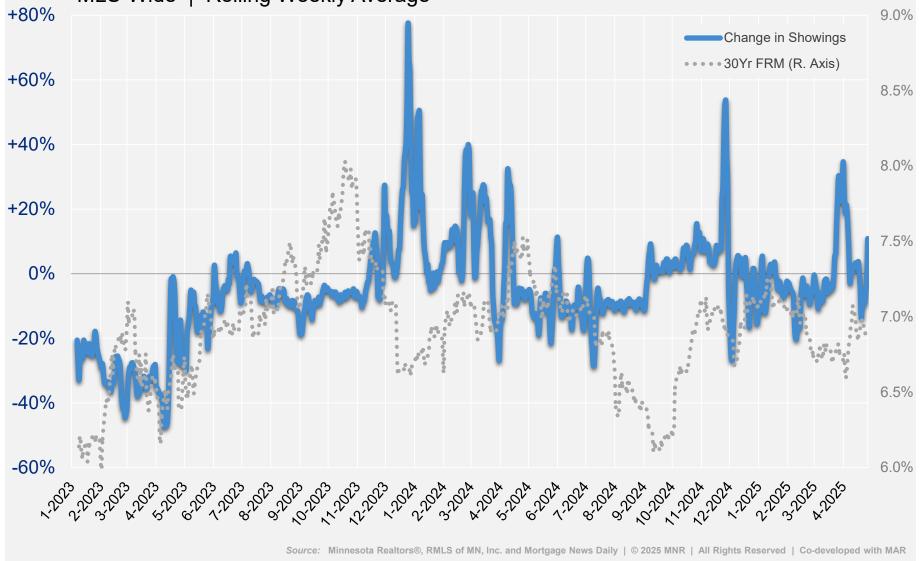

#### Change in Showings Year-over-Year

Minnesota Realtors®

With 30yr FRM (R. axis)
MLS-Wide | Rolling Weekly Average

## **Change in Showings Trend**

With 30yr FRM (R. axis, trend) MLS-Wide | Rolling Weekly Moving Average