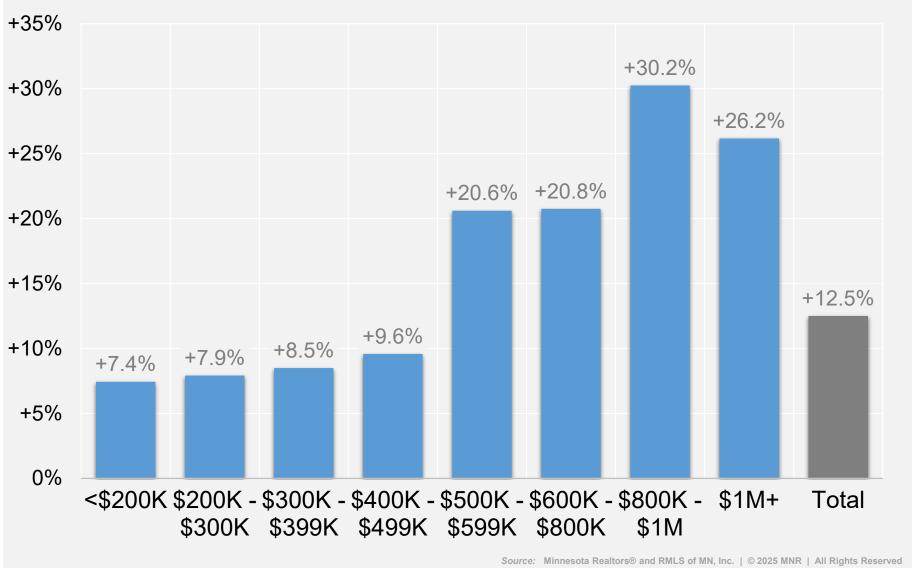

#### **Change in Market Activity by Price Range**

Northstar Coverage Area | March 2025 compared to March 2024

New ListingsPending Sales