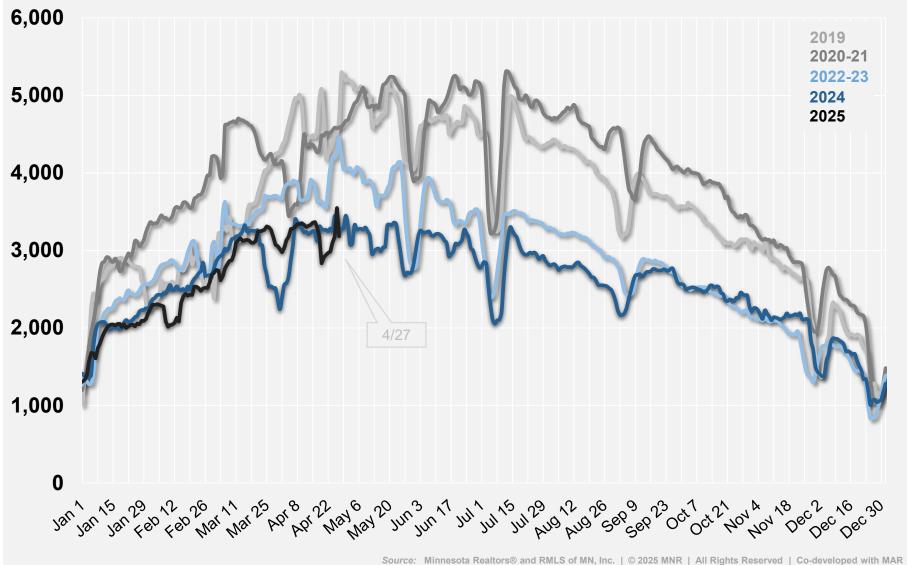

# **Daily Showing Activity**

MLS-Wide | Rolling Weekly Average

## **Daily Showing Activity**

MLS-Wide | Rolling Weekly Average | Trended

Source: Minnesota Realtors® and RMLS of MN, Inc. | © 2025 MNR | All Rights Reserved | Co-developed with MAR