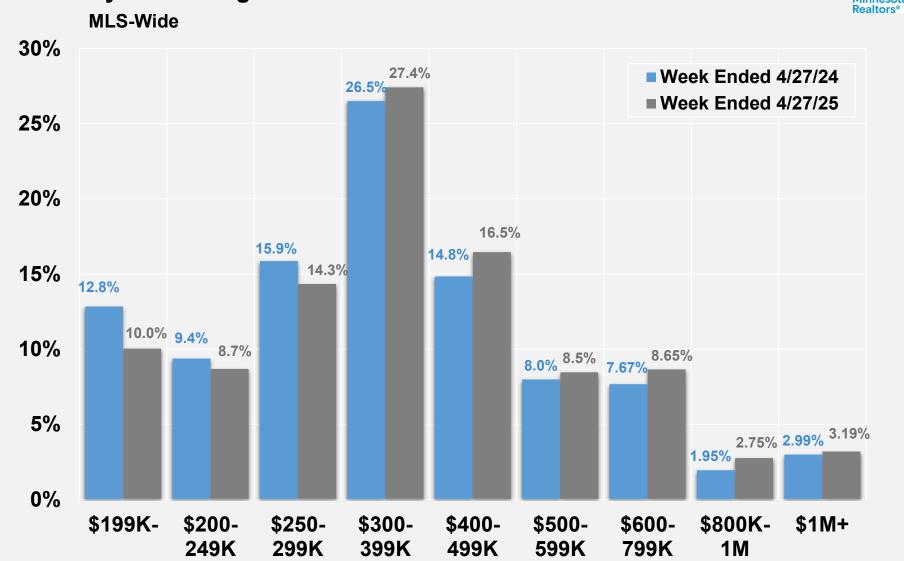

# Weekly Showings Report

For Week Ending Apr. 27, 2025

Brought to you by Minnesota Realtors® and the unique data sharing tradition of the Realtor® community

# **Daily Showing Activity**

MLS-Wide | Rolling Weekly Average





## **Daily Showing Activity**

MLS-Wide | Rolling Weekly Average | Trended













Source: Minnesota Realtors® and RMLS of MN, Inc. | © 2025 MNR | All Rights Reserved | Co-developed with MAR

# **Share of Overall Showing Activity**By Price Range





#### Change in Showings Year-over-Year

MLS-Wide | Rolling Weekly Average





#### Change in Showings Year-over-Year

Minnesota Realtors®

With 30yr FRM (R. axis)
MLS-Wide | Rolling Weekly Average



## **Change in Showings Trend**

With 30yr FRM (R. axis, trend) MLS-Wide | Rolling Weekly Moving Average



#### **Change in New Listings by Price Range**



Northstar Coverage Area | March 2025 compared to March 2024



#### **Change in Pending Sales by Price Range**



Northstar Coverage Area | March 2025 compared to March 2024



#### **Change in Market Activity by Price Range**

Northstar Coverage Area | March 2025 compared to March 2024

New ListingsPending Sales