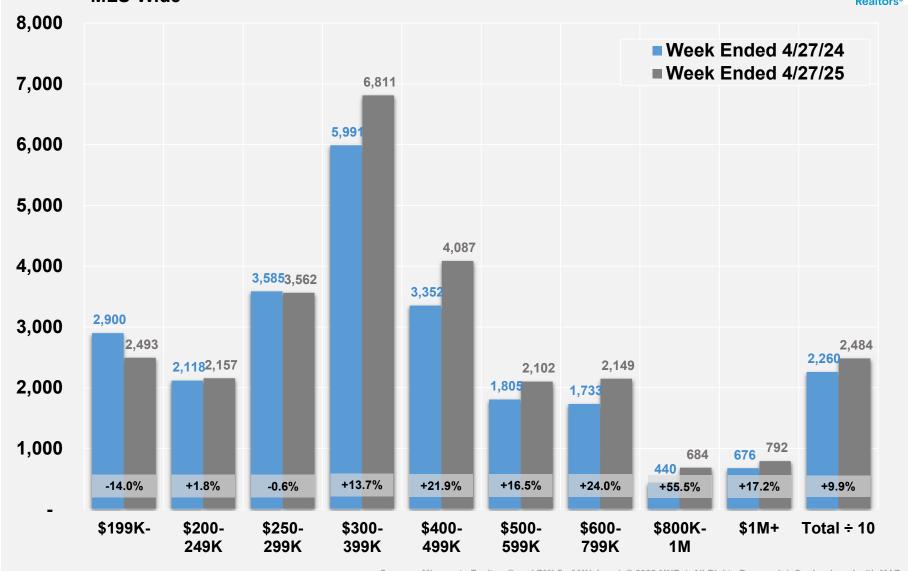

# Weekly Showings Report

For Week Ending Apr. 27, 2025

Brought to you by Minnesota Realtors® and the unique data sharing tradition of the Realtor® community

# **Daily Showing Activity**

MLS-Wide | Rolling Weekly Average





## **Daily Showing Activity**

MLS-Wide | Rolling Weekly Average | Trended













Source: Minnesota Realtors® and RMLS of MN, Inc. | © 2025 MNR | All Rights Reserved | Co-developed with MAR

# **Share of Overall Showing Activity**By Price Range





#### Change in Showings Year-over-Year

MLS-Wide | Rolling Weekly Average





#### Change in Showings Year-over-Year

Minnesota Realtors®

With 30yr FRM (R. axis)
MLS-Wide | Rolling Weekly Average



## **Change in Showings Trend**

With 30yr FRM (R. axis, trend) MLS-Wide | Rolling Weekly Moving Average



#### **Change in New Listings by Price Range**



Northstar Coverage Area | March 2025 compared to March 2024



#### **Change in Pending Sales by Price Range**



Northstar Coverage Area | March 2025 compared to March 2024



#### **Change in Market Activity by Price Range**

Northstar Coverage Area | March 2025 compar