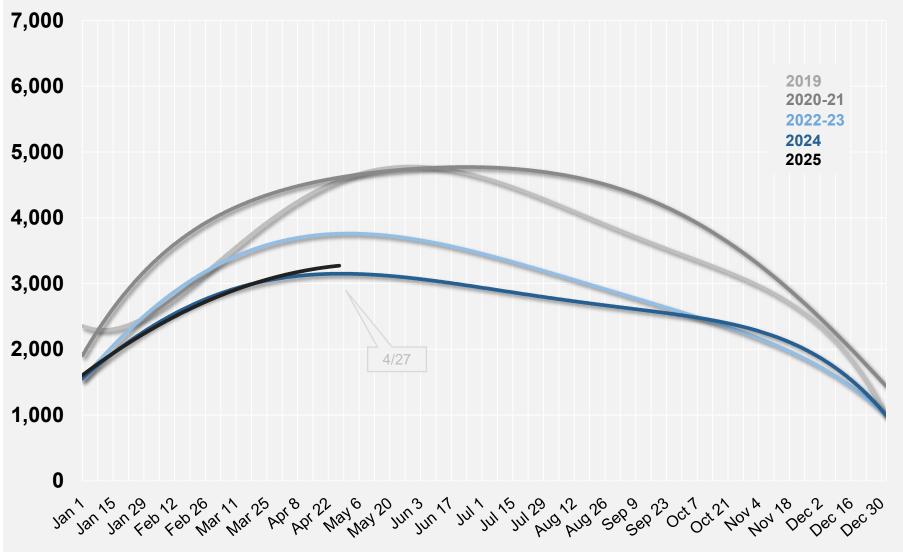

## **Daily Showing Activity**

MLS-Wide | Rolling Weekly Average | Trended

Source: Minnesota Realtors® and RMLS of MN, Inc. | © 2025 MNR | All Rights Reserved | Co-developed with MAR