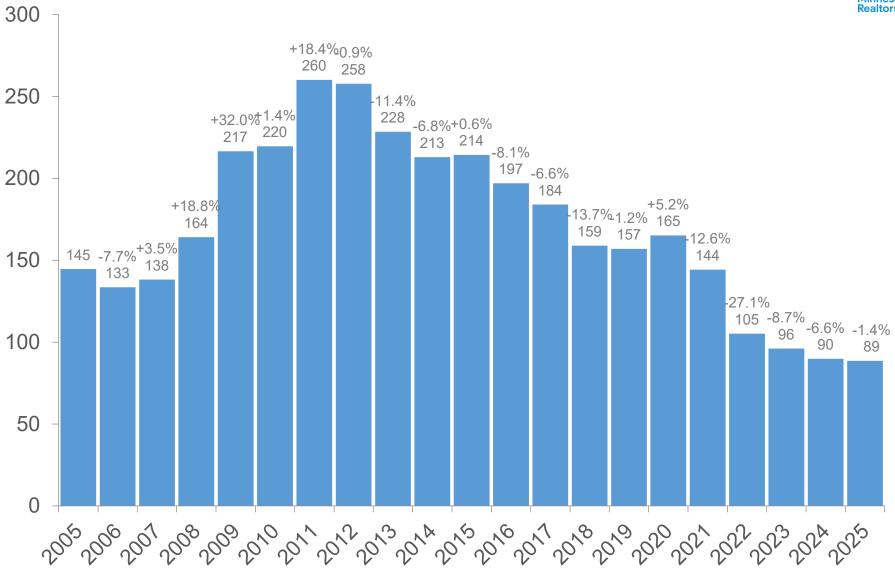

# May 2025 Historical Market Report

Brought to you by MN Realtors® and the unique data sharing tradition of the Realtor® community

#### Minnesota Statewide | New Listings | May





#### Minnesota Statewide | Pending Sales | May





#### Minnesota Statewide | Closed Sales | May





#### Minnesota Statewide | Days on Market | May





### Minnesota Statewide | Median Sales Price | May





#### Minnesota Statewide | Average Sales Price | May





#### Minnesota Statewide | Pct of Orig. List Price | May





#### Minnesota Statewide | Housing Affordability Index | May





#### Minnesota Statewide | Inventory | May





#### Minnesota Statewide | Months Supply of Inventory | May





## **YTD Metrics**

#### Minnesota Statewide | New Listings | May YTD





#### Minnesota Statewide | Pending Sales | May YTD





#### Minnesota Statewide | Closed Sales | May YTD





#### Minnesota Statewide | Days on Market | May YTD





#### Minnesota Statewide | Median Sales Price | May YTD





#### Minnesota Statewide | Average Sales Price | May YTD





#### Minnesota Statewide | Pct of Orig. List Price | May YTD





#### Minnesota Statewide | Housing Affordability Index | May YTD