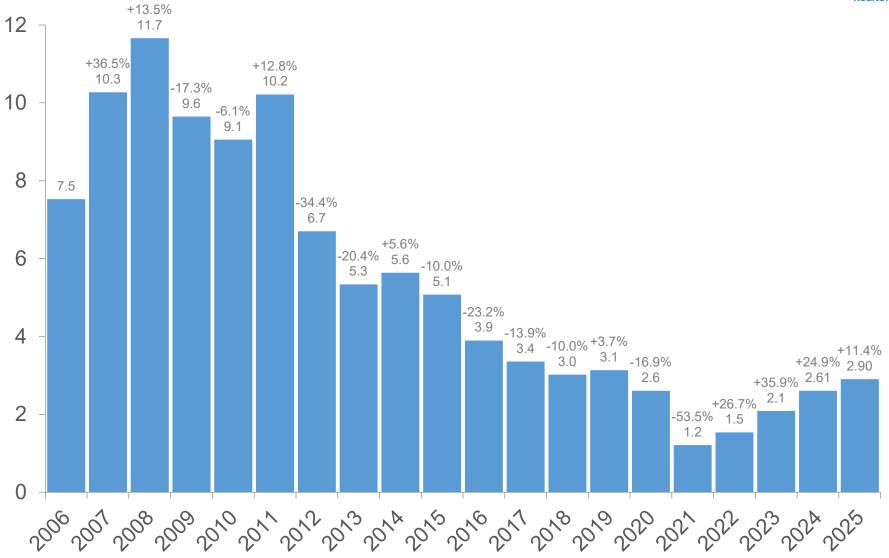

# May 2025 Historical Market Report

Brought to you by MN Realtors® and the unique data sharing tradition of the Realtor® community

#### Minnesota Statewide | New Listings | May





#### Minnesota Statewide | Pending Sales | May





#### Minnesota Statewide | Closed Sales | May





#### Minnesota Statewide | Days on Market | May





### Minnesota Statewide | Median Sales Price | May





#### Minnesota Statewide | Average Sales Price | May





#### Minnesota Statewide | Pct of Orig. List Price | May





#### Minnesota Statewide | Housing Affordability Index | May





#### Minnesota Statewide | Inventory | May





#### Minnesota Statewide | Months Supply of Inventory | May





## **YTD Metrics**

#### Minnesota Statewide | New Listings | May YTD





#### Minnesota Statewide | Pending Sales | May YTD





#### Minnesota Statewide | Closed Sales | May YTD





#### Minnesota Statewide | Days on Market | May YTD





#### Minnesota Statewide | Median Sales Price | May YTD





#### Minnesota Statewide | Average Sales Price | May YTD





#### Minnesota Statewide | Pct of Orig. List Price | May YTD





#### Minnesota Statewide | Housing Affordability Index | May YTD