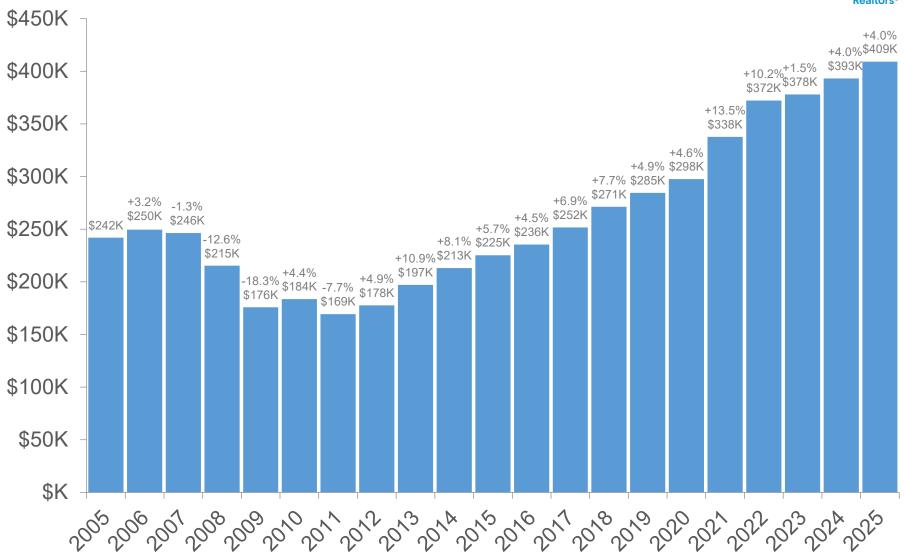

e | Closed Sales | May





#### Minnesota Statewide | Days on Market | May





### Minnesota Statewide | Median Sales Price | May





#### Minnesota Statewide | Average Sales Price | May





#### Minnesota Statewide | Pct of Orig. List Price | May





#### Minnesota Statewide | Housing Affordability Index | May





#### Minnesota Statewide | Inventory | May





#### Minnesota Statewide | Months Supply of Inventory | May





## **YTD Metrics**

#### Minnesota Statewide | New Listings | May YTD





#### Minnesota Statewide | Pending Sales | May YTD





#### Minnesota Statewide | Closed Sales | May YTD





#### Minnesota Statewide | Days on Market | May YTD





#### Minnesota Statewide | Median Sales Price | May YTD





#### Minnesota Statewide | Average Sales Price | May YTD





#### Minnesota Statewide | Pct of Orig. List Price | May YTD





#### Minnesota Statewide | Housing Affordability Index | May YTD