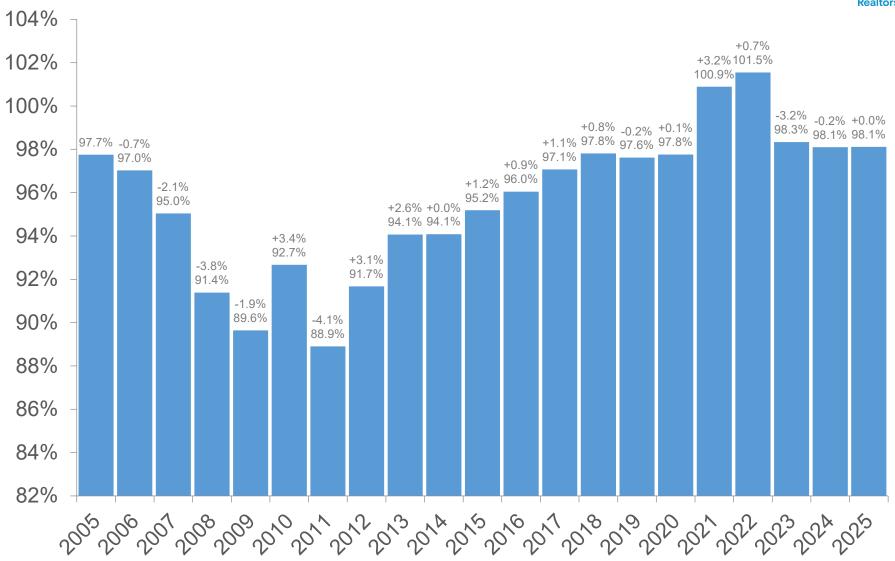

ket | May





### Minnesota Statewide | Median Sales Price | May





#### Minnesota Statewide | Average Sales Price | May





#### Minnesota Statewide | Pct of Orig. List Price | May





#### Minnesota Statewide | Housing Affordability Index | May





#### Minnesota Statewide | Inventory | May





#### Minnesota Statewide | Months Supply of Inventory | May





## **YTD Metrics**

#### Minnesota Statewide | New Listings | May YTD





#### Minnesota Statewide | Pending Sales | May YTD





#### Minnesota Statewide | Closed Sales | May YTD





#### Minnesota Statewide | Days on Market | May YTD





#### Minnesota Statewide | Median Sales Price | May YTD





#### Minnesota Statewide | Average Sales Price | May YTD





#### Minnesota Statewide | Pct of Orig. List Price | May YTD





#### Minnesota Statewide | Housing Affordability Index | May YTD