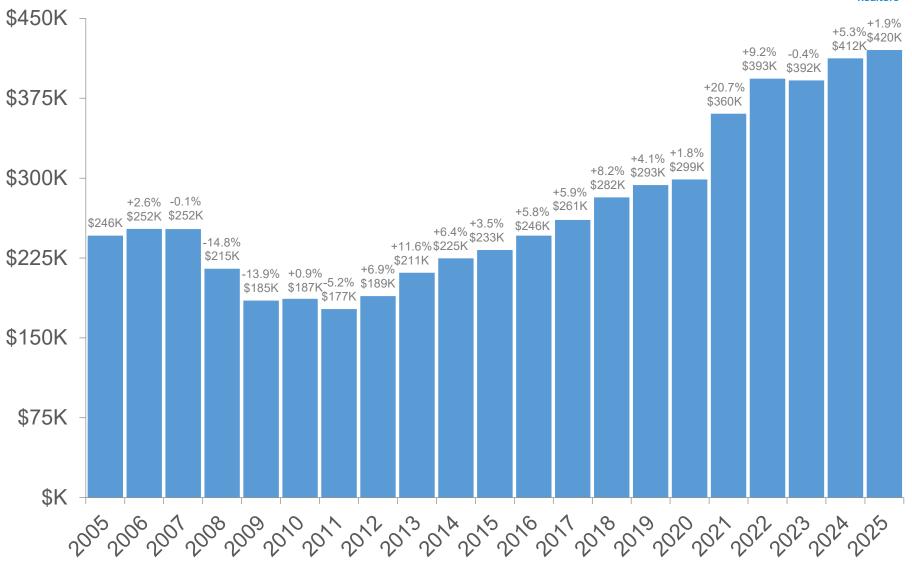

# May 2025 Historical Market Report

Brought to you by MN Realtors® and the unique data sharing tradition of the Realtor® community

#### Minnesota Statewide | New Listings | May





#### Minnesota Statewide | Pending Sales | May





#### Minnesota Statewide | Closed Sales | May





#### Minnesota Statewide | Days on Market | May





### Minnesota Statewide | Median Sales Price | May





#### Minnesota Statewide | Average Sales Price | May





#### Minnesota Statewide | Pct of Orig. List Price | May





#### Minnesota Statewide | Housing Affordability Index | May





#### Minnesota Statewide | Inventory | May





#### Minnesota Statewide | Months Supply of Inventory | May





## **YTD Metrics**

#### Minnesota Statewide | New Listings | May YTD





#### Minnesota Statewide | Pending Sales | May YTD





#### Minnesota Statewide | Closed Sales | May YTD





#### Minnesota Statewide | Days on Market | May YTD





#### Minnesota Statewide | Median Sales Price | May YTD





#### Minnesota Statewide | Average Sales Price | May YTD





#### Minnesota Statewide | Pct of Orig. List Price | May YTD





#### Minnesota Statewide | Housing Affordability Index | May YTD