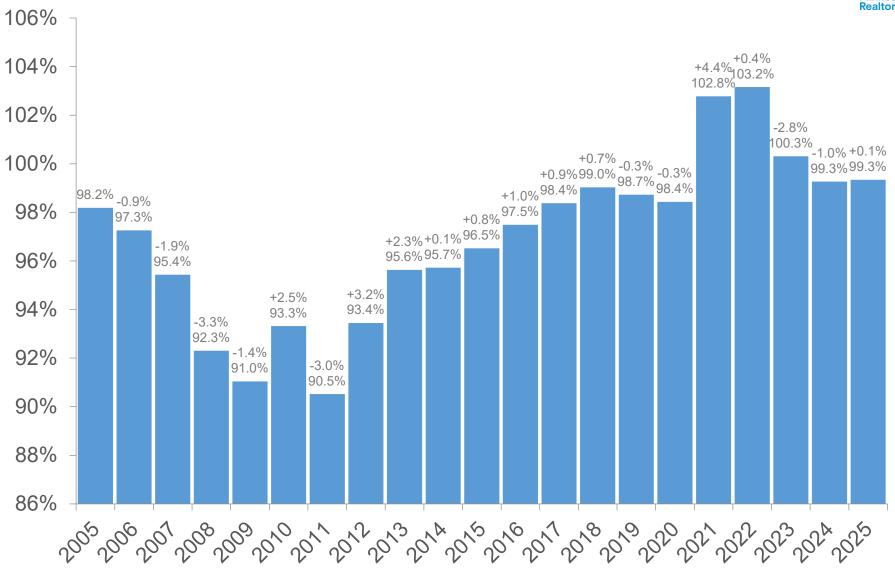

# May 2025 Historical Market Report

Brought to you by MN Realtors® and the unique data sharing tradition of the Realtor® community

#### Minnesota Statewide | New Listings | May





#### Minnesota Statewide | Pending Sales | May





#### Minnesota Statewide | Closed Sales | May





#### Minnesota Statewide | Days on Market | May





### Minnesota Statewide | Median Sales Price | May





#### Minnesota Statewide | Average Sales Price | May





#### Minnesota Statewide | Pct of Orig. List Price | May





#### Minnesota Statewide | Housing Affordability Index | May





#### Minnesota Statewide | Inventory | May





#### Minnesota Statewide | Months Supply of Inventory | May





## **YTD Metrics**

#### Minnesota Statewide | New Listings | May YTD





#### Minnesota Statewide | Pending Sales | May YTD





#### Minnesota Statewide | Closed Sales | May YTD





#### Minnesota Statewide | Days on Market | May YTD





#### Minnesota Statewide | Median Sales Price | May YTD





#### Minnesota Statewide | Average Sales Price | May YTD





#### Minnesota Statewide | Pct of Orig. List Price | May YTD





#### Minnesota Statewide | Housing Affordability Index | May YTD