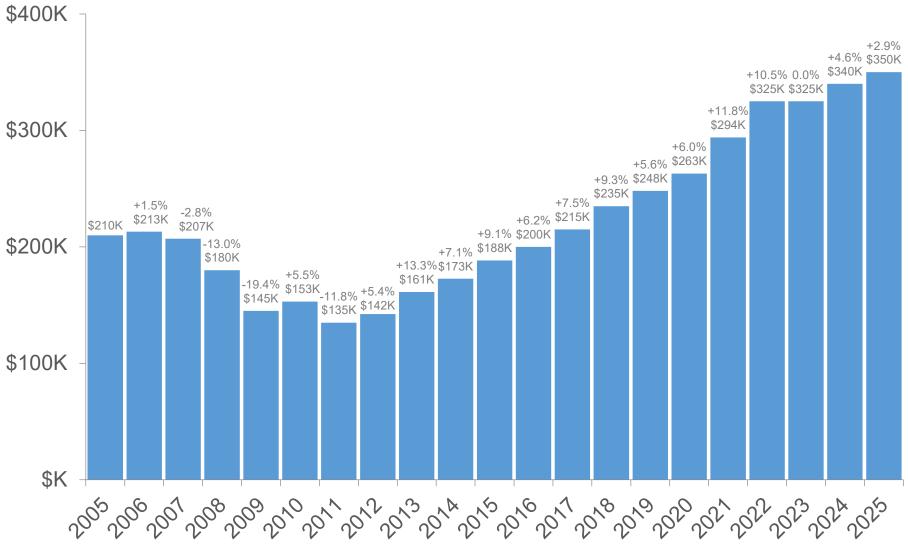

a Statewide | Pending Sales | May





#### Minnesota Statewide | Closed Sales | May





#### Minnesota Statewide | Days on Market | May





### Minnesota Statewide | Median Sales Price | May





#### Minnesota Statewide | Average Sales Price | May





#### Minnesota Statewide | Pct of Orig. List Price | May





#### Minnesota Statewide | Housing Affordability Index | May





#### Minnesota Statewide | Inventory | May





#### Minnesota Statewide | Months Supply of Inventory | May





## **YTD Metrics**

#### Minnesota Statewide | New Listings | May YTD





#### Minnesota Statewide | Pending Sales | May YTD





#### Minnesota Statewide | Closed Sales | May YTD





#### Minnesota Statewide | Days on Market | May YTD





#### Minnesota Statewide | Median Sales Price | May YTD





#### Minnesota Statewide | Average Sales Price | May YTD





#### Minnesota Statewide | Pct of Orig. List Price | May YTD





#### Minnesota Statewide | Housing Affordability Index | May YTD