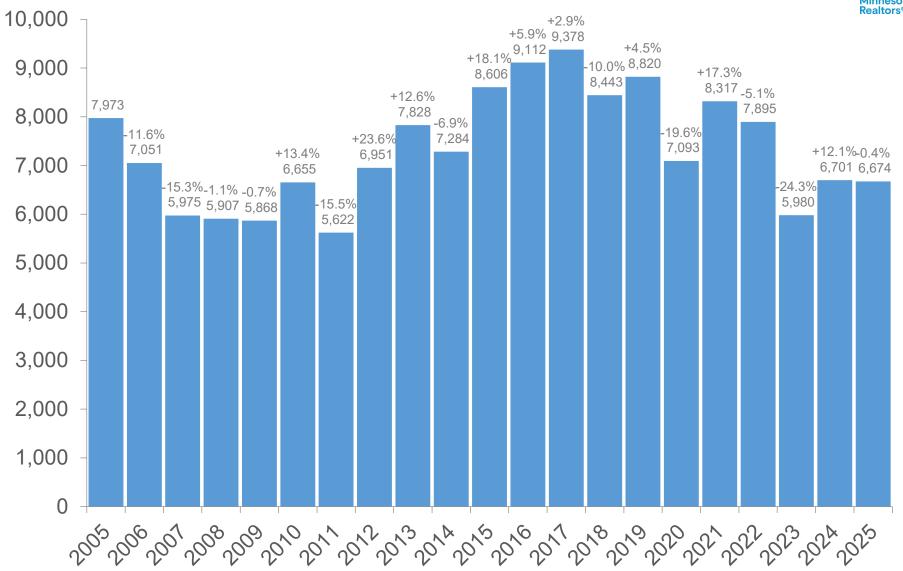

# May 2025 Historical Market Report

Brought to you by MN Realtors® and the unique data sharing tradition of the Realtor® community

#### Minnesota Statewide | New Listings | May





#### Minnesota Statewide | Pending Sales | May





#### Minnesota Statewide | Closed Sales | May





#### Minnesota Statewide | Days on Market | May





### Minnesota Statewide | Median Sales Price | May





#### Minnesota Statewide | Average Sales Price | May





#### Minnesota Statewide | Pct of Orig. List Price | May





#### Minnesota Statewide | Housing Affordability Index | May





#### Minnesota Statewide | Inventory | May





#### Minnesota Statewide | Months Supply of Inventory | May





## **YTD Metrics**

#### Minnesota Statewide | New Listings | May YTD





#### Minnesota Statewide | Pending Sales | May YTD





#### Minnesota Statewide | Closed Sales | May YTD





#### Minnesota Statewide | Days on Market | May YTD





#### Minnesota Statewide | Median Sales Price | May YTD





#### Minnesota Statewide | Average Sales Price | May YTD





#### Minnesota Statewide