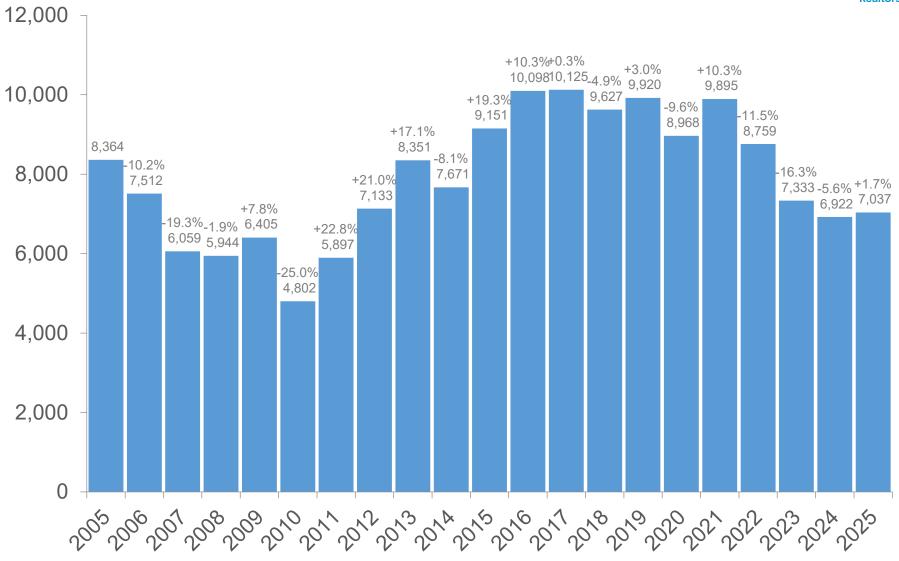

# May 2025 Historical Market Report

Brought to you by MN Realtors® and the unique data sharing tradition of the Realtor® community

#### Minnesota Statewide | New Listings | May





#### Minnesota Statewide | Pending Sales | May





#### Minnesota Statewide | Closed Sales | May





#### Minnesota Statewide | Days on Market | May





### Minnesota Statewide | Median Sales Price | May





#### Minnesota Statewide | Average Sales Price | May





#### Minnesota Statewide | Pct of Orig. List Price | May





#### Minnesota Statewide | Housing Affordability Index | May





#### Minnesota Statewide | Inventory | May





#### Minnesota Statewide | Months Supply of Inventory | May





## **YTD Metrics**

#### Minnesota Statewide | New Listings | May YTD





#### Minnesota Statewide | Pending Sales | May YTD





#### Minnesota Statewide | Closed Sales | May YTD





#### Minnesota Statewide | Days on Market | May YTD





#### Minnesota Statewide | Median Sales Price | May YTD





#### Minnesota Statewide | Average