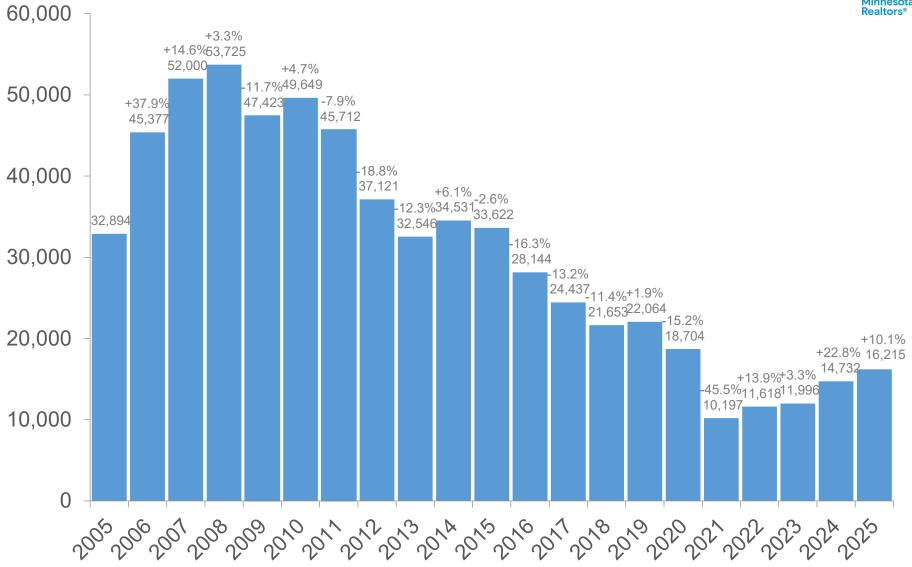

# May 2025 Historical Market Report

Brought to you by MN Realtors® and the unique data sharing tradition of the Realtor® community

#### Minnesota Statewide | New Listings | May





#### Minnesota Statewide | Pending Sales | May





#### Minnesota Statewide | Closed Sales | May





#### Minnesota Statewide | Days on Market | May





### Minnesota Statewide | Median Sales Price | May





#### Minnesota Statewide | Average Sales Price | May





#### Minnesota Statewide | Pct of Orig. List Price | May





#### Minnesota Statewide | Housing Affordability Index | May





#### Minnesota Statewide | Inventory | May





#### Minnesota Statewide | Months Supply of Inventory | May





## **YTD Metrics**

#### Minnesota Statewide | New Listings | May YTD





#### Minnesota Statewide | Pending Sales | May YTD





#### Minnesota Statewide | Closed Sales | May YTD





#### Minnesota Statewide | Days on Market | May YTD





#### Minnesota Statewide | Median Sales Price | May YTD





#### Minnesota Statewide | Average Sales Price | May YTD





#### Minnesota Statewide | Pct of Orig. List Price | May YTD





#### Minnesota Statewide | Housing Affordability Index | May YTD