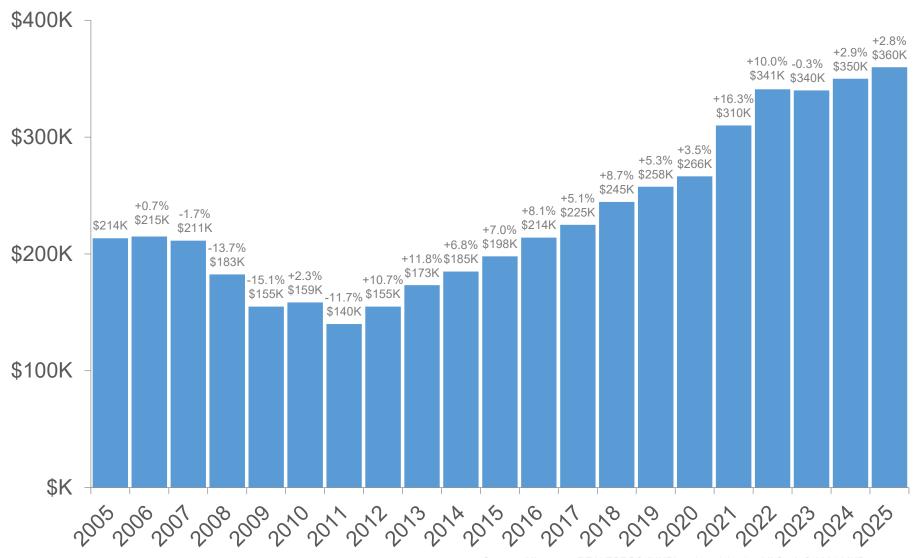

# May 2025 Historical Market Report

Brought to you by MN Realtors® and the unique data sharing tradition of the Realtor® community

#### Minnesota Statewide | New Listings | May





#### Minnesota Statewide | Pending Sales | May





#### Minnesota Statewide | Closed Sales | May





#### Minnesota Statewide | Days on Market | May





### Minnesota Statewide | Median Sales Price | May





#### Minnesota Statewide | Average Sales Price | May





#### Minnesota Statewide | Pct of Orig. List Price | May





#### Minnesota Statewide | Housing Affordability Index | May





#### Minnesota Statewide | Inventory | May





#### Minnesota Statewide | Months Supply of Inventory | May





## **YTD Metrics**

#### Minnesota Statewide | New Listings | May YTD





#### Minnesota Statewide | Pending Sales | May YTD





#### Minnesota Statewide | Closed Sales | May YTD





#### Minnesota Statewide | Days on Market | May YTD





#### Minnesota Statewide | Median Sales Price | May YTD





#### Minnesota Statewide | Average Sales Price | May YTD





#### Minnesota Statewide | Pct of Orig. List Price | May YTD





#### Minnesota Statewide | Housing Affordability Index | May YTD