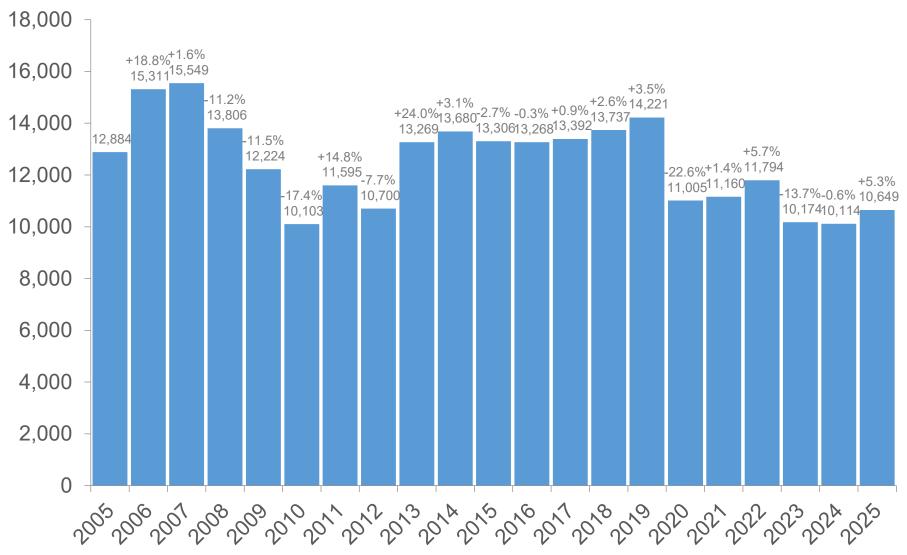

# May 2025 Historical Market Report

Brought to you by MN Realtors® and the unique data sharing tradition of the Realtor® community

#### Minnesota Statewide | New Listings | May





#### Minnesota Statewide | Pending Sales | May





#### Minnesota Statewide | Closed Sales | May





#### Minnesota Statewide | Days on Market | May





### Minnesota Statewide | Median Sales Price | May





#### Minnesota Statewide | Average Sales Price | May





#### Minnesota Statewide | Pct of Orig. List Price | May





#### Minnesota Statewide | Housing Affordability Index | May





#### Minnesota Statewide | Inventory | May





#### Minnesota Statewide | Months Supply of Inventory | May





## **YTD Metrics**

#### Minnesota Statewide | New Listings | May YTD





#### Minnesota Statewide | Pending Sales | May YTD





#### Minnesota Statewide | Closed Sales | May YTD





#### Minnesota Statewide | Days on Market | May YTD





#### Minnesota Statewide | Median Sales Pric