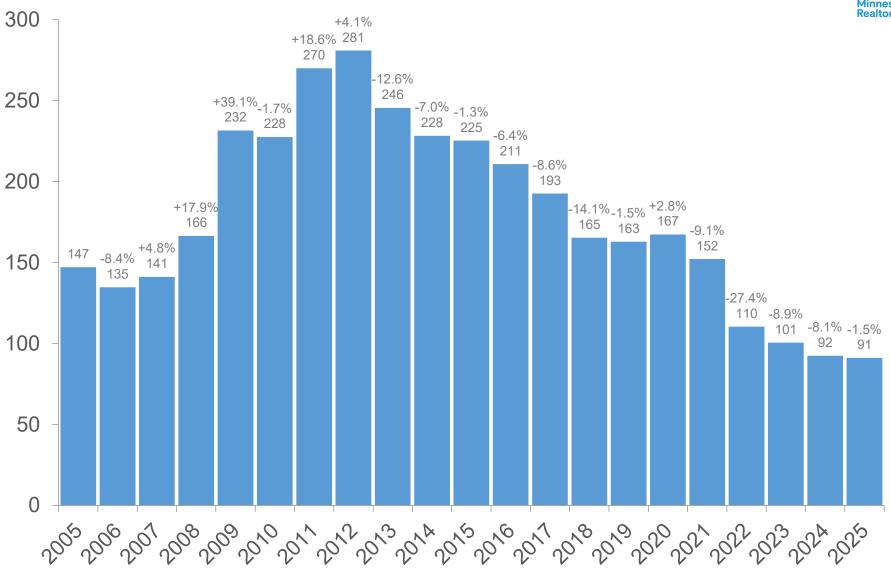

#### Minnesota Statewide | Average Sales Price | May





#### Minnesota Statewide | Pct of Orig. List Price | May





#### Minnesota Statewide | Housing Affordability Index | May





#### Minnesota Statewide | Inventory | May





#### Minnesota Statewide | Months Supply of Inventory | May





## **YTD Metrics**

#### Minnesota Statewide | New Listings | May YTD





#### Minnesota Statewide | Pending Sales | May YTD





#### Minnesota Statewide | Closed Sales | May YTD





#### Minnesota Statewide | Days on Market | May YTD





#### Minnesota Statewide | Median Sales Price | May YTD





#### Minnesota Statewide | Average Sales Price | May YTD





#### Minnesota Statewide | Pct of Orig. List Price | May YTD





#### Minnesota Statewide | Housing Affordability Index | May YTD