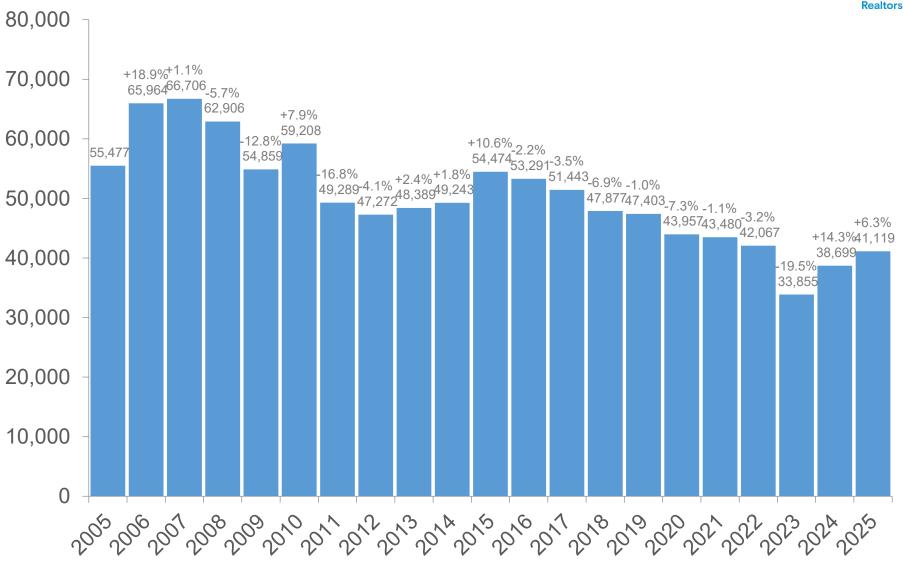

# May 2025 Historical Market Report

Brought to you by MN Realtors® and the unique data sharing tradition of the Realtor® community

#### Minnesota Statewide | New Listings | May





#### Minnesota Statewide | Pending Sales | May





#### Minnesota Statewide | Closed Sales | May





#### Minnesota Statewide | Days on Market | May





### Minnesota Statewide | Median Sales Price | May





#### Minnesota Statewide | Average Sales Price | May





#### Minnesota Statewide | Pct of Orig. List Price | May





#### Minnesota Statewide | Housing Affordability Index | May





#### Minnesota Statewide | Inventory | May





#### Minnesota Statewide | Months Supply of Inventory | May





## **YTD Metrics**

#### Minnesota Statewide | New Listings | May YTD





#### Minnesota Statewide | Pending Sales | May YTD





#### Minnesota Statewide | Closed Sales | May YTD





#### Minnesota Statewide | Days on Market | May YTD





#### Minnesota Statewide | Median Sales Price | May YTD





#### Minnesota Statewide | Average Sales Price | May YTD





#### Minnesota Statewide | Pct of Orig. List Price | May YTD





#### Minnesota Statewide | Housing Affordability Index | May YTD