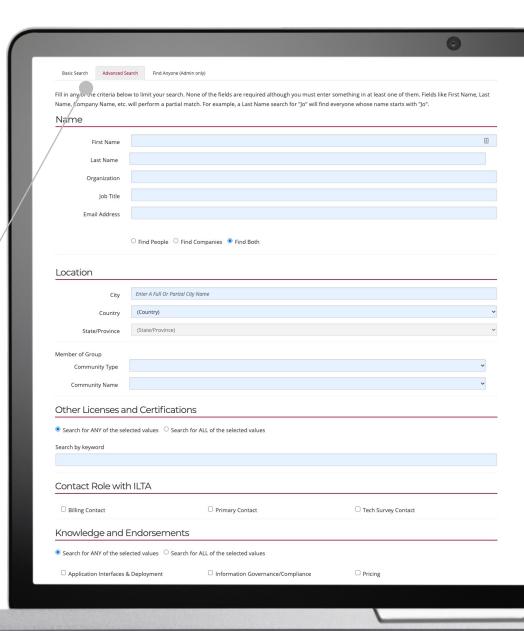

## **Connect with Peers Across the Globe**

**Member Directory** 

https://www.iltanet.org/network/members

**Sponsor Directory** 

https://www.iltanet.org/resources/sponsor-directory

Use the Advanced Search Function to filter by location, interests, and knowledge and expertise!