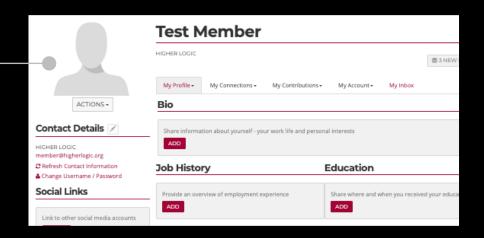

## Set Up Your ILTA Profile

Help your peers across the globe get to know you, understand your knowledge and expertise, and learn about any special certifications or honors you've received.

### Add a current picture so peers can put a face to a name!

This comes in handy when you're looking to grow your network and create meaningful connections.

**Be Sure to Update Your Communication Preferences!** 