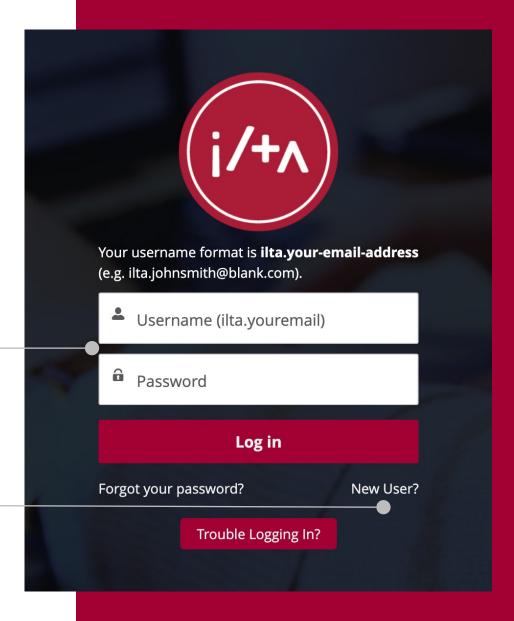

## **Getting Started**

- 1. Go to www.iltanet.org.
- 2. Select the SIGN IN / REGISTER button (upper right).
- 3. Sign In or Create an Account.

#### Individuals who already have an ILTA Login:

• Enter your username & password, then click "Log In."

### Individuals who may not yet have an ILTA Login:

- Select "New User?"
- Enter your details, use your organizationaffiliated email address