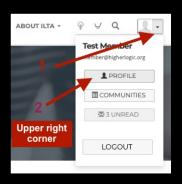

## Set Up Your ILTA Profile

Help your peers across the globe get to know you, understand your knowledge and expertise, and learn about any special certifications or honors you've received.

### Add a current picture so peers can put a face to a name!

This comes in handy when you're looking to grow your network and create meaningful connections.

**Be Sure to Update Your Communication Preferences!** 