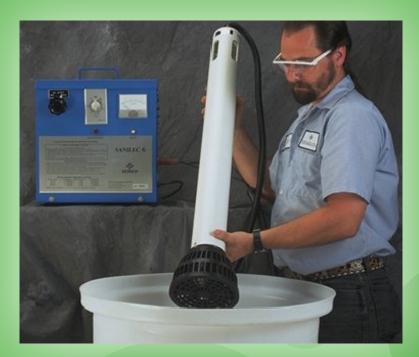

### ClorTec' Home Compact Hypochlorite Generator

The affordable, ultra-simple ClorTec® Home Onsite Hypochlorite Generator provides industrial performance in a small package for your home. Compact and portable, it uses only salt, electricity, and water to generate a chlorine based bleach solution where you need it, when you need it.

Simply place the "wand" containing the electrodes into a container of salt water, and push the button on the controller, in a few hours, you will have 26 gallons (100 liters) of low strength bleach.

The ClorTec Home system is being offered as a special price for a limited time to individuals, families and small institutions alleviate shortages of bleach supplies.

The system scope of supply includes:

- ClorTec Home Generator ("wand" and transformer/controller)
  110/220V compatible power supply
- 26 gallon (100 liter) Solution Tank
- Initial fill of salt

The De Nora ClorTec Home will: