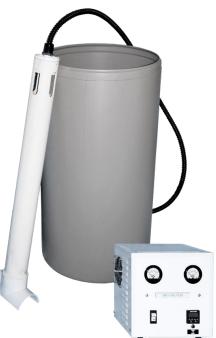

The system scope of supply includes:

- ClorTec Home Generator ("wand" and transformer/controller)
  110/220V compatible power supply
- 26 gallon (100 liter) Solution Tank
- Initial fill of salt

The De Nora ClorTec Home will:

#### Enable mobility.

• Consisting of a single tank with immersion generator, the ClorTec Home system is small enough to be placed anywhere.

De Nora has a full suite of chlorination products to suit any need. <u>Contact us</u> for larger systems or other options