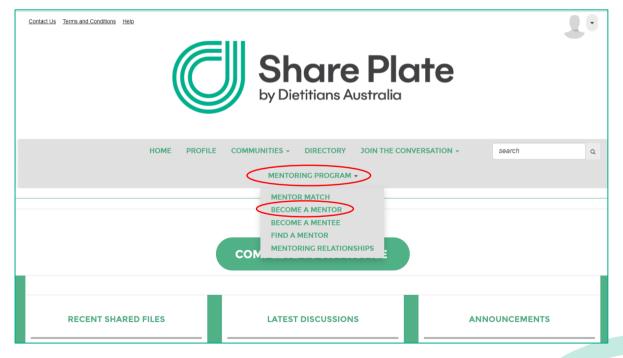

# **Creating your Mentor Profile**

**Step 1:** To register your interest to become a mentor, click on the 'Mentoring Program' heading and select 'Become a Mentor' from the drop-down menu.

You will then be able to tailor your mentor profile. It is also recommended to complete your Member Profile, as this will enhance your Mentor Profile, and help potential mentee's to learn more about you. Find out how to complete your member profile <u>here.</u>