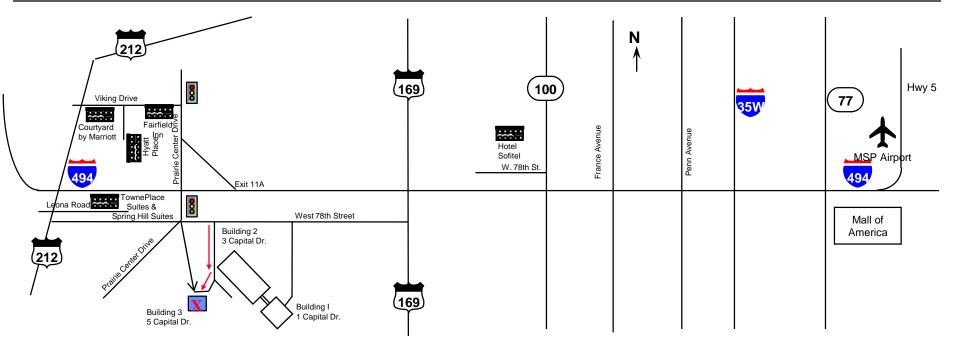

## Element Fleet Services – Most direct route avoiding roundabouts

<u>To Element Fleet From the airport (East)</u>: Take the airport exit to I-494 West (also Highway 5 West). Take I-494 West to Prairie Center Drive (Exit 11A). Take Prairie Center Drive exit and stay in right lane. At traffic light (T intersection) turn left onto Prairie Center Drive. Go to first traffic light, turn left onto West 78<sup>th</sup> Street. Go approximately ½ mile to 3 Capital Drive. Turn right at the Y and proceed to the small 2 story building next to the driving track.

**From the West:** I-494 east to Valley View Road exit. At traffic light, turn left and follow around to 8<sup>th</sup> traffic light, which is West 78<sup>th</sup> Street. Turn left onto West 78<sup>th</sup> Street. Go approximately ½ mile to 3 Capital Drive. Turn right at the Y and proceed to the small 2 story building next to the driving track.

**From the North:** US 100 south to I-494 West. Take Prairie Center Drive exit (Exit 11A) and in right lane. At traffic light (T intersection) turn left onto Prairie Center Drive. Go to first traffic light, turn left onto West 78<sup>th</sup> Street. Go approximately ½ mile to 3 Capital Drive. Turn right at the Y and proceed to the small 2 story building next to the driving track.

**From the South:** US 169 to I-494 West. Take I-494 West to Prairie Center Drive exit (Exit 11A) and stay in right lane. At traffic light (T intersection) turn left onto Prairie Center Drive. Go to first traffic light, turn left onto West 78<sup>th</sup> Street. Go approximately ½ mile to 3 Capital Drive. Turn right at the Y and proceed to the small 2 story building next to the driving track.