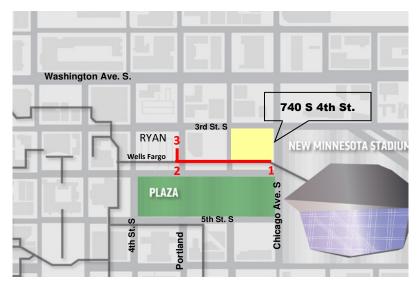

## **Skyway Directions**

1. Park in the 740 S 4th St. ramp and go to the 3rd floor for the skyway.

2. Walk west in the skyway 2 blocks to Wells Fargo and take the elevator in NE corner to the lower level and cross under to the Millwright building. (Not Escalators)

3. You will enter on the lower level and take the stairs or elevator to the first floor reception area.