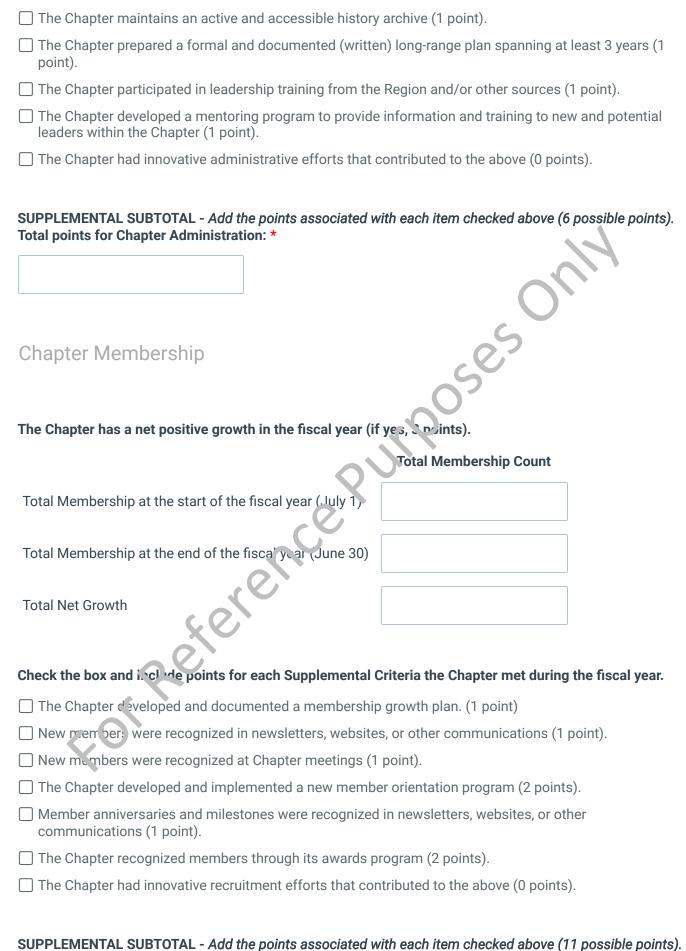

Total points for Chapter Membership: \*

| Cha | apter | Fin | an | ces |
|-----|-------|-----|----|-----|
|     |       |     |    |     |