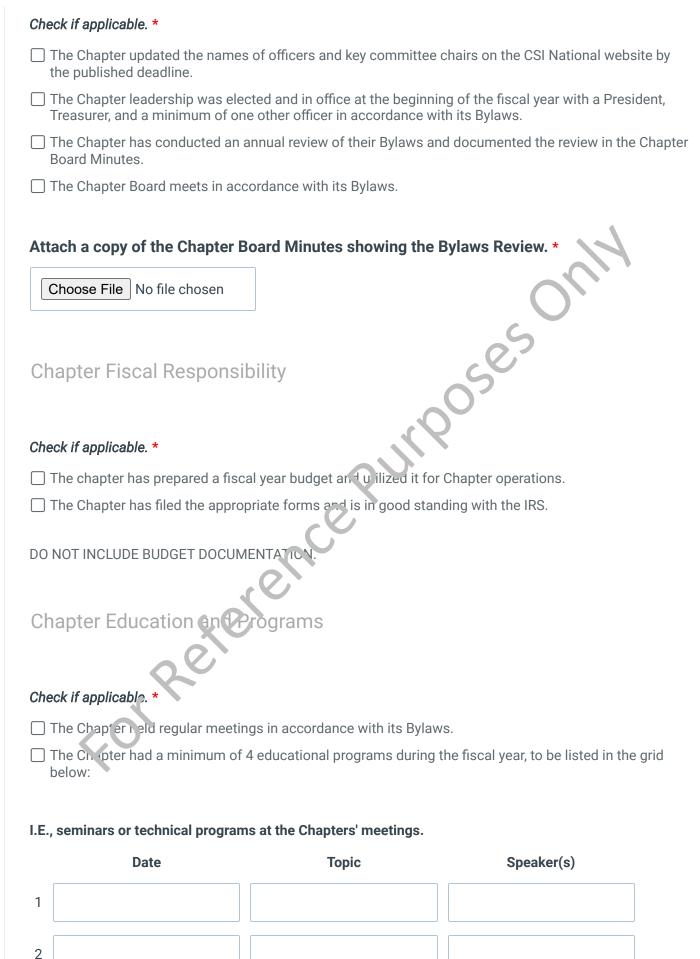

## PREREQUISITE CORE CRITERIA

Please clieck the applicable boxes and provide the requested materials for the prerequisite criteria as indicated bolow for the most recent completed fiscal year. To qualify for the Outstanding Chapter Commendation, a Chapter must have achieved all of the prerequisites in each of the four categories below.

# The Chapter must have met ALL of the prerequisite criteria above to be eligible for the Outstanding Chapter Commendation.

| No additional bac | ckup is required for this category.                                                                                                                                                       |
|-------------------|-------------------------------------------------------------------------------------------------------------------------------------------------------------------------------------------|
|                   |                                                                                                                                                                                           |
| Chapter Cor       | nmunications                                                                                                                                                                              |
|                   |                                                                                                                                                                                           |
| Check if applicab | communicated to members a minimum of 6 times during the fiscar, car via email,                                                                                                            |
|                   | other format, regarding Chapter events and other CSI-related information.                                                                                                                 |
|                   | SC                                                                                                                                                                                        |
| Attach an exan    | nple of a Chapter newsletter. *                                                                                                                                                           |
|                   |                                                                                                                                                                                           |
| Choose File       | No file chosen                                                                                                                                                                            |
| Choose File       |                                                                                                                                                                                           |
|                   |                                                                                                                                                                                           |
| Attach an exan    | No file chosen                                                                                                                                                                            |
| Attach an exan    | No file chosen nple of another Chapter communication (other than the Chapter newsletter).                                                                                                 |
| Attach an exan    | No file chosen nple of another Chapter communication (other than the Chapter newsletter).                                                                                                 |
| Attach an exan    | No file chosen  No file chosen  1 / 2  1 / 2                                                                                                                                              |
| Attach an exan    | No file chosen  No file chosen  No file chosen                                                                                                                                            |
| Attach an exan    | No file chosen  No file chosen  1 / 2  1 / 2                                                                                                                                              |
| Attach an exan    | No file chosen  No file chosen  1 / 2  1 / 2                                                                                                                                              |
| Attach an exan    | No file chosen  Inple of another Chapter communication (other than the Chapter newsletter).  No file chosen  1 / 2  2024 Outstanding Chapter Commendation                                 |
| Attach an exan    | No file chosen<br>nple of another Chapter communication (other than the Chapter newsletter).<br>No file chosen<br>1 / 2<br>2024 Outstanding Chapter Commendation<br>Supplemental Criteria |