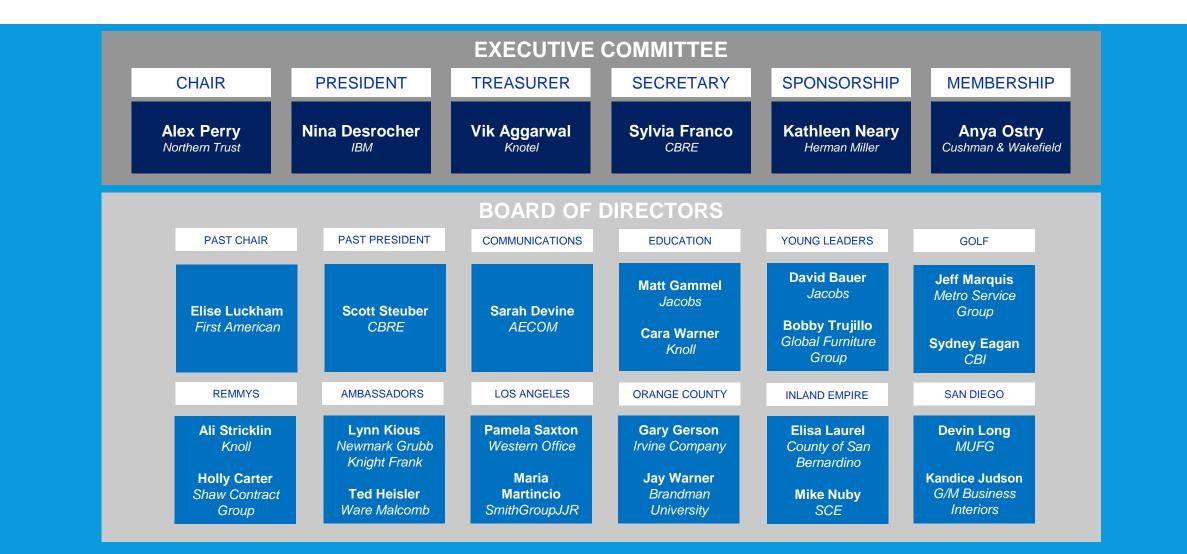

#### Thank you to 2018-2019 Board of Directors

#### Thank you to our committee members

**Kyle Cormier Courtney Griffins** Mike Moon Stephanie Rigolot Adam Simmons Grace Kang Sean Kim Lisa McCartney Jen Mehranvany Lori Selcer Julie Stupp Scott Cernigoj

Natalie Barker Sara Stanley Wendy Crenshaw Jodee Burnett Will Krisztal Karen Maldonado Aditi McCann **Carlos Serra** Alex Thorpe **Bianca Mercedes** Gary Gerson Hope Ramirez

Mike Moore Toni Koenig Jay Warner Frances Pawlak Sean Healy Nima Namdar Karen Maldonado **Brad Schmitt** Sherrie Steward Nicole Jackson Kyle Cormier **Brandon Luckham** 