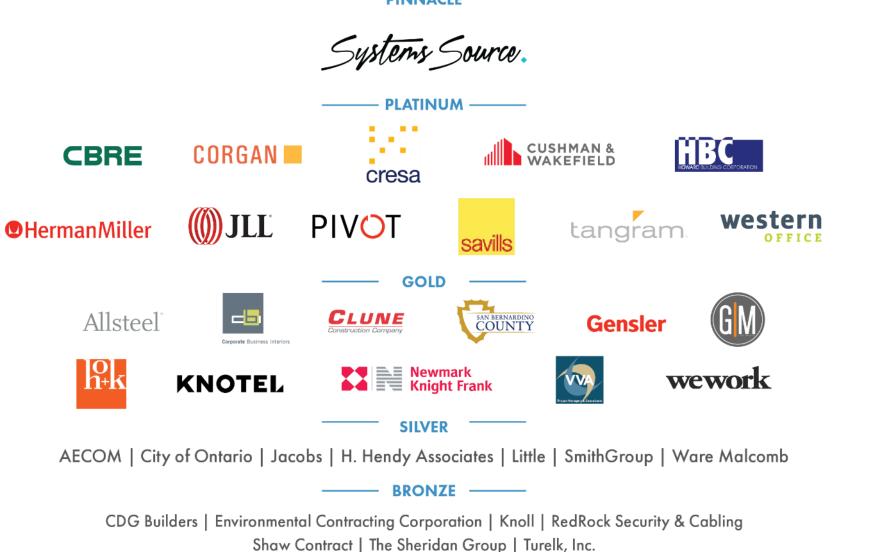

#### 2018 By The Numbers: Sponsorship

# \$350K Raised in total sponsorship funds

## **47.83%** Increase over 2018

Thank you, Pinnacle sponsor Systems Source.

### Thank you to all of our generous sponsors

CORENET Soutien Colliente The Southern California Chapter held 25 networking & education programs, attracting more than 1,600 registrants.