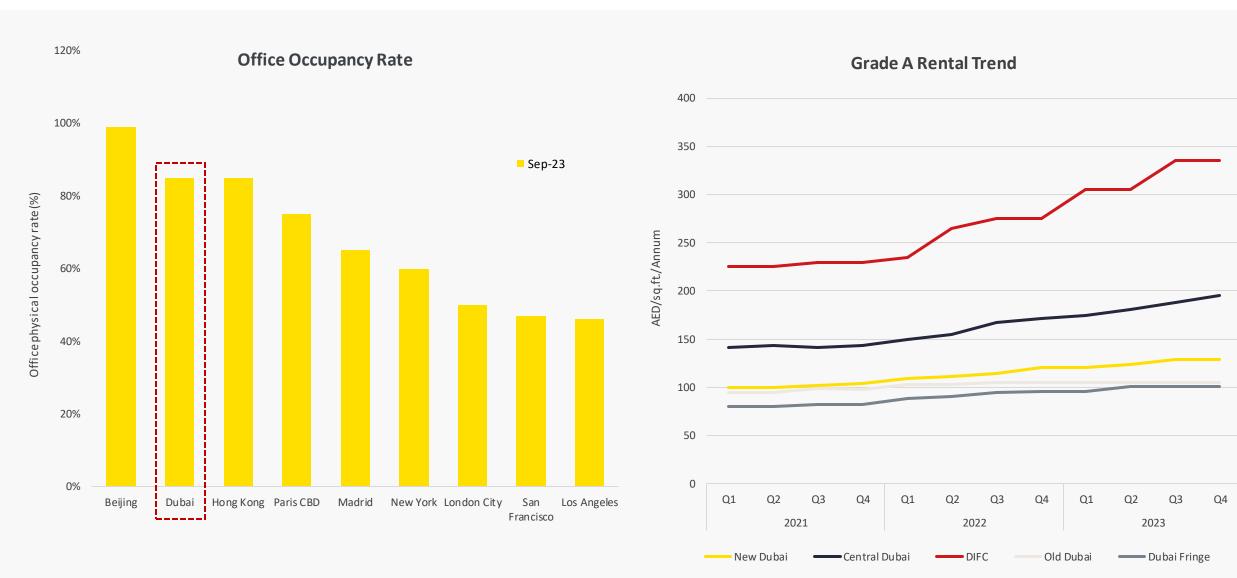

#### Rental growth driven by high occupancy

#### Rental growth led by Central Dubai

savills

CAN THE REGION SUSTAIN THE

**GROWTH TRENDS?** 