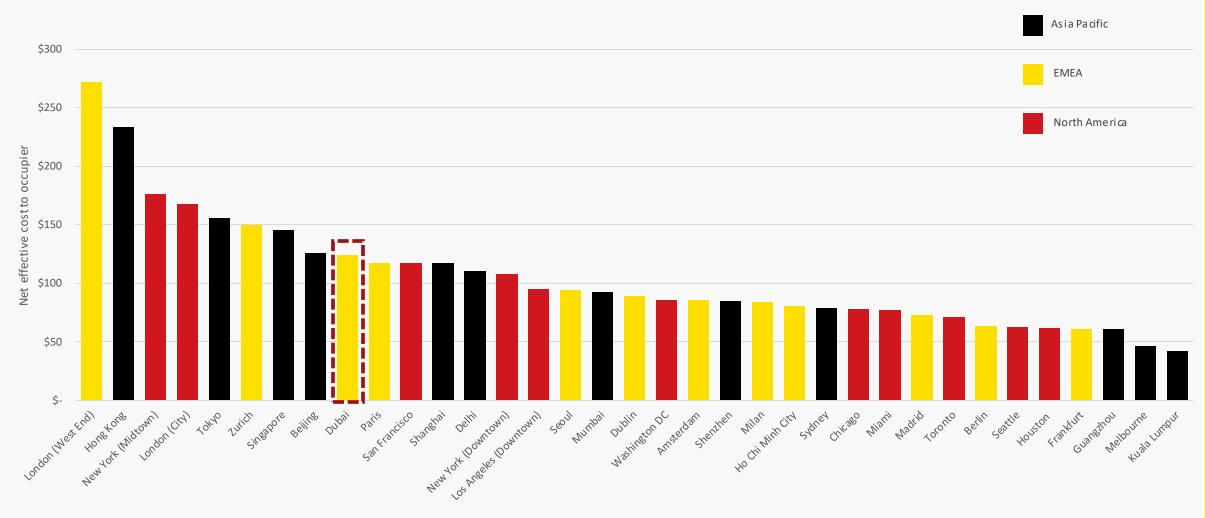

#### Prime office costs

Q4 2023, net effective cost to occupier, selected markets

DUBAI