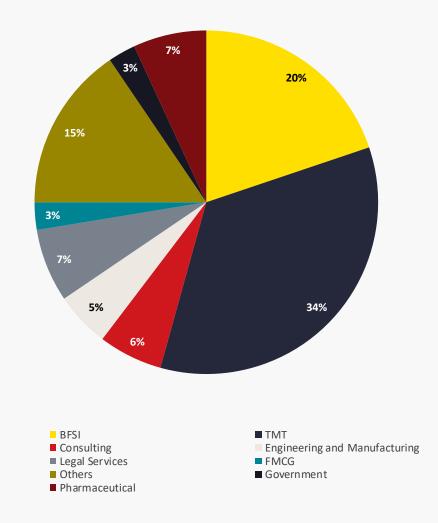

. CoreNet Global. All rights reserved.





**ECONOMIC TRENDS** 

# WHAT IS HAPPENING TO THE ECONOMY?

01.

### The regional economy is robust





#### **Inflation** remains **low**





### Record year in terms of project awards for KSA and UAE





Planned and un-awarded GCC projects by sector



Chemical

## High oil prices translate into higher government revenue







GLOBAL

## COMMERCIAL REAL ESTATE TRENDS

02

#### Offices: capital markets









#### Prime office vacancy rates







#### Average office utilisation rates



Q4 2023, selected markets









#### Prime office costs



Q4 2023, net effective cost to occupier, selected markets





DUBAI

## OFFICE SECTOR TRENDS

03







#### Dubai commercial RE market is buoyant





#### **Active Sectors during 2019-2023**



#### Rental growth driven by high occupancy





#### Rental growth led by Central Dubai





savills

CAN THE REGION SUSTAIN THE

**GROWTH TRENDS?** 









### Thank you





Connect.

Grow.

Belong.

Q & A



© 2009. CoreNet Global. All rights reserved. Internal

#### **Annual Sponsors**





## Gensler







seit 1871



**ShawContract®** 







Connect.

#### **Thank You!**