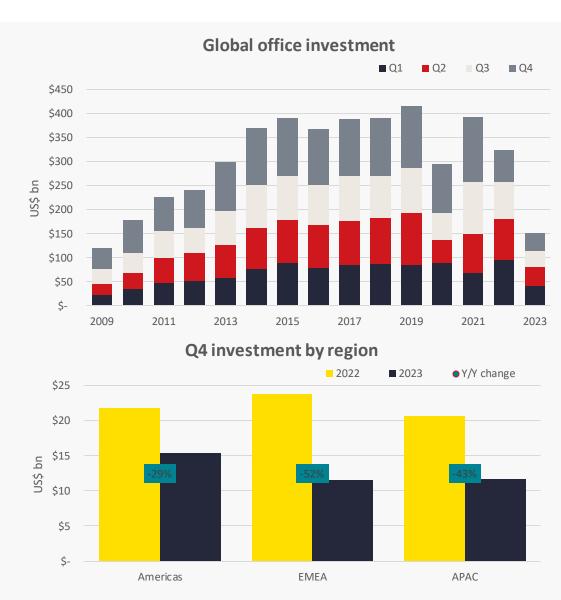

joura Gensler



Co-Marketing Neslihan Kucukaslan Interface

#### Follow us on Social Media



**CoreNet Global Middle East Chapter** 



@CorenetME



#### **Commercial Real Estate Boom or Bust in 2024?**



Paula Walshe
Director, Transactional
Services Middle East
Savills



Swapnil Pillai
Associate Director
MENA Research
Savills



© 2009. CoreNet Global. All rights reserved.





**ECONOMIC TRENDS** 

# WHAT IS HAPPENING TO THE ECONOMY?

01.

### The regional economy is robust





#### **Inflation** remains **low**





### Record year in terms of project awards for KSA and UAE





Planned and un-awarded GCC projects by sector



Chemical

## High oil prices translate into higher government revenue







GLOBAL

## COMMERCIAL REAL ESTATE TRENDS

02

#### Offices: capital markets









#### Prime office vacancy rates







#### Average office utilisation rates



Q4 2023, selected markets









#### Prime office costs



Q4 2023, net effective cost to occupier, selected markets





DUBAI

## OFFICE SECTOR TRENDS

03







#### Dubai commercial RE market is buoyant





#### **Active Sectors during 2019-2023**



#### Rental growth driven by high occupancy





#### Rental growth led by Central Dubai





savills

CAN THE REGION SUSTAIN THE

**GROWTH TRENDS?** 









### Thank you





Connect.

Grow.

Belong.

Q & A



© 2009. CoreNet Global. All rights reserved. Internal

#### **Annual Sponsors**





## Gensler







seit 1871



**ShawContract®** 







Connect.

#### **Thank You!**