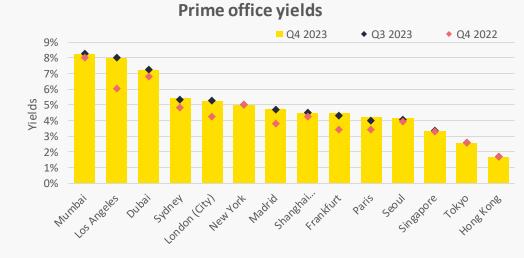

a Gensler



Co-Marketing Neslihan Kucukaslan Interface

#### Follow us on Social Media



**CoreNet Global Middle East Chapter** 



@CorenetME



#### **Commercial Real Estate Boom or Bust in 2024?**



Paula Walshe
Director, Transactional
Services Middle East
Savills



Swapnil Pillai
Associate Director
MENA Research
Savills



© 2009. CoreNet Global. All rights reserved.





**ECONOMIC TRENDS** 

# WHAT IS HAPPENING TO THE ECONOMY?

01.

### The regional economy is robust





#### **Inflation** remains **low**





### Record year in terms of project awards for KSA and UAE





Planned and un-awarded GCC projects by sector



Chemical

## High oil prices translate into higher government revenue







GLOBAL

## COMMERCIAL REAL ESTATE TRENDS

02

#### Offices: capital markets









#### Prime office vacancy rates







#### Average office utilisation rates



Q4 2023, selected markets









#### Prime office costs



Q4 2023, net effective cost to occupier, selected markets





DUBAI

## OFFICE SECTOR TRENDS

03







#### Dubai commercial RE market is buoyant





#### **Active Sectors during 2019-2023**



#### Rental growth driven by high occupancy





#### Rental growth led by Central Dubai





savills

CAN THE REGION SUSTAIN THE

**GROWTH TRENDS?** 









### Thank you





Connect.

Grow.

Belong.

Q & A



© 2009. CoreNet Global. All rights reserved. Internal

#### **Annual Sponsors**





## Gensler







seit 1871



**ShawContract®** 







Connect.

#### **Thank You!**