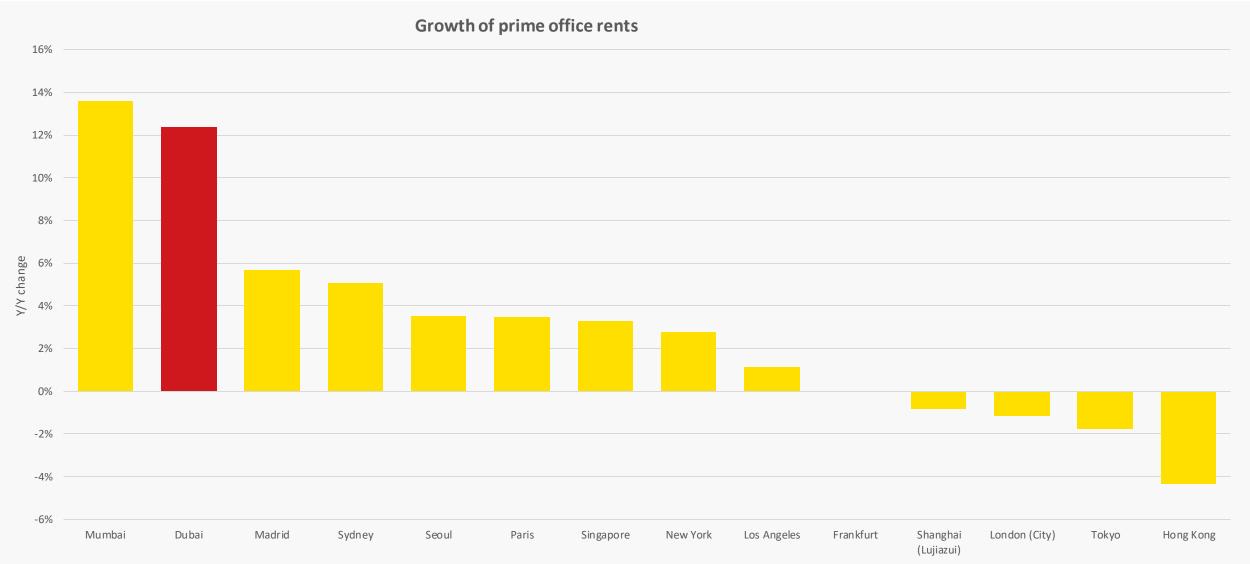

East Chapter** 



@CorenetME



#### **Commercial Real Estate Boom or Bust in 2024?**



Paula Walshe
Director, Transactional
Services Middle East
Savills



Swapnil Pillai
Associate Director
MENA Research
Savills



© 2009. CoreNet Global. All rights reserved.





**ECONOMIC TRENDS** 

# WHAT IS HAPPENING TO THE ECONOMY?

01.

### The regional economy is robust





#### **Inflation** remains **low**





### Record year in terms of project awards for KSA and UAE





Planned and un-awarded GCC projects by sector



Chemical

## High oil prices translate into higher government revenue







GLOBAL

## COMMERCIAL REAL ESTATE TRENDS

02

#### Offices: capital markets









#### Prime office vacancy rates







#### Average office utilisation rates



Q4 2023, selected markets









#### Prime office costs



Q4 2023, net effective cost to occupier, selected markets





DUBAI

## OFFICE SECTOR TRENDS

03







#### Dubai commercial RE market is buoyant





#### **Active Sectors during 2019-2023**



#### Rental growth driven by high occupancy





#### Rental growth led by Central Dubai





savills

CAN THE REGION SUSTAIN THE

**GROWTH TRENDS?** 









### Thank you





Connect.

Grow.

Belong.

Q & A



© 2009. CoreNet Global. All rights reserved. Internal

#### **Annual Sponsors**





## Gensler







seit 1871



**ShawContract®** 







Connect.

#### **Thank You!**