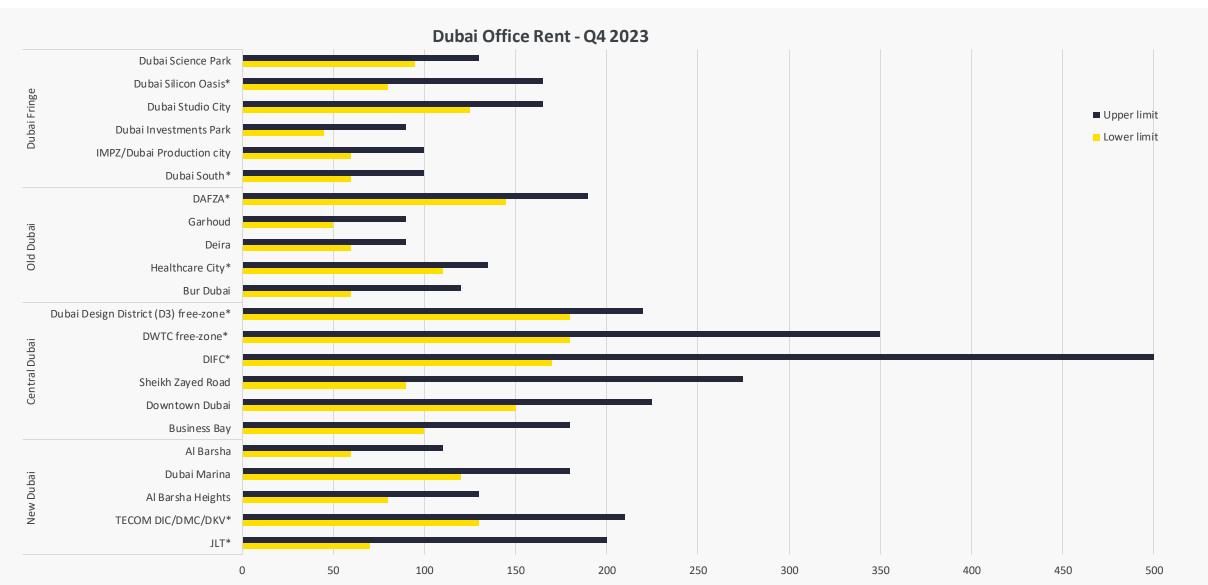

#### Rental growth led by Central Dubai

savills

CAN THE REGION SUSTAIN THE

**GROWTH TRENDS?** 