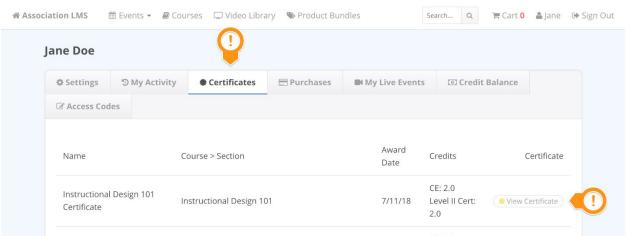

1. Navigate to your user profile by clicking on your username in the top right corner of the screen.

- 2. Click on the **Certificates** tab. If your certificate is listed, click **View Certificate** next to the relevant certificate.
- 3. If the certificate is not listed here, try clearing your cache on your current browser then check again.
- 4. If you are still experiencing issues, wait one hour and check again. If your certificate is still generating, you will want to contact support for assistance.