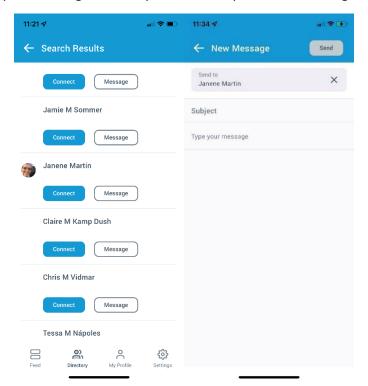

### Send a Message from Member Directory

To send a message, tap the Message button by the member you wish to message.

Type your Subject and Message. Then tap Send. A confirmation will appear to let you know your message was sent.