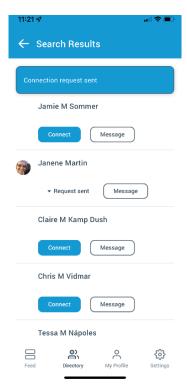

Your search results will populate on the following screen.

### Request to Connect

To send a request to connect with a member, tap the Connect button. You will receive a confirmation that the request has been sent.