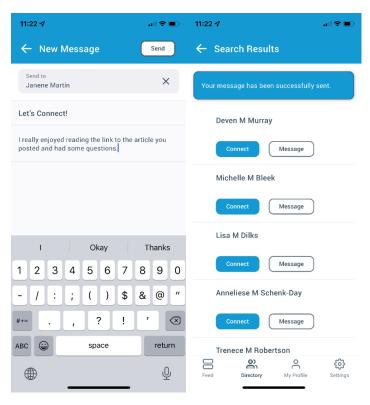

### Send a Message from Member Directory

To send a message, tap the Message button by the member you wish to message.

Type your Subject and Message. Then tap Send. A confirmation will appear to let you know your message was sent.