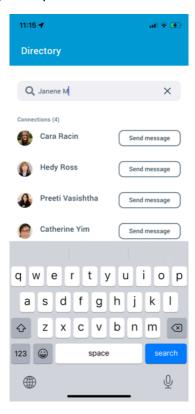

## Searching Member Directory

Tap the Directory icon on the bottom of the screen to view the Member Directory.

Here you can view your connections and send them a message or search the Directory.

To search the Directory, type in the name of the person you are looking to connect with into the Search Directory field. Then tap Search on your keyboard.