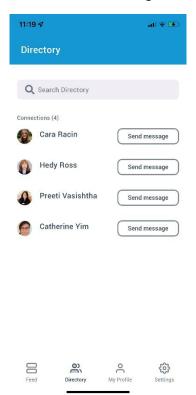

## Searching Member Directory

Tap the Directory icon on the bottom of the screen to view the Member Directory.

Here you can view your connections and send them a message or search the Directory.

To search the Directory, type in the name of the person you are looking to connect with into the Search Directory field. Then tap Search on your keyboard.