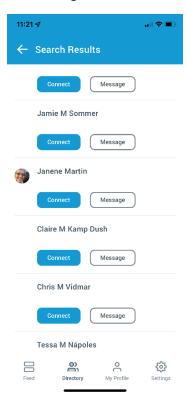

Your search results will populate on the following screen.

### Request to Connect

To send a request to connect with a member, tap the Connect button. You will receive a confirmation that the request has been sent.

### Send a Message from Member Directory

To send a message, tap the Message button by the member you wish to message.

Type your Subject and Message. Then tap Send. A confirmation will appear to let you know your message was sent.