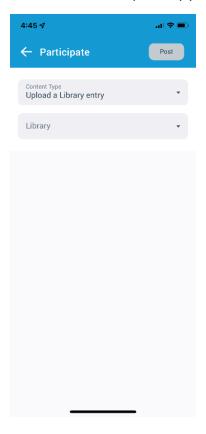

Tap on the Library drop-down menu to select which Group Library you would like to add your file to.

Once the Library has been selected, enter in the Title of your document and a description of what it is.