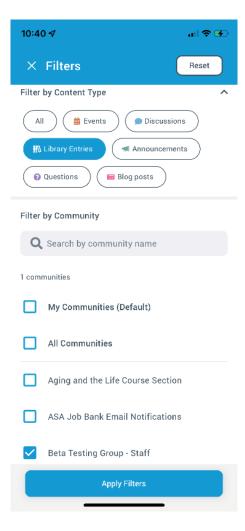

## Viewing Library Entries

To view Library Entries, tap Filter By on the Discussion Feed screen.

<u>Contents</u> 5

For Filter by Content Type, tap Library Entries. The default setting is that all of your Group Libraries will be selected. (My Communities (Default) will be checked). If you want to search for a specific ASA Connect Group Library, you can type the beginning letters of the name of your Group in the Filter by Community text box and then tap Apply Filters.

Contents 6

The Library Entries for the selected Group will populate on the next screen. To view a specific file, tap on the link by the paperclip. To close the file, click Close and you will return to your filtered Discussion Feed. To remove the Library Entry filter, tap the X in the 2 Filters applied bar and then tap Confirm.