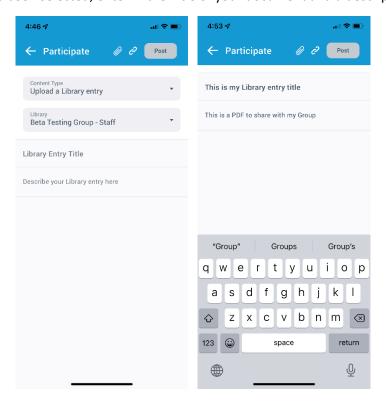

Tap on the Library drop-down menu to select which Group Library you would like to add your file to.

Once the Library has been selected, enter in the Title of your document and a description of what it is.

Tap the paperclip icon on the top blue menu bar to select a file from your phone. When you find your file, tap on it.

The file will then load beneath your description. If you accidentally selected the wrong file, tap the X by the file name to remove the file. After reviewing your Subject, Description, and File name, tap Post.