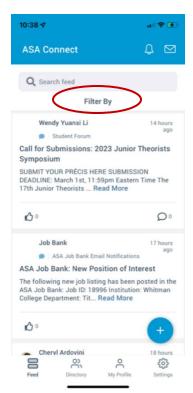

## Viewing Library Entries

To view Library Entries, tap Filter By on the Discussion Feed screen.

<u>Contents</u> 5

For Filter by Content Type, tap Library Entries. The default setting is that all of your Group Libraries will be selected. (My Communities (Default) will be checked). If you want to search for a specific ASA Connect Group Library, you can type the beginning letters of the name of your Group in the Filter by Community text box and then tap Apply Filters.