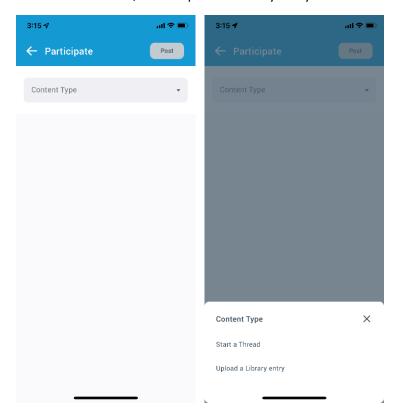

## Uploading a File

To create a new entry to an ASA Connect Group's Library, tap the plus sign (+) inside of the blue circle from the Discussion Feed.

<u>Contents</u> 2

Tap Content Type and on the next screen, select Upload a Library entry.