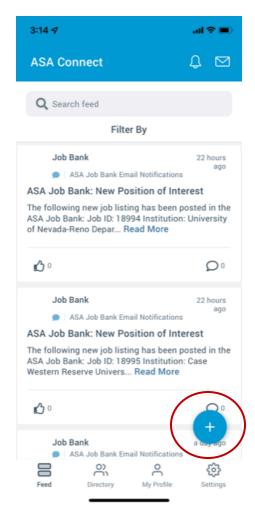

## Uploading a File

To create a new entry to an ASA Connect Group's Library, tap the plus sign (+) inside of the blue circle from the Discussion Feed.

<u>Contents</u> 2

Tap Content Type and on the next screen, select Upload a Library entry.