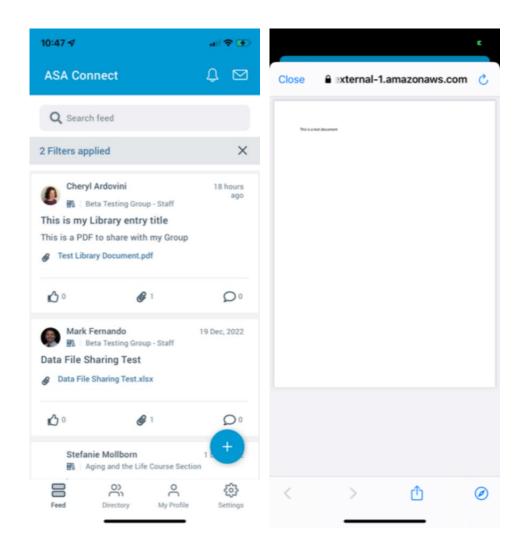

## Viewing Library Entries

To view Library Entries, tap Filter By on the Discussion Feed screen.

<u>Contents</u> 5

For Filter by Content Type, tap Library Entries. The default setting is that all of your Group Libraries will be selected. (My Communities (Default) will be checked). If you want to search for a specific ASA Connect Group Library, you can type the beginning letters of the name of your Group in the Filter by Community text box and then tap Apply Filters.

Contents 6

The Library Entries for the selected Group will populate on the next screen. To view a specific file, tap on the link by the paperclip. To close the file, click Close and you will return to your filtered Discussion Feed. To remove the Library Entry filter, tap the X in the 2 Filters applied bar and then tap Confirm.