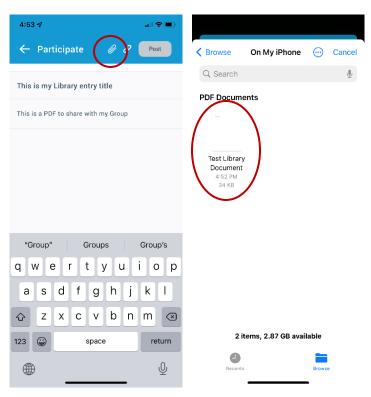

Tap the paperclip icon on the top blue menu bar to select a file from your phone. When you find your file, tap on it.

The file will then load beneath your description. If you accidentally selected the wrong file, tap the X by the file name to remove the file. After reviewing your Subject, Description, and File name, tap Post.