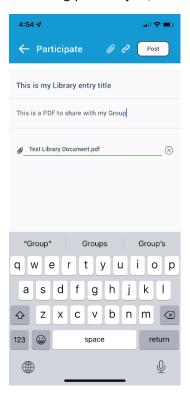

Tap the paperclip icon on the top blue menu bar to select a file from your phone. When you find your file, tap on it.

The file will then load beneath your description. If you accidentally selected the wrong file, tap the X by the file name to remove the file. After reviewing your Subject, Description, and File name, tap Post.