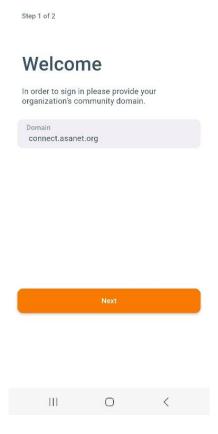

### Step 3: Open the Connected Community app and connect your account

After installing, tap "OPEN" or find the Connected Community app on your homepages to open. The Connected Community icon is below.

On the welcome screen, enter **connect.asanet.org** as the Domain and tap Next.