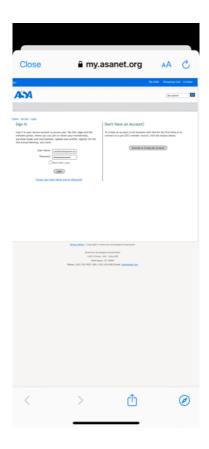

On the welcome screen, enter **connect.asanet.org** as the Domain and tap Next.

The my.asanet.org login page will appear on your screen. Enter in your ASA username and password like you would to access ASA Connect from your desktop. Then click Login.

The my.asanet.org login page will appear on your screen. Enter in your ASA username and password like you would to access ASA Connect from your desktop. Then click Login.

After you log in, you will be brought to the Discussion Feed, where the most recent discussion threads are displayed.