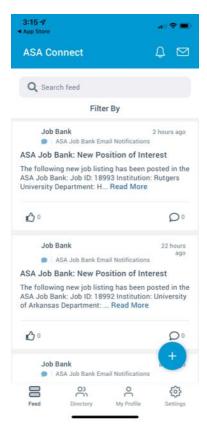

After you log in, you will be brought to the Discussion Feed, where the most recent discussion threads are displayed.

The my.asanet.org login page will appear on your screen. Enter in your ASA username and password like you would to access ASA Connect from your desktop. Then click Login.

After you log in, you will be brought to the Discussion Feed, where the most recent discussion threads are displayed.