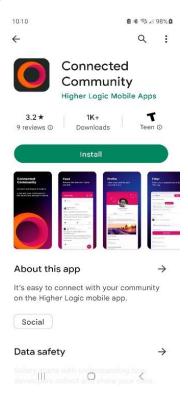

### Step 2: Search for the Connect Community app and Download

Once you access the Google Play Store, type Connected Community into the Search bar.

Once you arrive at the app's page, tap "INSTALL" to download it.