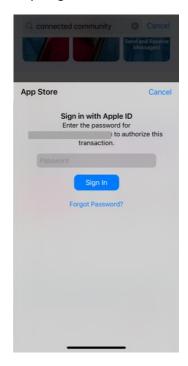

Tap the "Install" button, enter your Apple password, and tap "Sign In."

Step 3: Open the Connected Community app and connect your account (iPhone)

Open the app by tapping "OPEN" in the App Store or by finding the Connected Community app icon on your homepages.