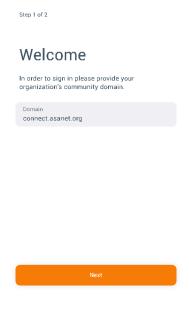

On the welcome screen, enter **connect.asanet.org** as the Domain and tap Next.

The my.asanet.org login page will appear on your screen. Enter in your ASA username and password like you would to access ASA Connect from your desktop. Then click Login.