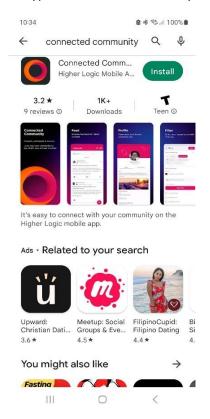

### Step 2: Search for the Connect Community app and Download

Once you access the Google Play Store, type Connected Community into the Search bar.

Once you arrive at the app's page, tap "INSTALL" to download it.