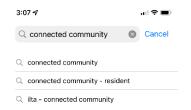

## Step 2: Search for the Connected Community app and Download (iPhone)

Type "Connected Community" into the App Store's Search Bar and then tap "search" on your keyboard.

In the search results, tap the "GET" button by the app circled below.