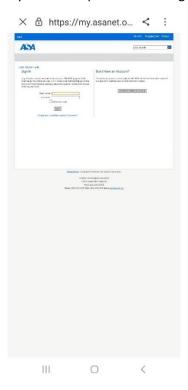

On the welcome screen, enter **connect.asanet.org** as the Domain and tap Next.

The my.asanet.org login page will appear on your screen. Enter in your ASA username and password like you would to access ASA Connect from your desktop. Then click Login.

The my.asanet.org login page will appear on your screen. Enter in your ASA username and password like you would to access ASA Connect from your desktop. Then click Login.

After you log in, you will be brought to the Discussion Feed, where the most recent discussion threads are displayed.