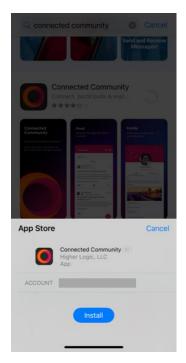

Tap the "Install" button, enter your Apple password, and tap "Sign In."

Step 3: Open the Connected Community app and connect your account (iPhone)

Open the app by tapping "OPEN" in the App Store or by finding the Connected Community app icon on your homepages.