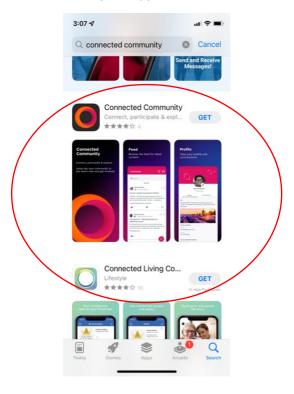

## Step 2: Search for the Connected Community app and Download (iPhone)

Type "Connected Community" into the App Store's Search Bar and then tap "search" on your keyboard.

In the search results, tap the "GET" button by the app circled below.