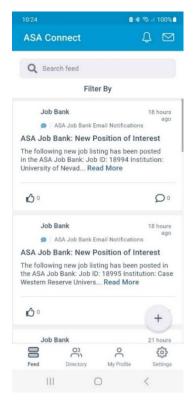

After you log in, you will be brought to the Discussion Feed, where the most recent discussion threads are displayed.

The my.asanet.org login page will appear on your screen. Enter in your ASA username and password like you would to access ASA Connect from your desktop. Then click Login.

After you log in, you will be brought to the Discussion Feed, where the most recent discussion threads are displayed.