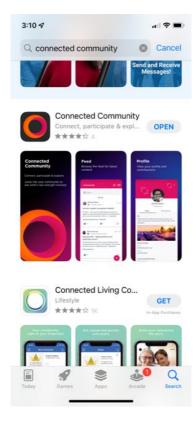

Tap the "Install" button, enter your Apple password, and tap "Sign In."

Step 3: Open the Connected Community app and connect your account (iPhone)

Open the app by tapping "OPEN" in the App Store or by finding the Connected Community app icon on your homepages.