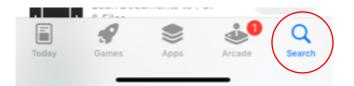

# Install the Connected Community App (iPhone)

Step 1: Go to the App Store (iPhone)

To open your iPhone's App Store, look for the icon below on your iPhone's homepages:

Once you access the App Store, tap the Search icon at the bottom right corner of your screen.